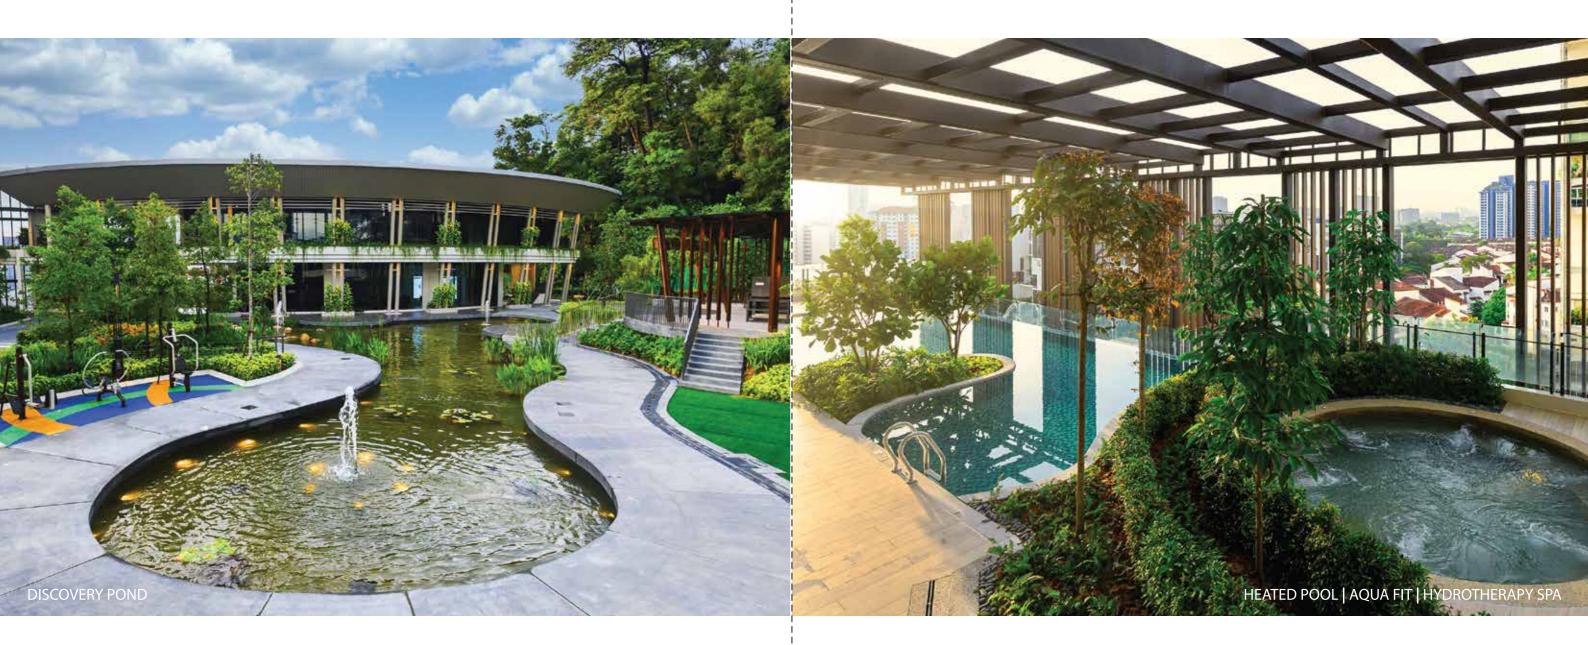

# COME HOME TO RESORT LIVING

A unique space that makes all the difference.

There is no place like home. From the moment you enter The Goodwood Residence, you are greeted with a private world of verdant greenery and a signature sense of warmth and welcoming grandeur. There is always something extra special to come home to. The resort-style layout that comes in myriad configurations, ensuring a bespoke facilities to fit multi-generation needs.

#### FOR GROWN-UPS FOR EVERYONE

- 1. WELLNESS ZONE
- 2. CHESS PAVILION
- 3. REFLEXOLOGY GARDEN
- 4. MAHJONG LOUNGE
- 5. HYDROTHERAPY SPA
- 6. AQUA FIT
- 7. HEATED POOL
- 8. PUTTING GARDEN
- 9. ADVENTURE ZONE

- 10. SAND PLAY
- 11. KIDS CYCLING TRACK (250M)

- 12. TASKA
- 13. MAZE
- 14. KIDS PLAYZONE
- 15. KIDS SPLASH ZONE
- 16. KIDS POOL

- 17. HYDROTHERAPY SPA

20. FITNESS ZONE 21. GARDEN TERRACE 22. GARDEN POOL 23. AQUA DECK 24. POOL PAVILION 25. MULTIPURPOSE HALL 26. CHANGING TOILETS 27. SECRET GARDEN 28. READING ZONE

29. ALCOVE

19

20

33. WET PAVILION 34. SUNKEN LOUNGE 35. GARDEN LOUNGE 36. 3G FITNESS ZONE 37. PICNIC GROUND 38. BAMBOO TRAIL 39. TOILETS

40. MUSIC BOX 41. GAMES ROOM 42. GRILL PAVILION

43. FRAGRANCE GARDEN 44. JOGGING TRACK (250M) 45. DISCOVERY POND 46. DISCOVERY DECK

30. COMMUNITY GARDEN 31. GARDEN GRILL PAVILION 32. TEPPANYAKI PAVILION

- 19. YOGA ZONE

- 18. LAP POOL (30M)