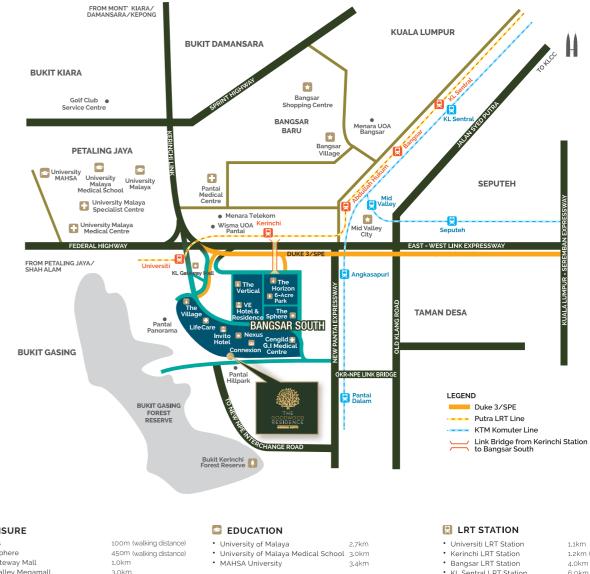

# EASY ACCESS TO EVERYTHING

LEISURE NexusThe Sphere

#### KL Gateway Mall

- Mid Valley MegamallBangsar Village Shopping Centre
- Bangsar Shopping Centre

### HEALTHCARE

- Cengild G.I Medical Centre 140m (walking distance) LifeCare Diagnostic Medical Centre 300m (walking distance)
- Pantai Medical Centre -2.6km
- University Malava Medical Centre 3.1 km
- University Malaya Specialist Centre 4.1 km
- & Event Centre COMMERCIAL OFFICES The Vertical The Horizon

HOSPITALITY

• VE Hotel & Residence

Connexion Conference

Invito Hotel

#### CONFERENCE & EVENT

120m (walking distance)

300m (walking distance) 500m (walking distance)

- KL Sentral LRT Station

#### 📘 KTM STATION

- Pantai Dalam KTM Station
- Angkasapuri KTM Station Mid Valley KTM Station

#### 🚺 NATURE

 6-Acre Park Bukit Kerinchi / Gasing Forest Reserve 1.2km (walking distance) 4.0km 6.0km

2,8km 3.0km 3.3km

120m (walking distance) 800m

150m 300m