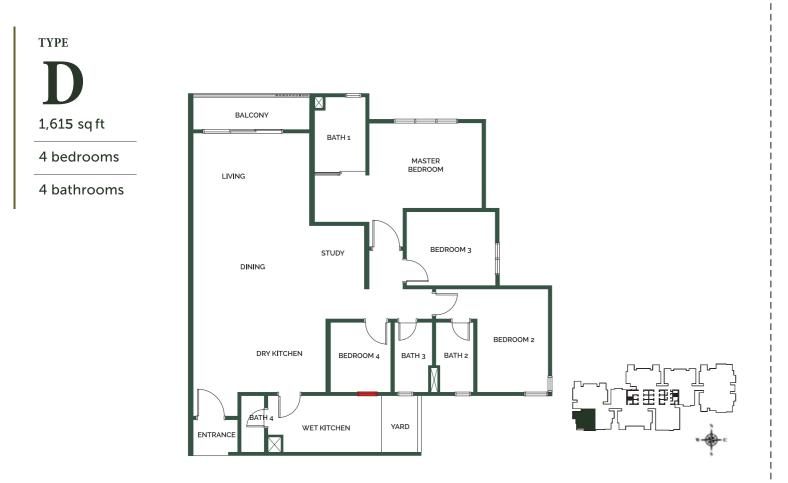

OO TRAIL 39. TOILETS

40. MUSIC BOX 41. GAMES ROOM 42. GRILL PAVILION

43. FRAGRANCE GARDEN 44. JOGGING TRACK (250M) 45. DISCOVERY POND 46. DISCOVERY DECK

30. COMMUNITY GARDEN 31. GARDEN GRILL PAVILION 32. TEPPANYAKI PAVILION

- 19. YOGA ZONE

- 18. LAP POOL (30M)

# A SELECTION OF PRACTICAL LAYOUT CHOICES WHERE YOU CAN RELAX AND UNWIND

You will never have to settle for less than the best. Every layout and detail is delivered with thoughtful touches.



Choose from a variety of three to five-bedroom suite apartments.

TYPE

# A 947 sqft

- 3 bedrooms
- 2 bathrooms







# туре **А1** 969 sqft

3 bedrooms

2 bathrooms









4 bedrooms

3 bathrooms











туре **ВЗ** 1,206 sq ft

4 bedrooms

3 bathrooms







Knockable wall as highlighted, window will be built in actual unit















5 bathrooms





# IT IS TIME TO COME HOME

# **SPECIFICATIONS**

No. Description 1. FOUNDATION 2 STRUCTURE

- 3. WALL 4. ROOF 5. FLOOR FINISHES
- a. Entrance b. Living, Dining & Kitchenc. Bedrooms / Study
- d. Study (Type C, C1, D, D-T)
- e. Bedroom 2 (Type A) f. Bathrooms
- g. Ba**l**cony h. A/C Ledae
- i. Utility & Yard
- 6. WALL FINISHES
- a. Exterior b. Interior
- c. Bathrooms
- d. Kitchen
- 7. CEILING FINISHES
- 8.

| a. Bathrooms<br>b. Others