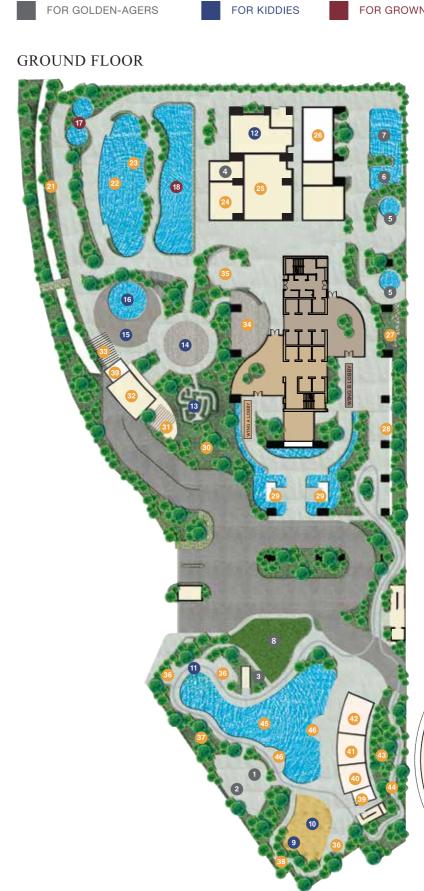

# FACILITIES PLAN

#### FOR GROWN-UPS FOR EVERYONE

- 1. WELLNESS ZONE
- 2. CHESS PAVILION
- 3. REFLEXOLOGY GARDEN
- 4. MAHJONG LOUNGE
- 5. HYDROTHERAPY SPA
- 6. AQUA FIT
- 7. HEATED POOL
- 8. PUTTING GARDEN
- 9. ADVENTURE ZONE

- 10. SAND PLAY
- 11. KIDS CYCLING TRACK (250M)

- 12. TASKA
- 13. MAZE
- 14. KIDS PLAYZONE
- 15. KIDS SPLASH ZONE
- 16. KIDS POOL

- 17. HYDROTHERAPY SPA

20. FITNESS ZONE 21. GARDEN TERRACE 22. GARDEN POOL 23. AQUA DECK 24. POOL PAVILION 25. MULTIPURPOSE HALL 26. CHANGING TOILETS 27. SECRET GARDEN 28. READING ZONE

29. ALCOVE

19

20

33. WET PAVILION 34. SUNKEN LOUNGE 35. GARDEN LOUNGE 36. 3G FITNESS ZONE 37. PICNIC GROUND 38. BAMBOO TRAIL 39. TOILETS

40. MUSIC BOX 41. GAMES ROOM 42. GRILL PAVILION

43. FRAGRANCE GARDEN 44. JOGGING TRACK (250M) 45. DISCOVERY POND 46. DISCOVERY DECK

30. COMMUNITY GARDEN 31. GARDEN GRILL PAVILION 32. TEPPANYAKI PAVILION

- 19. YOGA ZONE

- 18. LAP POOL (30M)