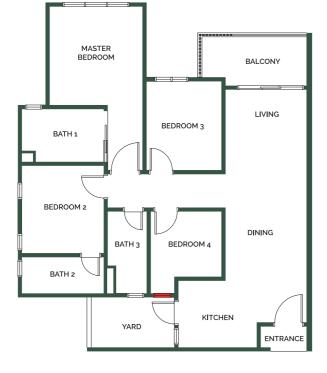

TYPE

# A 947 sqft

- 3 bedrooms
- 2 bathrooms

# туре **А1** 969 sqft

3 bedrooms

2 bathrooms

4 bedrooms

3 bathrooms

туре **ВЗ** 1,206 sq ft

4 bedrooms

3 bathrooms

Knockable wall as highlighted, window will be built in actual unit

5 bathrooms