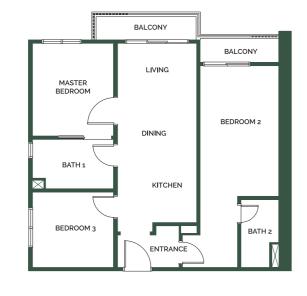

# A SELECTION OF PRACTICAL LAYOUT CHOICES WHERE YOU CAN RELAX AND UNWIND

You will never have to settle for less than the best. Every layout and detail is delivered with thoughtful touches.

Choose from a variety of three to five-bedroom suite apartments.

# A 947 sqft

- 3 bedrooms
- 2 bathrooms