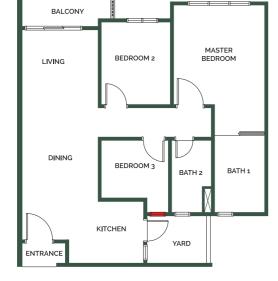

# A SELECTION OF PRACTICAL LAYOUT CHOICES WHERE YOU CAN RELAX AND UNWIND

You will never have to settle for less than the best. Every layout and detail is delivered with thoughtful touches.

Choose from a variety of three to five-bedroom suite apartments.

Knockable wall as highlighted, window will be built in actual unit

5 bathrooms