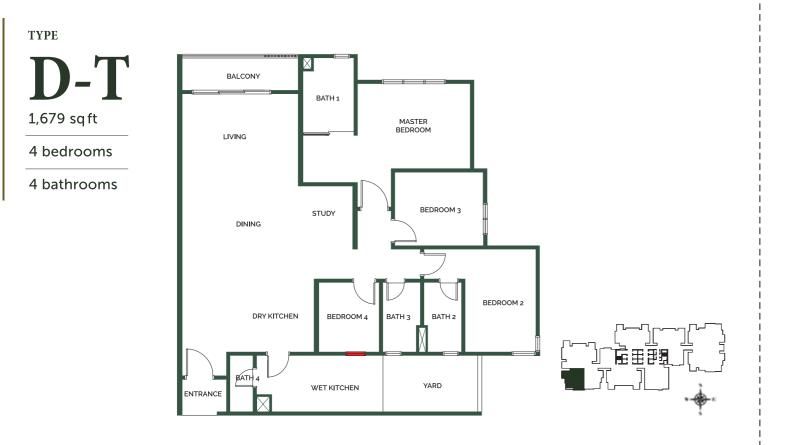

TRAIL 39. TOILETS

40. MUSIC BOX 41. GAMES ROOM 42. GRILL PAVILION

43. FRAGRANCE GARDEN 44. JOGGING TRACK (250M) 45. DISCOVERY POND 46. DISCOVERY DECK

30. COMMUNITY GARDEN 31. GARDEN GRILL PAVILION 32. TEPPANYAKI PAVILION

- 19. YOGA ZONE

- 18. LAP POOL (30M)

# A SELECTION OF PRACTICAL LAYOUT CHOICES WHERE YOU CAN RELAX AND UNWIND

You will never have to settle for less than the best. Every layout and detail is delivered with thoughtful touches.



Choose from a variety of three to five-bedroom suite apartments.

TYPE

# A 947 sqft

- 3 bedrooms
- 2 bathrooms







# туре **А1** 969 sqft

3 bedrooms

2 bathrooms









4 bedrooms

3 bathrooms











туре **ВЗ** 1,206 sq ft

4 bedrooms

3 bathrooms







Knockable wall as highlighted, window will be built in actual unit















5 bathrooms





# IT IS TIME TO COME HOME

# **SPECIFICATIONS**

No. Description 1. FOUNDATION 2 STRUCTURE

- 3. WALL 4. ROOF 5. FLOOR FINISHES
- a. Entrance b. Living, Dining & Kitchenc. Bedrooms / Study
- d. Study (Type C, C1, D, D-T)
- e. Bedroom 2 (Type A) f. Bathrooms
- g. Ba**l**cony h. A/C Ledae
- i. Utility & Yard
- 6. WALL FINISHES
- a. Exterior b. Interior
- c. Bathrooms
- d. Kitchen
- 7. CEILING FINISHES
- 8.

| a. Bathrooms<br>b. Others