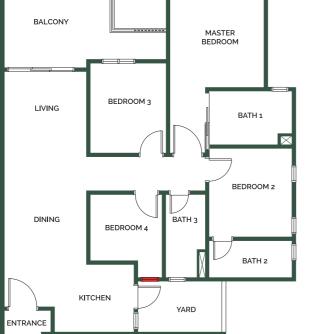

# туре **А1** 969 sqft

3 bedrooms

2 bathrooms

4 bedrooms

3 bathrooms

туре **ВЗ** 1,206 sq ft

4 bedrooms

3 bathrooms