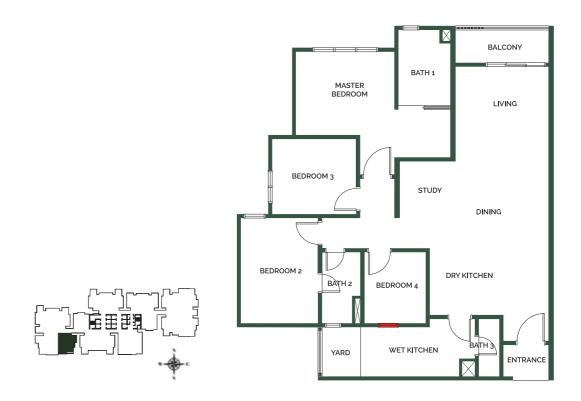

TYPE

# туре **А1** 969 sqft

3 bedrooms

2 bathrooms

4 bedrooms

3 bathrooms

туре **ВЗ** 1,206 sq ft

4 bedrooms

3 bathrooms

Knockable wall as highlighted, window will be built in actual unit

5 bathrooms