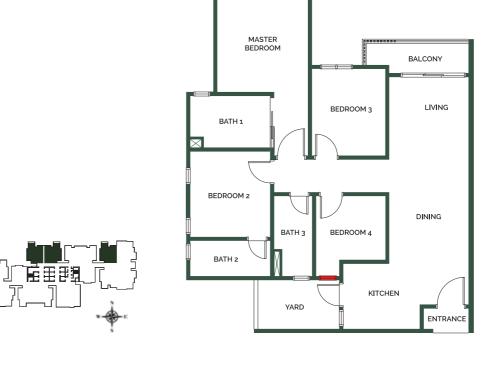

# A SELECTION OF PRACTICAL LAYOUT CHOICES WHERE YOU CAN RELAX AND UNWIND

You will never have to settle for less than the best. Every layout and detail is delivered with thoughtful touches.

Choose from a variety of three to five-bedroom suite apartments.

# туре **А1** 969 sqft

3 bedrooms

2 bathrooms

4 bedrooms

3 bathrooms

туре **ВЗ** 1,206 sq ft

4 bedrooms

3 bathrooms