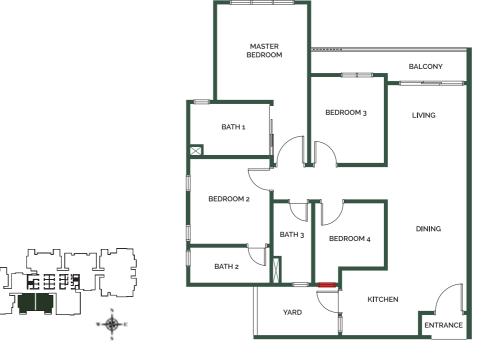

# A SELECTION OF PRACTICAL LAYOUT CHOICES WHERE YOU CAN RELAX AND UNWIND

You will never have to settle for less than the best. Every layout and detail is delivered with thoughtful touches.

Choose from a variety of three to five-bedroom suite apartments.

# туре **А1** 969 sqft

3 bedrooms

2 bathrooms

4 bedrooms

3 bathrooms

туре **ВЗ** 1,206 sq ft

4 bedrooms

3 bathrooms