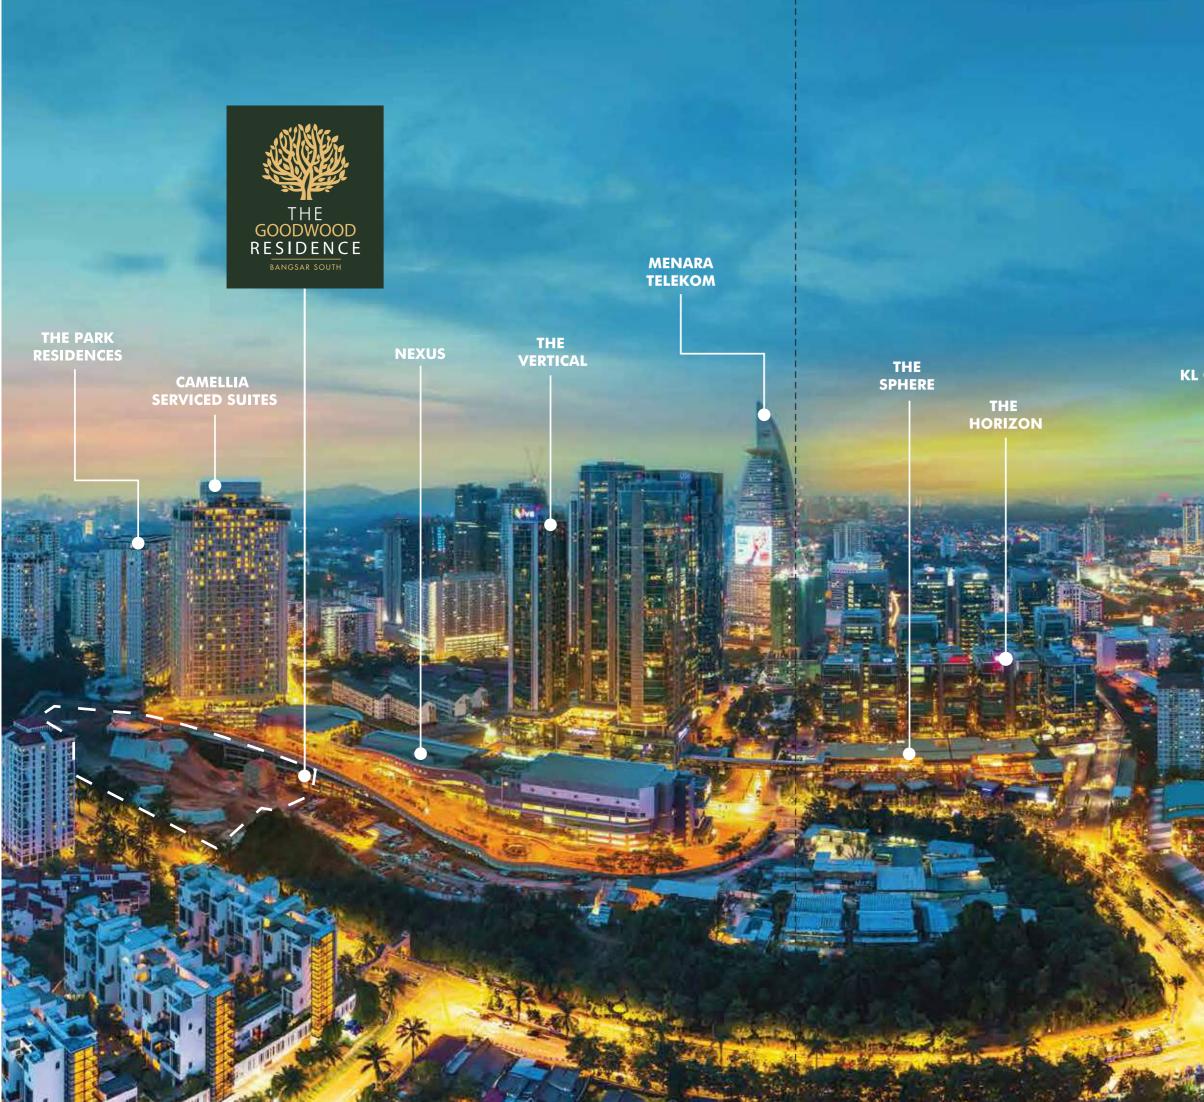

# A PEEK AT YOUR NEIGHBOURHOOD

The dynamic and thriving Bangsar South is fast transforming into an even more cosmopolitan enclave, making it the ideal neighbourhood of choice for residents.

**COMMERCIAL OFFICES** The Horizon | The Vertical

Situated within the MSC Malaysia Cybercentre at Bangsar South, The Horizon and The Vertical feature aesthetically appealing office towers that provide an inspiring working environment in the surroundings of a central park.

LIFESTYLE RETAIL Nexus | The Sphere | The Village

### Award-winning Lifestyle Hub – The Sphere

Our lifestyle hub spices things up in Bangsar South – a place of food and leisure for residents and the working community.

**EVENT FACILITIES** Connexion Conference & Event Centre

HEALTHCARE LifeCare Diagnostic Medical Centre | Cengild G.I Medical Centre

NATURE Award-winning 6-Acre Park

SHUTTLE SERVICE Complimentary Shuttle Bus