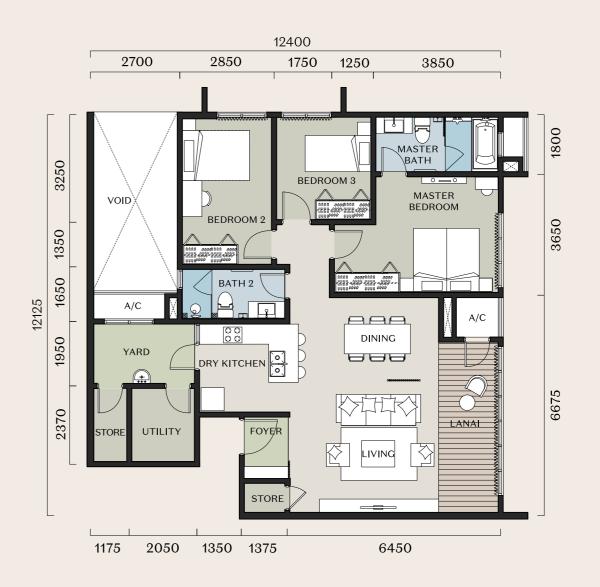

### F

ROOM 3 Bedrooms + Utility

BUILT-UP I23 sq.m. / I,324 sq.ft.

A NI

3 Bedrooms + Study + Utility

> BUILT-UP I49 sq.m. / I,604 sq.ft.

Ň

| STRUCTURE                         |                          | Reinforced Concrete                                                           |             |            |              |           |           |           |  |  |
|-----------------------------------|--------------------------|-------------------------------------------------------------------------------|-------------|------------|--------------|-----------|-----------|-----------|--|--|
| WALL POOFING COVERING             |                          | Reinforced Concrete / Masonry                                                 |             |            |              |           |           |           |  |  |
| ROOF FRAMING                      |                          | Reinforced Concrete Flat Roof                                                 |             |            |              |           |           |           |  |  |
| ROOF FRAMING                      | Not Applicable           |                                                                               |             |            |              |           |           |           |  |  |
| CEILING<br>WINDOWS                |                          | Generally Skim Coat / Plaster Board                                           |             |            |              |           |           |           |  |  |
| DOORS                             | MAIN ENTRANCE            | Aluminium Framed Window with Glazing / *Glass Louvred Window Fire Rated Door  |             |            |              |           |           |           |  |  |
| DOOKS                             | BEDROOMS                 | Timber Flush Doors                                                            |             |            |              |           |           |           |  |  |
|                                   | OTHERS                   |                                                                               |             |            |              |           |           |           |  |  |
| IRONMOGERY                        | OTTERS                   | Timber Flush Door / *Aluminium Glazed Doors  Quality Locksets and Accessories |             |            |              |           |           |           |  |  |
| WALL FINISHES                     | EXTERNAL                 | Plaster and External Paint                                                    |             |            |              |           |           |           |  |  |
| WALLTINISHES                      | INTERNAL                 | Plaster and Emulsion Paint                                                    |             |            |              |           |           |           |  |  |
|                                   | BATHROOMS                | Ceiling Height Tiles                                                          |             |            |              |           |           |           |  |  |
|                                   | KITCHEN                  | Plaster and Emulsion Paint / *Tiles                                           |             |            |              |           |           |           |  |  |
|                                   | FOYER, LIVING, DINING,   | <u> </u>                                                                      |             |            |              |           |           |           |  |  |
| FLOOR FINISHES                    | KITCHEN, YARD, STORE     | Tiles                                                                         |             |            |              |           |           |           |  |  |
|                                   | ALL BEDROOMS / LANAI     | Laminated Timber Flooring                                                     |             |            |              |           |           |           |  |  |
|                                   | ALL BATHROOMS            | Tiles                                                                         |             |            |              |           |           |           |  |  |
|                                   | A/C LEDGE                | Cement Rendered                                                               |             |            |              |           |           |           |  |  |
| SANITARY AND<br>PLUMBING FITTINGS |                          | TYPE<br>A                                                                     | TYPE<br>B   | TYPE<br>B1 | TYPE<br>C    | TYPE<br>D | TYPE<br>E | TYPE<br>F |  |  |
|                                   | MASTER BATHROOM          |                                                                               |             |            |              |           |           |           |  |  |
|                                   | Water Closet             | I                                                                             | I           | I          | I            | I         | I         | I         |  |  |
|                                   | Bathtub                  | I                                                                             | I           | I          | I            | I         | I         | I         |  |  |
|                                   | Bath and Hand Shower Set | I                                                                             | I           | I          | I            | I         | I         | I         |  |  |
|                                   | Hand Shower Set          | -                                                                             | -           | -          | I            | I         | I         | I         |  |  |
|                                   | Wash Basin               | I                                                                             | I           | I          | I            | I         | I         | I         |  |  |
|                                   | Wash Basin Faucet        | I                                                                             | I           | I          | I            | I         | I         | I         |  |  |
|                                   | Toilet Paper Holder      | I                                                                             | I           | I          | I            | I         | I         | I         |  |  |
|                                   | Tower Rail               | I                                                                             | I           | I          | I            | I         | I         | I         |  |  |
|                                   |                          |                                                                               |             |            |              |           |           |           |  |  |
|                                   | BATHROOM 2               |                                                                               |             |            |              |           |           |           |  |  |
|                                   | Water Closet             | I                                                                             | I           | I          | I            | I         | I         | I         |  |  |
|                                   | Hand Shower Set          | I                                                                             | I           | I          | I            | I         | I         | I         |  |  |
|                                   | Wash Basin               | I                                                                             | I           | I          | I            | I         | I         | I         |  |  |
|                                   | Wash Basin Faucet        | I                                                                             | I           | I          | I            | I         | I         | I         |  |  |
|                                   | Toilet Paper Holder      | I                                                                             | I           | I          | I            | I         | I         | I         |  |  |
|                                   | Tower Rail               | I                                                                             | I           | I          | I            | I         | I         | I         |  |  |
| Gantions                          |                          |                                                                               |             |            |              |           |           |           |  |  |
| fications                         | YARD                     |                                                                               |             |            |              |           |           |           |  |  |
|                                   | Wash Basin               | -                                                                             | -           | -          | I            | I         | I         | I         |  |  |
|                                   | Wash Basin Faucet        | -                                                                             | -           | -          | I            | I         | I         | I         |  |  |
|                                   | Bib Tap                  | I                                                                             | I           | I          | I            | I         | I         | I         |  |  |
| ELECTRICAL<br>INSTALLATIONS       |                          | TYPE<br>A                                                                     | TYPE<br>B   | TYPE<br>B1 | TYPE<br>C    | TYPE<br>D | TYPE<br>E | TYPE<br>F |  |  |
|                                   |                          |                                                                               |             |            |              |           |           |           |  |  |
|                                   | Ceiling Light Point      | 15                                                                            | 17          | 19         | 24           | 23        | 24        | 27        |  |  |
|                                   | Ceiling Fan Point        | 3                                                                             | 3           | 4          | 5            | 5         | 5         | 5         |  |  |
|                                   | 13A Switch Socket Outlet | 19                                                                            | 20          | 21         | 25           | 23        | 24        | 26        |  |  |
|                                   | 15A Switch Socket Outlet | I                                                                             | I           | I          | I            | I         | I         | I         |  |  |
|                                   | 20A Water Heater Point   | 2                                                                             | 2           | 2          | 2            | 2         | 2         | 2         |  |  |
|                                   | 32A Outlet Point         | I                                                                             | I           | I          | I            | I         | I         | I         |  |  |
|                                   | Shaver Point             | I                                                                             | I           | I          | I            | I         | I         | I         |  |  |
|                                   | Air-Conditioning Point   | 3                                                                             | 4           | 4          | 5            | 5         | 5         | 6         |  |  |
|                                   | Telephone Outlet Point   | 3                                                                             | 3           | 3          | 3            | 3         | 3         | 3         |  |  |
|                                   | SMATV Outlet Point       | I                                                                             | I           | I          | I            | I         | I         | I         |  |  |
|                                   | Doorbell Point           | I                                                                             | I           | I          | I            | I         | I         | I         |  |  |
|                                   | Hot Water System         | Hot water supply to all bathrooms                                             |             |            |              |           |           |           |  |  |
|                                   | Security System          | Proximity Access Card / Closed Circuit Television                             |             |            |              |           |           |           |  |  |
| INTERNAL TELECOMMUNICATION        |                          |                                                                               | Intercom to |            |              |           |           |           |  |  |
| TRUNKING AND CABLING              |                          |                                                                               |             |            | A, B, B1, C, |           |           |           |  |  |
| FENCING                           |                          |                                                                               |             |            | rimeter Fenc |           |           |           |  |  |
| GAS PIPING                        |                          | Not Applicable                                                                |             |            |              |           |           |           |  |  |