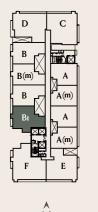

Optimal Space Utilisation A/A (m)

2 Bedrooms
BUILT-UP

78 sq.m. / 840 sq.ft.

 $B/B\,(\mathsf{m})$ 

2 Bedrooms + Study

> 91 sq.m. / 980 sq.ft.

BI

ROOM 2 Bedrooms + Study