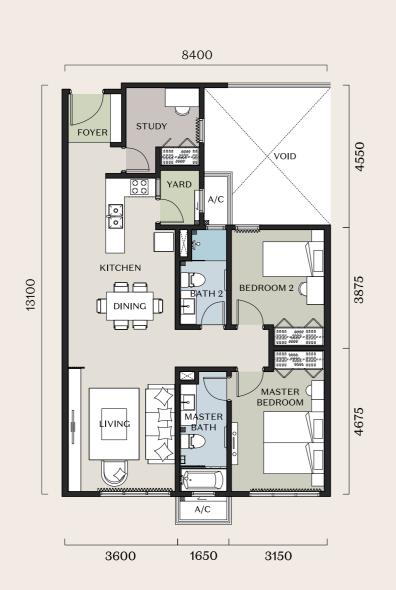

Optimal Space Utilisation A/A (m)

2 Bedrooms
BUILT-UP

78 sq.m. / 840 sq.ft.

 $B/B\,(\mathsf{m})$ 

2 Bedrooms + Study

> 91 sq.m. / 980 sq.ft.

BI

ROOM 2 Bedrooms + Study