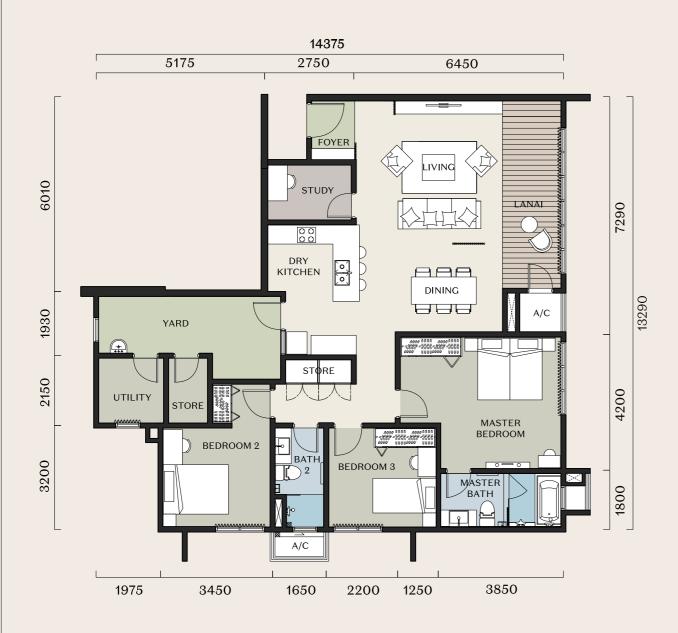

Optimal Space Utilisation A/A (m)

2 Bedrooms
BUILT-UP

78 sq.m. / 840 sq.ft.

 $B/B\,(\mathsf{m})$ 

2 Bedrooms + Study

> 91 sq.m. / 980 sq.ft.

BI

ROOM 2 Bedrooms + Study

BUILT-UP IOO sq.m. / I,076 sq.ft.

C

ROOM 3 Bedrooms + Utility

BUILT-UP I34 sq.m. / I,442 sq.ft.

Á

3 Bedrooms + Utility

BUILT-UP 130 sq.m. / 1,399 sq.ft.

Ñ