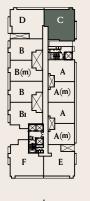

BUILT-UP IOO sq.m. / I,076 sq.ft.

C

ROOM 3 Bedrooms + Utility

BUILT-UP I34 sq.m. / I,442 sq.ft.

Á

3 Bedrooms + Utility

BUILT-UP 130 sq.m. / 1,399 sq.ft.

Ñ