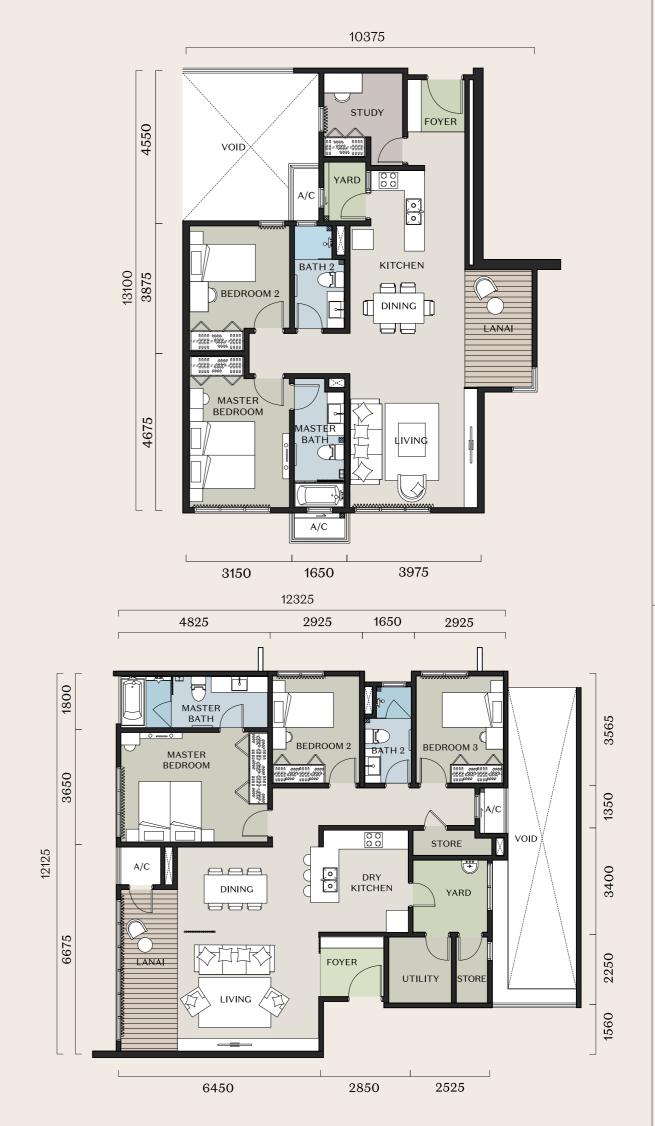

BUILT-UP IOO sq.m. / I,076 sq.ft.

C

ROOM 3 Bedrooms + Utility

BUILT-UP I34 sq.m. / I,442 sq.ft.

Á

3 Bedrooms + Utility

BUILT-UP 130 sq.m. / 1,399 sq.ft.

Ñ

### F

ROOM 3 Bedrooms + Utility

BUILT-UP I23 sq.m. / I,324 sq.ft.

A NI

3 Bedrooms + Study + Utility

> BUILT-UP I49 sq.m. / I,604 sq.ft.

Ň

| STRUCTURE                         |                          | Reinforced Concrete                                                           |             |            |              |           |           |           |  |  |
|-----------------------------------|--------------------------|-------------------------------------------------------------------------------|-------------|------------|--------------|-----------|-----------|-----------|--|--|
| WALL POOFING COVERING             |                          | Reinforced Concrete / Masonry                                                 |             |            |              |           |           |           |  |  |
| ROOF FRAMING                      |                          | Reinforced Concrete Flat Roof                                                 |             |            |              |           |           |           |  |  |
| ROOF FRAMING                      | Not Applicable           |                                                                               |             |            |              |           |           |           |  |  |
| CEILING<br>WINDOWS                |                          | Generally Skim Coat / Plaster Board                                           |             |            |              |           |           |           |  |  |
| DOORS                             | MAIN ENTRANCE            | Aluminium Framed Window with Glazing / *Glass Louvred Window Fire Rated Door  |             |            |              |           |           |           |  |  |
| DOOKS                             | BEDROOMS                 | Timber Flush Doors                                                            |             |            |              |           |           |           |  |  |
|                                   | OTHERS                   |                                                                               |             |            |              |           |           |           |  |  |
| IRONMOGERY                        | OTTERS                   | Timber Flush Door / *Aluminium Glazed Doors  Quality Locksets and Accessories |             |            |              |           |           |           |  |  |
| WALL FINISHES                     | EXTERNAL                 | Plaster and External Paint                                                    |             |            |              |           |           |           |  |  |
| WALLTINISHES                      | INTERNAL                 | Plaster and Emulsion Paint                                                    |             |            |              |           |           |           |  |  |
|                                   | BATHROOMS                | Ceiling Height Tiles                                                          |             |            |              |           |           |           |  |  |
|                                   | KITCHEN                  | Plaster and Emulsion Paint / *Tiles                                           |             |            |              |           |           |           |  |  |
|                                   | FOYER, LIVING, DINING,   | <u> </u>                                                                      |             |            |              |           |           |           |  |  |
| FLOOR FINISHES                    | KITCHEN, YARD, STORE     | Tiles                                                                         |             |            |              |           |           |           |  |  |
|                                   | ALL BEDROOMS / LANAI     | Laminated Timber Flooring                                                     |             |            |              |           |           |           |  |  |
|                                   | ALL BATHROOMS            | Tiles                                                                         |             |            |              |           |           |           |  |  |
|                                   | A/C LEDGE                | Cement Rendered                                                               |             |            |              |           |           |           |  |  |
| SANITARY AND<br>PLUMBING FITTINGS |                          | TYPE<br>A                                                                     | TYPE<br>B   | TYPE<br>B1 | TYPE<br>C    | TYPE<br>D | TYPE<br>E | TYPE<br>F |  |  |
|                                   | MASTER BATHROOM          |                                                                               |             |            |              |           |           |           |  |  |
|                                   | Water Closet             | I                                                                             | I           | I          | I            | I         | I         | I         |  |  |
|                                   | Bathtub                  | I                                                                             | I           | I          | I            | I         | I         | I         |  |  |
|                                   | Bath and Hand Shower Set | I                                                                             | I           | I          | I            | I         | I         | I         |  |  |
|                                   | Hand Shower Set          | -                                                                             | -           | -          | I            | I         | I         | I         |  |  |
|                                   | Wash Basin               | I                                                                             | I           | I          | I            | I         | I         | I         |  |  |
|                                   | Wash Basin Faucet        | I                                                                             | I           | I          | I            | I         | I         | I         |  |  |
|                                   | Toilet Paper Holder      | I                                                                             | I           | I          | I            | I         | I         | I         |  |  |
|                                   | Tower Rail               | I                                                                             | I           | I          | I            | I         | I         | I         |  |  |
|                                   |                          |                                                                               |             |            |              |           |           |           |  |  |
|                                   | BATHROOM 2               |                                                                               |             |            |              |           |           |           |  |  |
|                                   | Water Closet             | I                                                                             | I           | I          | I            | I         | I         | I         |  |  |
|                                   | Hand Shower Set          | I                                                                             | I           | I          | I            | I         | I         | I         |  |  |
|                                   | Wash Basin               | I                                                                             | I           | I          | I            | I         | I         | I         |  |  |
|                                   | Wash Basin Faucet        | I                                                                             | I           | I          | I            | I         | I         | I         |  |  |
|                                   | Toilet Paper Holder      | I                                                                             | I           | I          | I            | I         | I         | I         |  |  |
|                                   | Tower Rail               | I                                                                             | I           | I          | I            | I         | I         | I         |  |  |
| Gantions                          |                          |                                                                               |             |            |              |           |           |           |  |  |
| fications                         | YARD                     |                                                                               |             |            |              |           |           |           |  |  |
|                                   | Wash Basin               | -                                                                             | -           | -          | I            | I         | I         | I         |  |  |
|                                   | Wash Basin Faucet        | -                                                                             | -           | -          | I            | I         | I         | I         |  |  |
|                                   | Bib Tap                  | I                                                                             | I           | I          | I            | I         | I         | I         |  |  |
| ELECTRICAL<br>INSTALLATIONS       |                          | TYPE<br>A                                                                     | TYPE<br>B   | TYPE<br>B1 | TYPE<br>C    | TYPE<br>D | TYPE<br>E | TYPE<br>F |  |  |
|                                   |                          |                                                                               |             |            |              |           |           |           |  |  |
|                                   | Ceiling Light Point      | 15                                                                            | 17          | 19         | 24           | 23        | 24        | 27        |  |  |
|                                   | Ceiling Fan Point        | 3                                                                             | 3           | 4          | 5            | 5         | 5         | 5         |  |  |
|                                   | 13A Switch Socket Outlet | 19                                                                            | 20          | 21         | 25           | 23        | 24        | 26        |  |  |
|                                   | 15A Switch Socket Outlet | I                                                                             | I           | I          | I            | I         | I         | I         |  |  |
|                                   | 20A Water Heater Point   | 2                                                                             | 2           | 2          | 2            | 2         | 2         | 2         |  |  |
|                                   | 32A Outlet Point         | I                                                                             | I           | I          | I            | I         | I         | I         |  |  |
|                                   | Shaver Point             | I                                                                             | I           | I          | I            | I         | I         | I         |  |  |
|                                   | Air-Conditioning Point   | 3                                                                             | 4           | 4          | 5            | 5         | 5         | 6         |  |  |
|                                   | Telephone Outlet Point   | 3                                                                             | 3           | 3          | 3            | 3         | 3         | 3         |  |  |
|                                   | SMATV Outlet Point       | I                                                                             | I           | I          | I            | I         | I         | I         |  |  |
|                                   | Doorbell Point           | I                                                                             | I           | I          | I            | I         | I         | I         |  |  |
|                                   | Hot Water System         | Hot water supply to all bathrooms                                             |             |            |              |           |           |           |  |  |
|                                   | Security System          | Proximity Access Card / Closed Circuit Television                             |             |            |              |           |           |           |  |  |
| INTERNAL TELECOMMUNICATION        |                          |                                                                               | Intercom to |            |              |           |           |           |  |  |
| TRUNKING AND CABLING              |                          |                                                                               |             |            | A, B, B1, C, |           |           |           |  |  |
| FENCING                           |                          |                                                                               |             |            | rimeter Fenc |           |           |           |  |  |
| GAS PIPING                        |                          | Not Applicable                                                                |             |            |              |           |           |           |  |  |