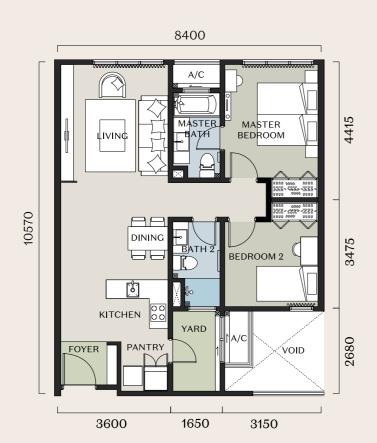

Optimal Space Utilisation A/A (m)

2 Bedrooms
BUILT-UP

78 sq.m. / 840 sq.ft.

 $B/B\,(\mathsf{m})$ 

2 Bedrooms + Study

> 91 sq.m. / 980 sq.ft.

BI

ROOM 2 Bedrooms + Study

BUILT-UP IOO sq.m. / I,076 sq.ft.

C

ROOM 3 Bedrooms + Utility

BUILT-UP I34 sq.m. / I,442 sq.ft.

Á

3 Bedrooms + Utility

BUILT-UP 130 sq.m. / 1,399 sq.ft.

Ñ

### F

ROOM 3 Bedrooms + Utility

BUILT-UP I23 sq.m. / I,324 sq.ft.

A NI

3 Bedrooms + Study + Utility

> BUILT-UP I49 sq.m. / I,604 sq.ft.

Ň

| STRUCTURE                         |                          | Reinforced Concrete                                                           |             |            |              |           |           |           |  |  |
|-----------------------------------|--------------------------|-------------------------------------------------------------------------------|-------------|------------|--------------|-----------|-----------|-----------|--|--|
| WALL POOFING COVERING             |                          | Reinforced Concrete / Masonry                                                 |             |            |              |           |           |           |  |  |
| ROOF FRAMING                      |                          | Reinforced Concrete Flat Roof                                                 |             |            |              |           |           |           |  |  |
| ROOF FRAMING                      | Not Applicable           |                                                                               |             |            |              |           |           |           |  |  |
| CEILING<br>WINDOWS                |                          | Generally Skim Coat / Plaster Board                                           |             |            |              |           |           |           |  |  |
| DOORS                             | MAIN ENTRANCE            | Aluminium Framed Window with Glazing / *Glass Louvred Window Fire Rated Door  |             |            |              |           |           |           |  |  |
| DOOKS                             | BEDROOMS                 | Timber Flush Doors                                                            |             |            |              |           |           |           |  |  |
|                                   | OTHERS                   |                                                                               |             |            |              |           |           |           |  |  |
| IRONMOGERY                        | OTTERS                   | Timber Flush Door / *Aluminium Glazed Doors  Quality Locksets and Accessories |             |            |              |           |           |           |  |  |
| WALL FINISHES                     | EXTERNAL                 | Plaster and External Paint                                                    |             |            |              |           |           |           |  |  |
| WALLTINISHES                      | INTERNAL                 | Plaster and Emulsion Paint                                                    |             |            |              |           |           |           |  |  |
|                                   | BATHROOMS                | Ceiling Height Tiles                                                          |             |            |              |           |           |           |  |  |
|                                   | KITCHEN                  | Plaster and Emulsion Paint / *Tiles                                           |             |            |              |           |           |           |  |  |
|                                   | FOYER, LIVING, DINING,   | <u> </u>                                                                      |             |            |              |           |           |           |  |  |
| FLOOR FINISHES                    | KITCHEN, YARD, STORE     | Tiles                                                                         |             |            |              |           |           |           |  |  |
|                                   | ALL BEDROOMS / LANAI     | Laminated Timber Flooring                                                     |             |            |              |           |           |           |  |  |
|                                   | ALL BATHROOMS            | Tiles                                                                         |             |            |              |           |           |           |  |  |
|                                   | A/C LEDGE                | Cement Rendered                                                               |             |            |              |           |           |           |  |  |
| SANITARY AND<br>PLUMBING FITTINGS |                          | TYPE<br>A                                                                     | TYPE<br>B   | TYPE<br>B1 | TYPE<br>C    | TYPE<br>D | TYPE<br>E | TYPE<br>F |  |  |
|                                   | MASTER BATHROOM          |                                                                               |             |            |              |           |           |           |  |  |
|                                   | Water Closet             | I                                                                             | I           | I          | I            | I         | I         | I         |  |  |
|                                   | Bathtub                  | I                                                                             | I           | I          | I            | I         | I         | I         |  |  |
|                                   | Bath and Hand Shower Set | I                                                                             | I           | I          | I            | I         | I         | I         |  |  |
|                                   | Hand Shower Set          | -                                                                             | -           | -          | I            | I         | I         | I         |  |  |
|                                   | Wash Basin               | I                                                                             | I           | I          | I            | I         | I         | I         |  |  |
|                                   | Wash Basin Faucet        | I                                                                             | I           | I          | I            | I         | I         | I         |  |  |
|                                   | Toilet Paper Holder      | I                                                                             | I           | I          | I            | I         | I         | I         |  |  |
|                                   | Tower Rail               | I                                                                             | I           | I          | I            | I         | I         | I         |  |  |
|                                   |                          |                                                                               |             |            |              |           |           |           |  |  |
|                                   | BATHROOM 2               |                                                                               |             |            |              |           |           |           |  |  |
|                                   | Water Closet             | I                                                                             | I           | I          | I            | I         | I         | I         |  |  |
|                                   | Hand Shower Set          | I                                                                             | I           | I          | I            | I         | I         | I         |  |  |
|                                   | Wash Basin               | I                                                                             | I           | I          | I            | I         | I         | I         |  |  |
|                                   | Wash Basin Faucet        | I                                                                             | I           | I          | I            | I         | I         | I         |  |  |
|                                   | Toilet Paper Holder      | I                                                                             | I           | I          | I            | I         | I         | I         |  |  |
|                                   | Tower Rail               | I                                                                             | I           | I          | I            | I         | I         | I         |  |  |
| Gantions                          |                          |                                                                               |             |            |              |           |           |           |  |  |
| fications                         | YARD                     |                                                                               |             |            |              |           |           |           |  |  |
|                                   | Wash Basin               | -                                                                             | -           | -          | I            | I         | I         | I         |  |  |
|                                   | Wash Basin Faucet        | -                                                                             | -           | -          | I            | I         | I         | I         |  |  |
|                                   | Bib Tap                  | I                                                                             | I           | I          | I            | I         | I         | I         |  |  |
| ELECTRICAL<br>INSTALLATIONS       |                          | TYPE<br>A                                                                     | TYPE<br>B   | TYPE<br>B1 | TYPE<br>C    | TYPE<br>D | TYPE<br>E | TYPE<br>F |  |  |
|                                   |                          |                                                                               |             |            |              |           |           |           |  |  |
|                                   | Ceiling Light Point      | 15                                                                            | 17          | 19         | 24           | 23        | 24        | 27        |  |  |
|                                   | Ceiling Fan Point        | 3                                                                             | 3           | 4          | 5            | 5         | 5         | 5         |  |  |
|                                   | 13A Switch Socket Outlet | 19                                                                            | 20          | 21         | 25           | 23        | 24        | 26        |  |  |
|                                   | 15A Switch Socket Outlet | I                                                                             | I           | I          | I            | I         | I         | I         |  |  |
|                                   | 20A Water Heater Point   | 2                                                                             | 2           | 2          | 2            | 2         | 2         | 2         |  |  |
|                                   | 32A Outlet Point         | I                                                                             | I           | I          | I            | I         | I         | I         |  |  |
|                                   | Shaver Point             | I                                                                             | I           | I          | I            | I         | I         | I         |  |  |
|                                   | Air-Conditioning Point   | 3                                                                             | 4           | 4          | 5            | 5         | 5         | 6         |  |  |
|                                   | Telephone Outlet Point   | 3                                                                             | 3           | 3          | 3            | 3         | 3         | 3         |  |  |
|                                   | SMATV Outlet Point       | I                                                                             | I           | I          | I            | I         | I         | I         |  |  |
|                                   | Doorbell Point           | I                                                                             | I           | I          | I            | I         | I         | I         |  |  |
|                                   | Hot Water System         | Hot water supply to all bathrooms                                             |             |            |              |           |           |           |  |  |
|                                   | Security System          | Proximity Access Card / Closed Circuit Television                             |             |            |              |           |           |           |  |  |
| INTERNAL TELECOMMUNICATION        |                          |                                                                               | Intercom to |            |              |           |           |           |  |  |
| TRUNKING AND CABLING              |                          |                                                                               |             |            | A, B, B1, C, |           |           |           |  |  |
| FENCING                           |                          |                                                                               |             |            | rimeter Fenc |           |           |           |  |  |
| GAS PIPING                        |                          | Not Applicable                                                                |             |            |              |           |           |           |  |  |