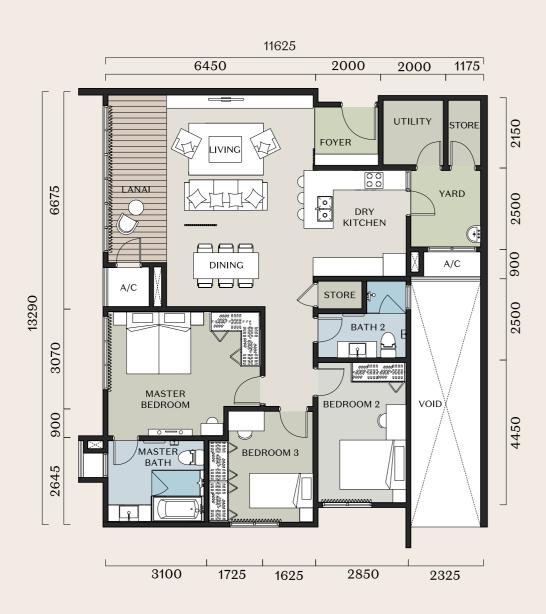

BUILT-UP IOO sq.m. / I,076 sq.ft.

C

ROOM 3 Bedrooms + Utility

BUILT-UP I34 sq.m. / I,442 sq.ft.

Á

3 Bedrooms + Utility

BUILT-UP 130 sq.m. / 1,399 sq.ft.

Ñ