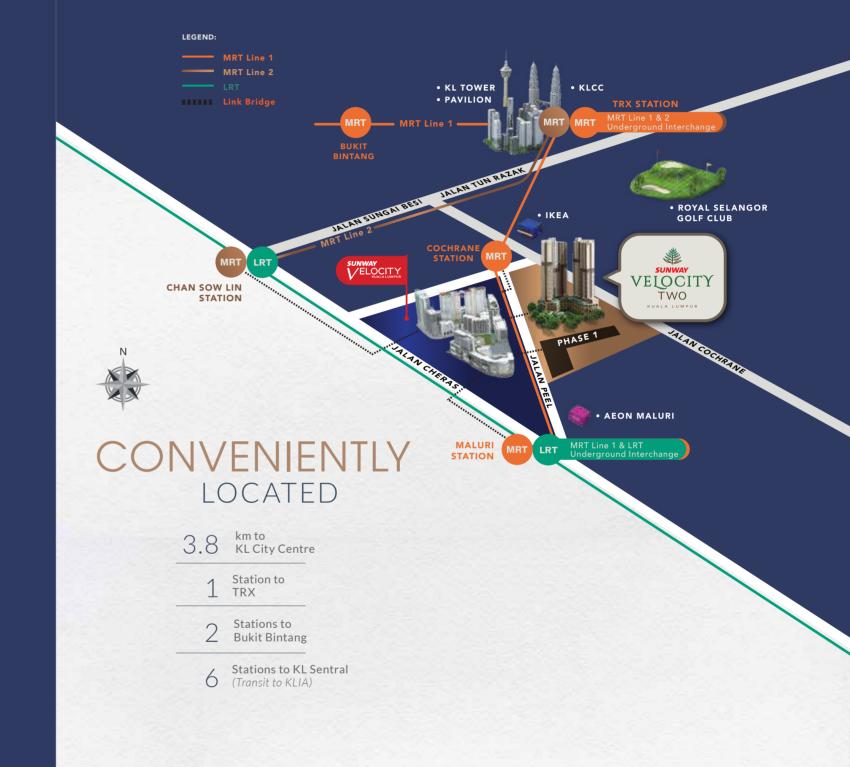

## 3.8 KM TO **KL CITY CENTRE**

**DIRECT ACCESS TO** SUNWAY VELOCITY MALL

Indulge in a wide array of shopping, dining and leisure experiences.

#### **DIRECT LINK TO 3 MRT AND 2 LRT STATIONS**

• Cochrane MRT station (200 m)

• Maluri MRT and LRT interchange station (250 m) • Chan Sow Lin MRT and LRT interchange station (approx. 750 m)

## CONVENIENCE AT YOUR DOORSTEP

2 LRT STATIONS

Move in and out of the city centre effortlessly

Fully tenanted lifestyle mall with entertainment and eatery choices

All your medical, health and wellness needs taken care of