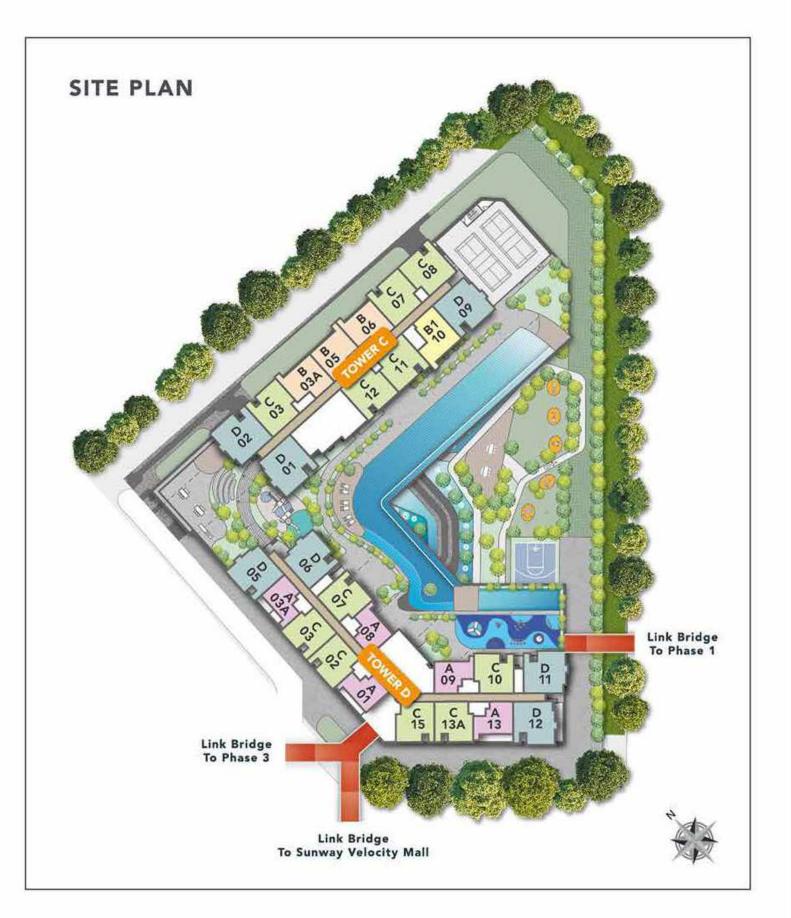

#### **INTEGRATED CITY LIVING**

A self-sustained development, complete with a shopping mall, medical centre, hotel, college, retail, office and 2-acre central park.

#### THE ULTIMATE **CONTEMPORARY LIFESTYLE**

Modern lifestyle amenities include 1-acre private park, co-working space, elegant infinity pool, karaoke rooms, rooftop facilities, badminton court and more.