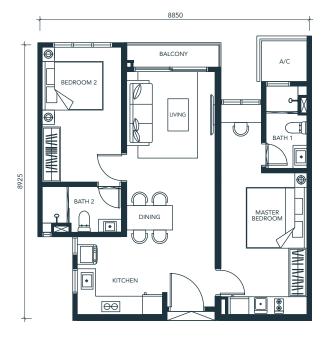

# with 2 to 3-bedroom layout.

**DUAL KEY OPTION** 678 sq. ft. to 915 sq. ft.

KITCHEN

1000

678 SQ. FT. | 63 SQ. M.

2 BEDROOMS 2 BATHROOMS

<u>= \||\||\|</u>

A/C

TYPE

TYPE 915 SQ. FT. | 85 SQ. M. Dual Key Option 3 BEDROOMS 2 BATHROOMS