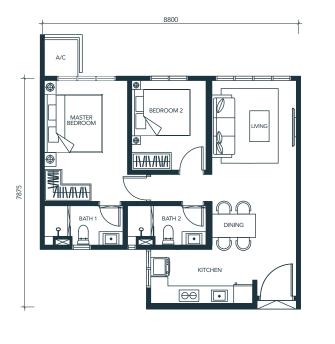

# with 2 to 3-bedroom layout.

**DUAL KEY OPTION** 678 sq. ft. to 915 sq. ft.

KITCHEN

1000

678 SQ. FT. | 63 SQ. M.

2 BEDROOMS 2 BATHROOMS

<u>= \||\||\|</u>

A/C

TYPE

TYPE 915 SQ. FT. | 85 SQ. M. Dual Key Option 3 BEDROOMS 2 BATHROOMS