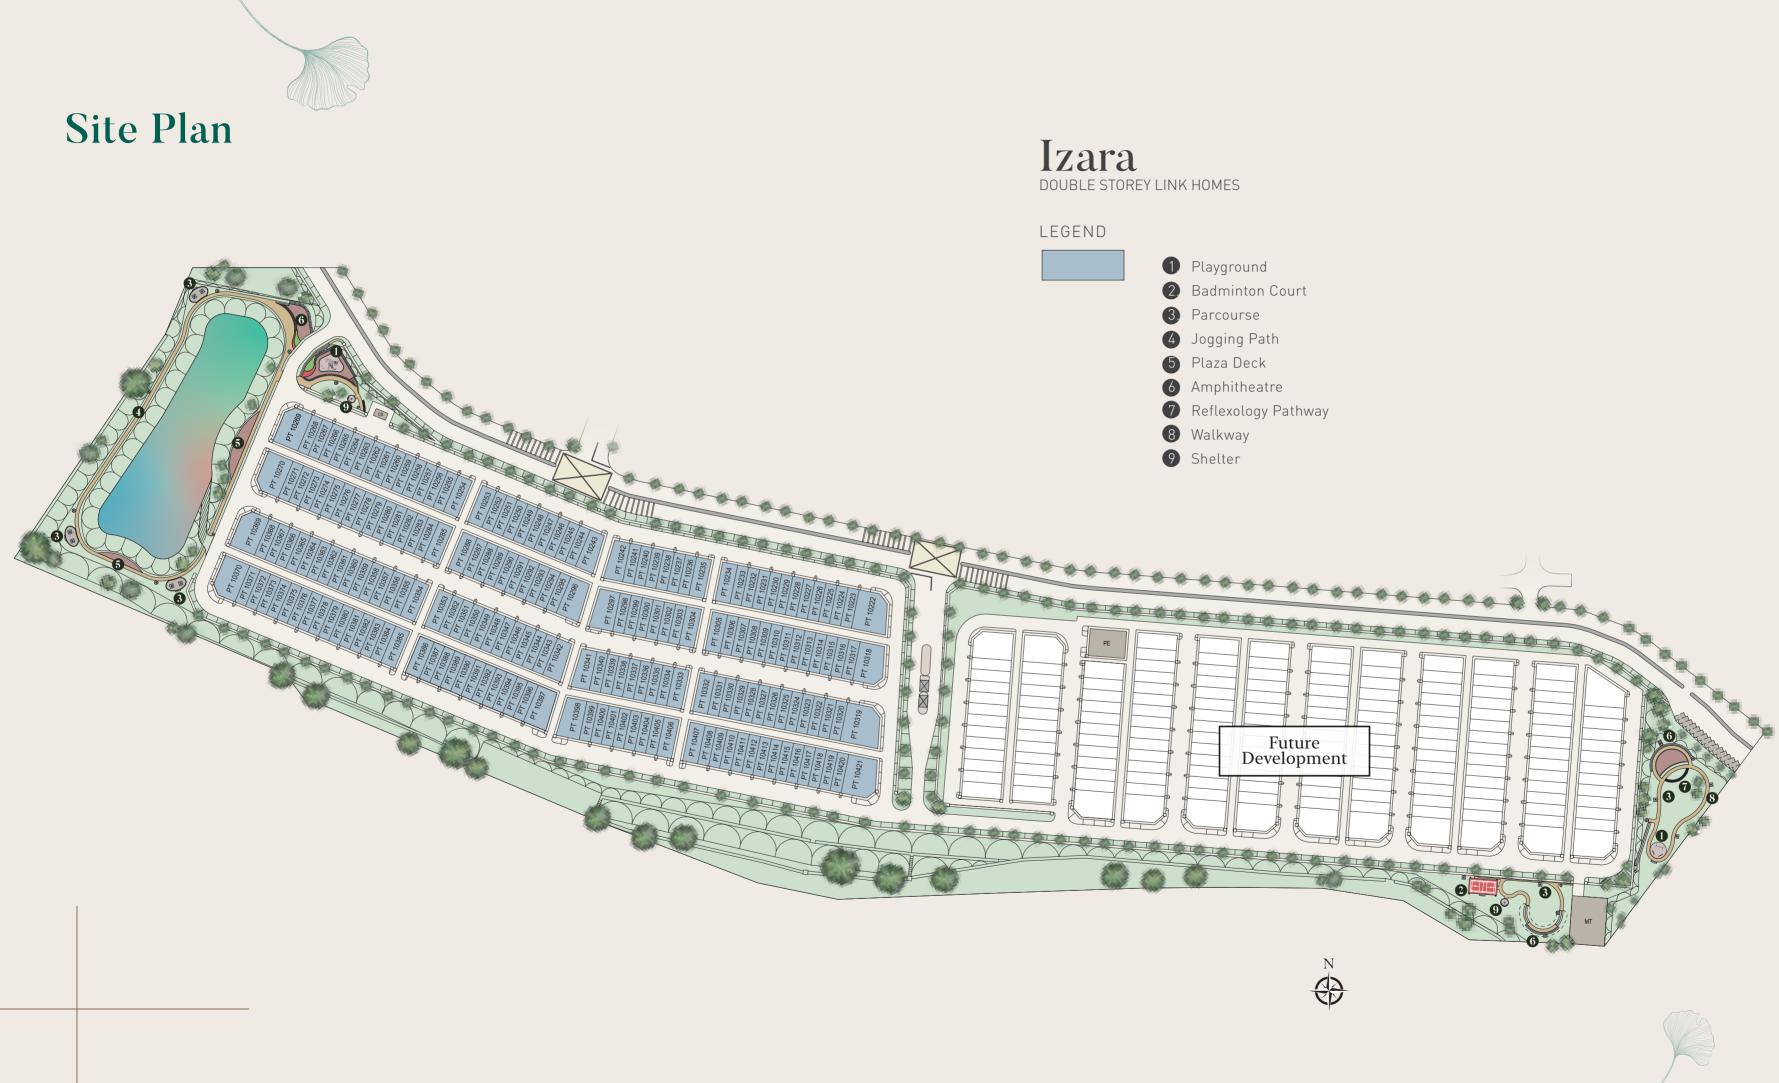

### The Breezeway

The focal point of this neighbourhood is the enchanting 9.5-acre central park that offers residents a peaceful haven to rest and recharge in. It's a blessed life amid inspiring vistas and an array of diverse facilities.