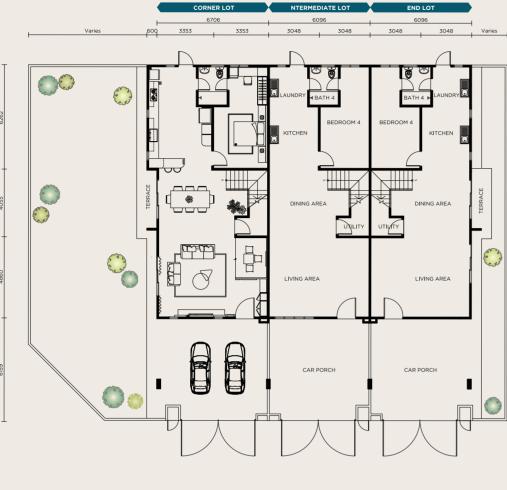

ences



**DIGITAL LOCK** Check your locks remotely for ultimate security



**SMART SPEAKER SYSTEM** Control your devices from your fingertips for a quiet, mellow night or weekend party

### Lakefront Paradise

Witness the sky seamlessly merge with tranquil waters, as vibrant colours dance across the horizon an experience that's exclusive for residents of this precinct.





### Exciting Endeavours

### An Ethereal Retreat

Rejuvenate splendidly with a brisk jog or a good stretch. A quick reset, mere minutes from your abode.





### **Floor Plans**



### Specifications

### INTERMEDIATE UNIT

Structure Wall Roofing Cove Roof Framing Ceiling Windows

Doors

Ironmongery

Wall Finishes

Floor Finishe

Sanitary and Plumbing Fit

Electrical Ins

Internal Teleo Trunking and



Fencing\*







### FIRST FLOOR

INTERMEDIATE LOT

|                | Reinforced Concrete                   |                                       |
|----------------|---------------------------------------|---------------------------------------|
|                | Reinforced Concrete                   |                                       |
| vering         | Reinforced Concrete Slab / Metal Decl | k Roofing Sheet                       |
| ig             | Lightweight Steel Trusses             |                                       |
| 9              |                                       |                                       |
|                | Plaster Ceiling / Skim Coat           |                                       |
|                | Aluminium Frame Glass Panel           |