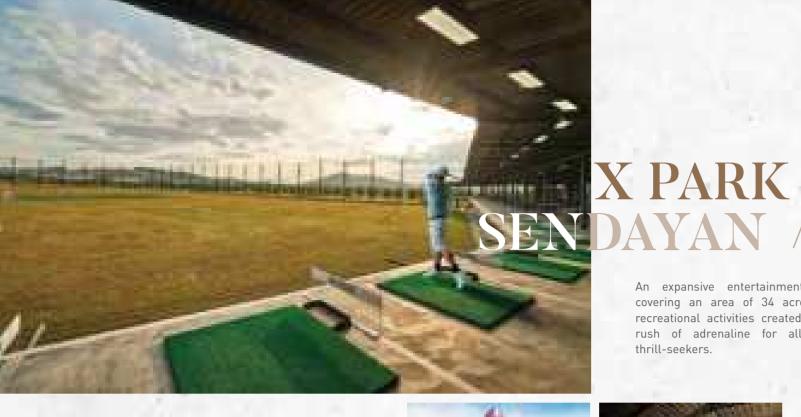

### Exclusivity Beyond Imagination

Bandar Sri Sendayan – a serene township in Negeri Sembilan that flawlessly blends the natural world and urbanity, all in one place.

An expansive entertainment complex, covering an area of 34 acres with 18 recreational activities created to offer a rush of adrenaline for all kinds of thrill-seekers.