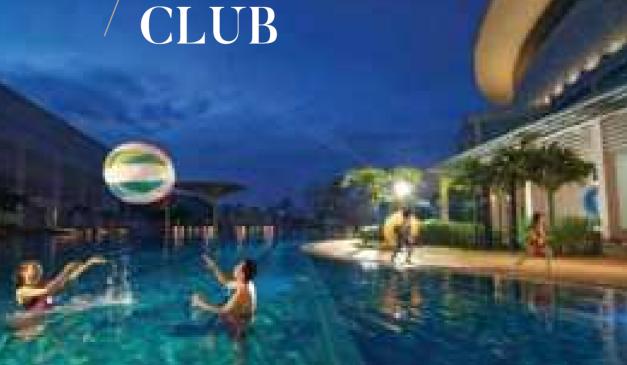

≈ 1.5m Height Fencing Wall            |
|                |                                       | c/w Mild Steel Gate                   |
|                |                                       |                                       |

### Exclusivity Beyond Imagination

Bandar Sri Sendayan – a serene township in Negeri Sembilan that flawlessly blends the natural world and urbanity, all in one place.







An expansive entertainment complex, covering an area of 34 acres with 18 recreational activities created to offer a rush of adrenaline for all kinds of thrill-seekers.

This is a one-of-a-kind educational institution in Seremban, offering a holistic and transformative learning experience, featuring beautiful architecture and cutting-edge academic facilities within its campus.









# **SENDAYAN** MERCHANT SOUARE

# **ATRIX GLOBAL SCHOOLS**



# SEND AYAN GREEN PARK

Sendayan Green Park spans across 26 acres, offering an exuberant oasis that promotes social engagement with a range of activities suitable for everyone.

Sendayan Merchant Square is a 100-acre commercial centre situated in the well-established neighbourhood of Bandar Sri Sendayan, offering excellent potential for investment and retail growth.





# The Elite Vicinity



|    | BANDAR SRI SENDAYAN          |  |
|----|------------------------------|--|
| 0  | Sendayan City                |  |
| 2  | Sendayan Merchant Square     |  |
| 3. | Sendayan X-Park              |  |
| 4. | d'Tempat Country Club        |  |
| 5. | Matrix Global Schools        |  |
| 6. | SJK (C) Bandar Sri Sendayan  |  |
| 7. | SMK