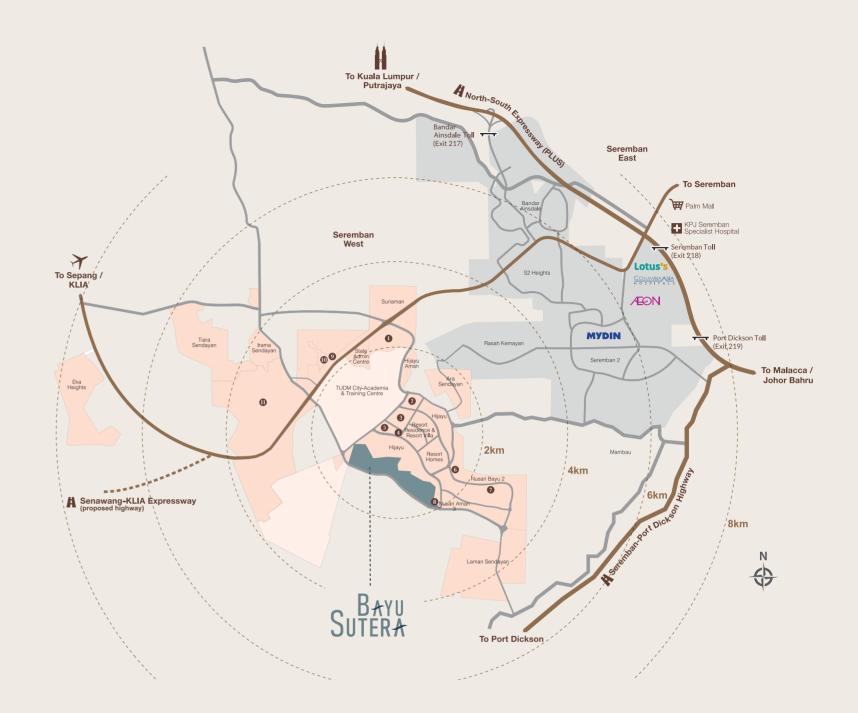

# The Elite Vicinity

|    | BANDAR SRI SENDAYAN          |  |
|----|------------------------------|--|
| 0  | Sendayan City                |  |
| 2  | Sendayan Merchant Square     |  |
| 3. | Sendayan X-Park              |  |
| 4. | d'Tempat Country Club        |  |
| 5. | Matrix Global Schools        |  |
| 6. | SJK (C) Bandar Sri Sendayan  |  |
| 7. | SMK Bandar Baru Sri Sendayan |  |
| 8. | SJK (T) Bandar Sri Sendayan  |  |
| 9. | Sendayan Metropark           |  |
| 10 | Sendayan Green Park          |  |
|    | Sendavan TechVallev          |  |

### EDUCATION

- 2km SMK (Felda) Seri Sendayan 7km SJK (C) Tung Hua S2 Heights
- 24km Nilai University
- 25km INTI International University

- ndayan
- Sendayan ndayan

### ACCESSIBILITY

- North-South Expressway (PLUS)
- Seremban-Port Dickson Highway Senawang-KLIA Expressway
- (proposed highway)
- KLIA Linkage

### TOLLS

- Bandar Ainsdale Toll (Exit 217)
- Seremban Toll (Exit 218)
- Port Dickson Toll (Exit 219)

### MEDICAL CENTRES

11km Columbia Asia Hospital 12km KPJ Seremban Specialist Hospital 14km Hospital Tuanku Ja'afar Seremban

### ĥ MAJOR SURROUNDING LANDMARKS

- 24km Sepang International Circuit 26km Port Dickson Waterfront
- 30km Kuala Lumpur International Airport (KLIA)
- 46km Putrajaya International ConventionCentre (PICC)
- 71km KLCC
- 96km A'Famosa Malacca

### Ì SHOPPING MALLS & SUPERMARKETS

- 8km Mydin Hypermarket Seremban 2
- 9km AEON Seremban 2
- 11km Lotus's Seremban 2
- 11km NSK Trade City Seremban
- 12km Palm Mall

- 8km S2 Hill Park 8km S2 City Park