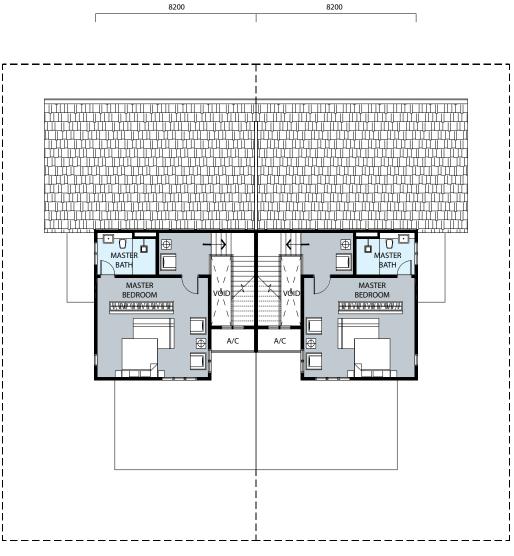

#### SEMI-D HOMES

Gross Built-up Area : 2,129 sq.ft. 3 Bedrooms, 3 Bathrooms

9850

2-car porte cochere Tropical Contemporary Design

Wet & dry kitchen •

Ground Floor

Footnote : All dimensions are in millimeters

9850