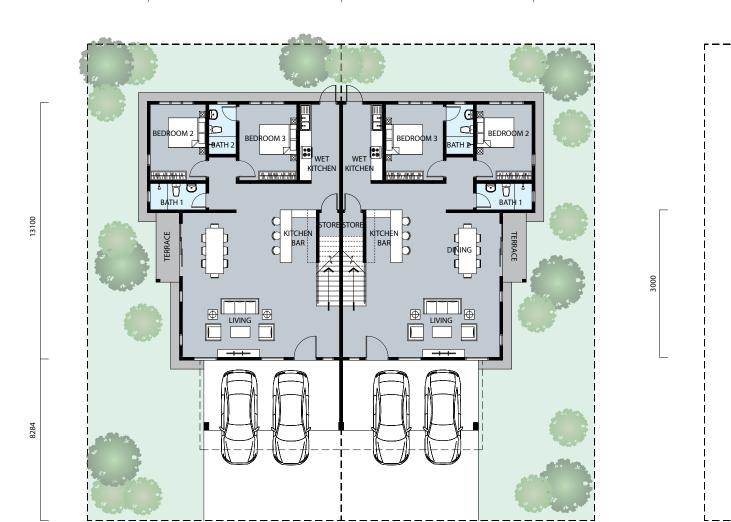

#### SEMI-D HOMES

Gross Built-up Area : 2,129 sq.ft. 3 Bedrooms, 3 Bathrooms

9850

2-car porte cochere Tropical Contemporary Design

Wet & dry kitchen •

Ground Floor

Footnote : All dimensions are in millimeters