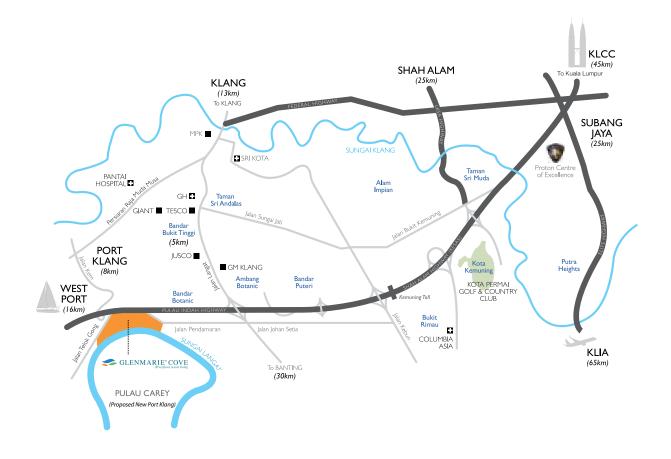

Strategically located in Precinct 2 of Glenmarie Cove, Myuna Villas is nestled within this 200-acre prime freehold estate along the Langat River surrounded by facilities, amenities and lush greenery.

GLENMARIE COVE DEVELOPMENT SDN BHD (570048-T) Seri Santai, Glenmarie Cove, Off Jalan Telok Gong, 42000 Klang, Selangor Darul Ehsan Tel : 03-3134 2828 Fax : 03-3134 3838 www.glenmariecove.com.my