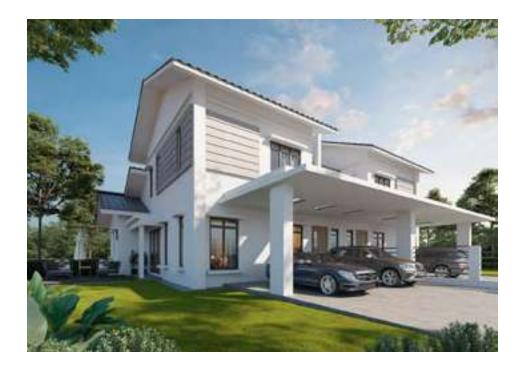

#### SEMI-D HOMES

Gross Built-up Area : 2,129 sq.ft. 3 Bedrooms, 3 Bathrooms

9850

2-car porte cochere Tropical Contemporary Design

Wet & dry kitchen •

Ground Floor

Footnote : All dimensions are in millimeters