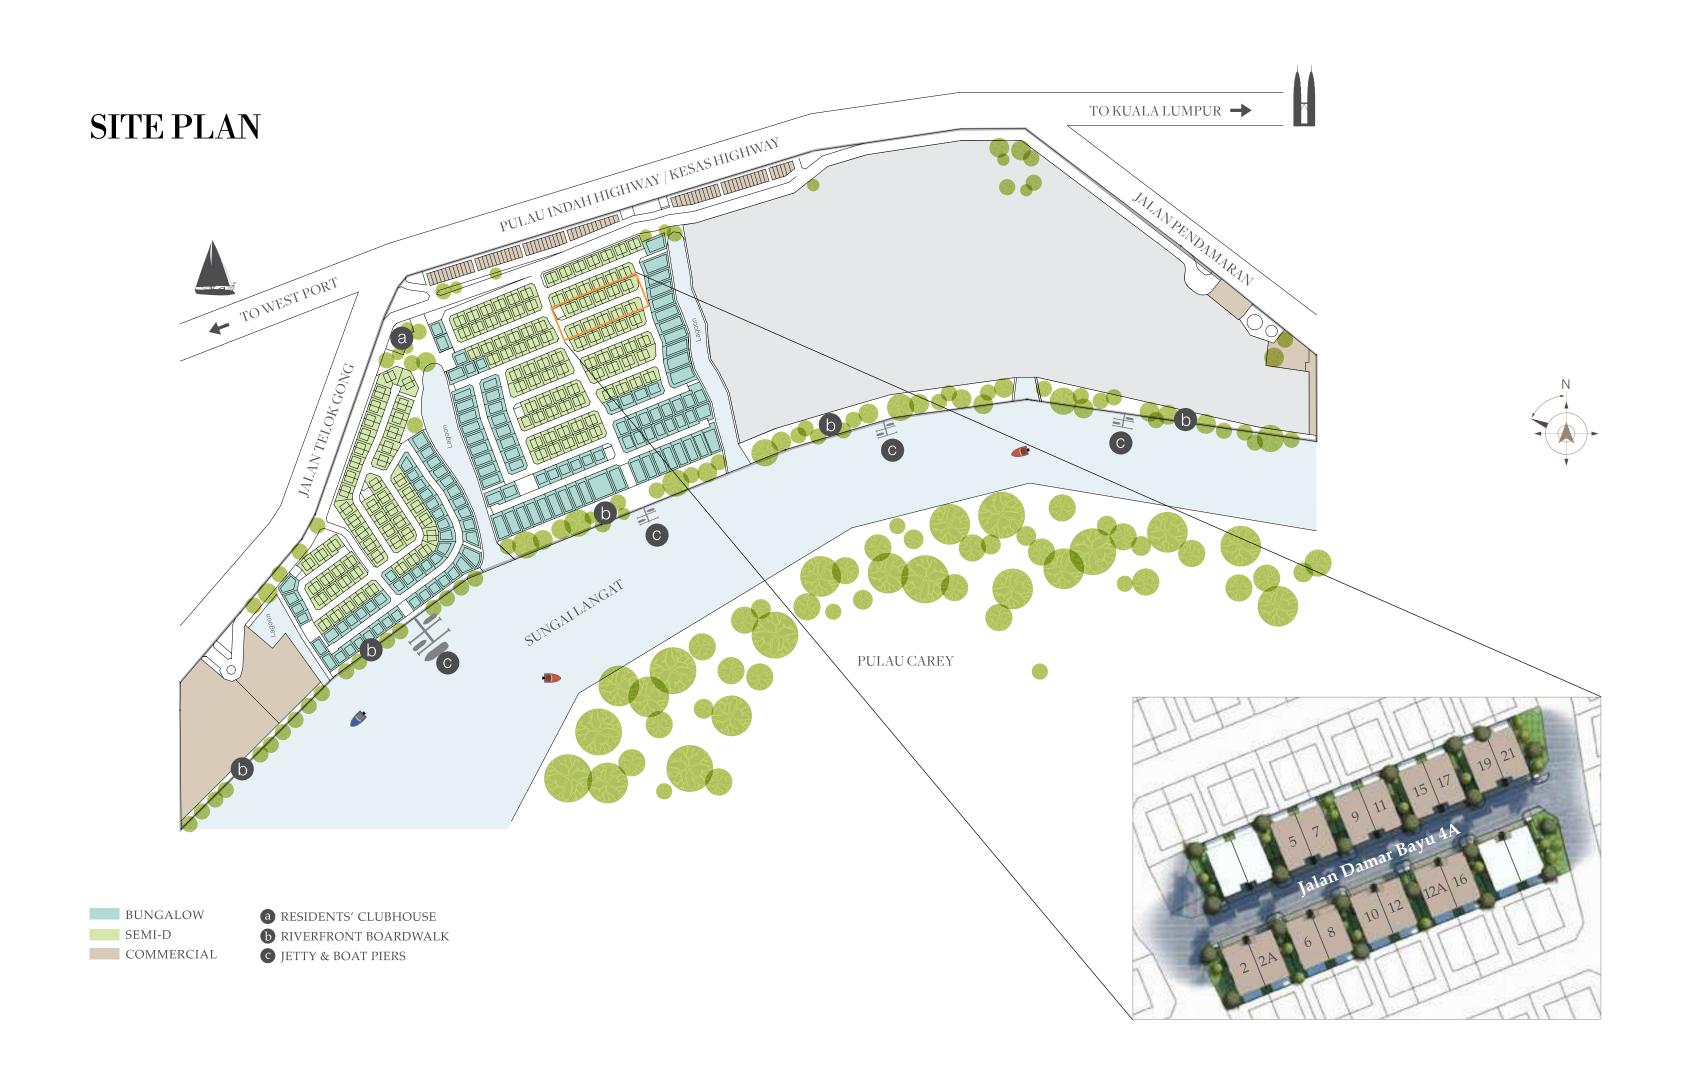

Strategically located in Precinct 2 of Glenmarie Cove, Myuna Villas is nestled within this 200-acre prime freehold estate along the Langat River surrounded by facilities, amenities and lush greenery.

GLENMARIE COVE DEVELOPMENT SDN BHD (570048-T) Seri Santai, Glenmarie Cove, Off Jalan Telok Gong, 42000 Klang, Selangor Darul Ehsan Tel : 03-3134 2828 Fax : 03-3134 3838 www.glenmariecove.com.my