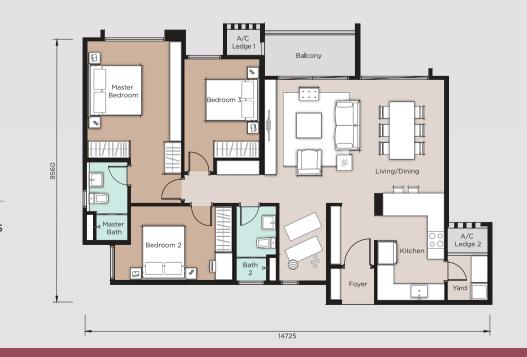

1,241 sq.ft.

3 Bedrooms + 2 Bathrooms

K A | A

B2

1,333 sq.ft.

3 Bedrooms + 2 Bathrooms

TYPE

1,437 sq.ft.