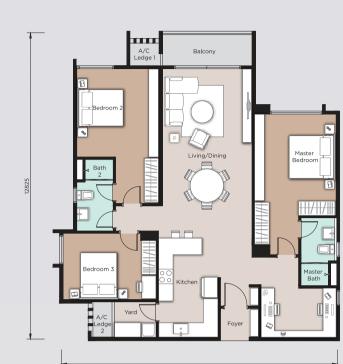

1,241 sq.ft.

3 Bedrooms + 2 Bathrooms

K A | A

B2

1,333 sq.ft.

3 Bedrooms + 2 Bathrooms

TYPE

1,437 sq.ft.

3 Bedrooms + 2 Bathrooms

5