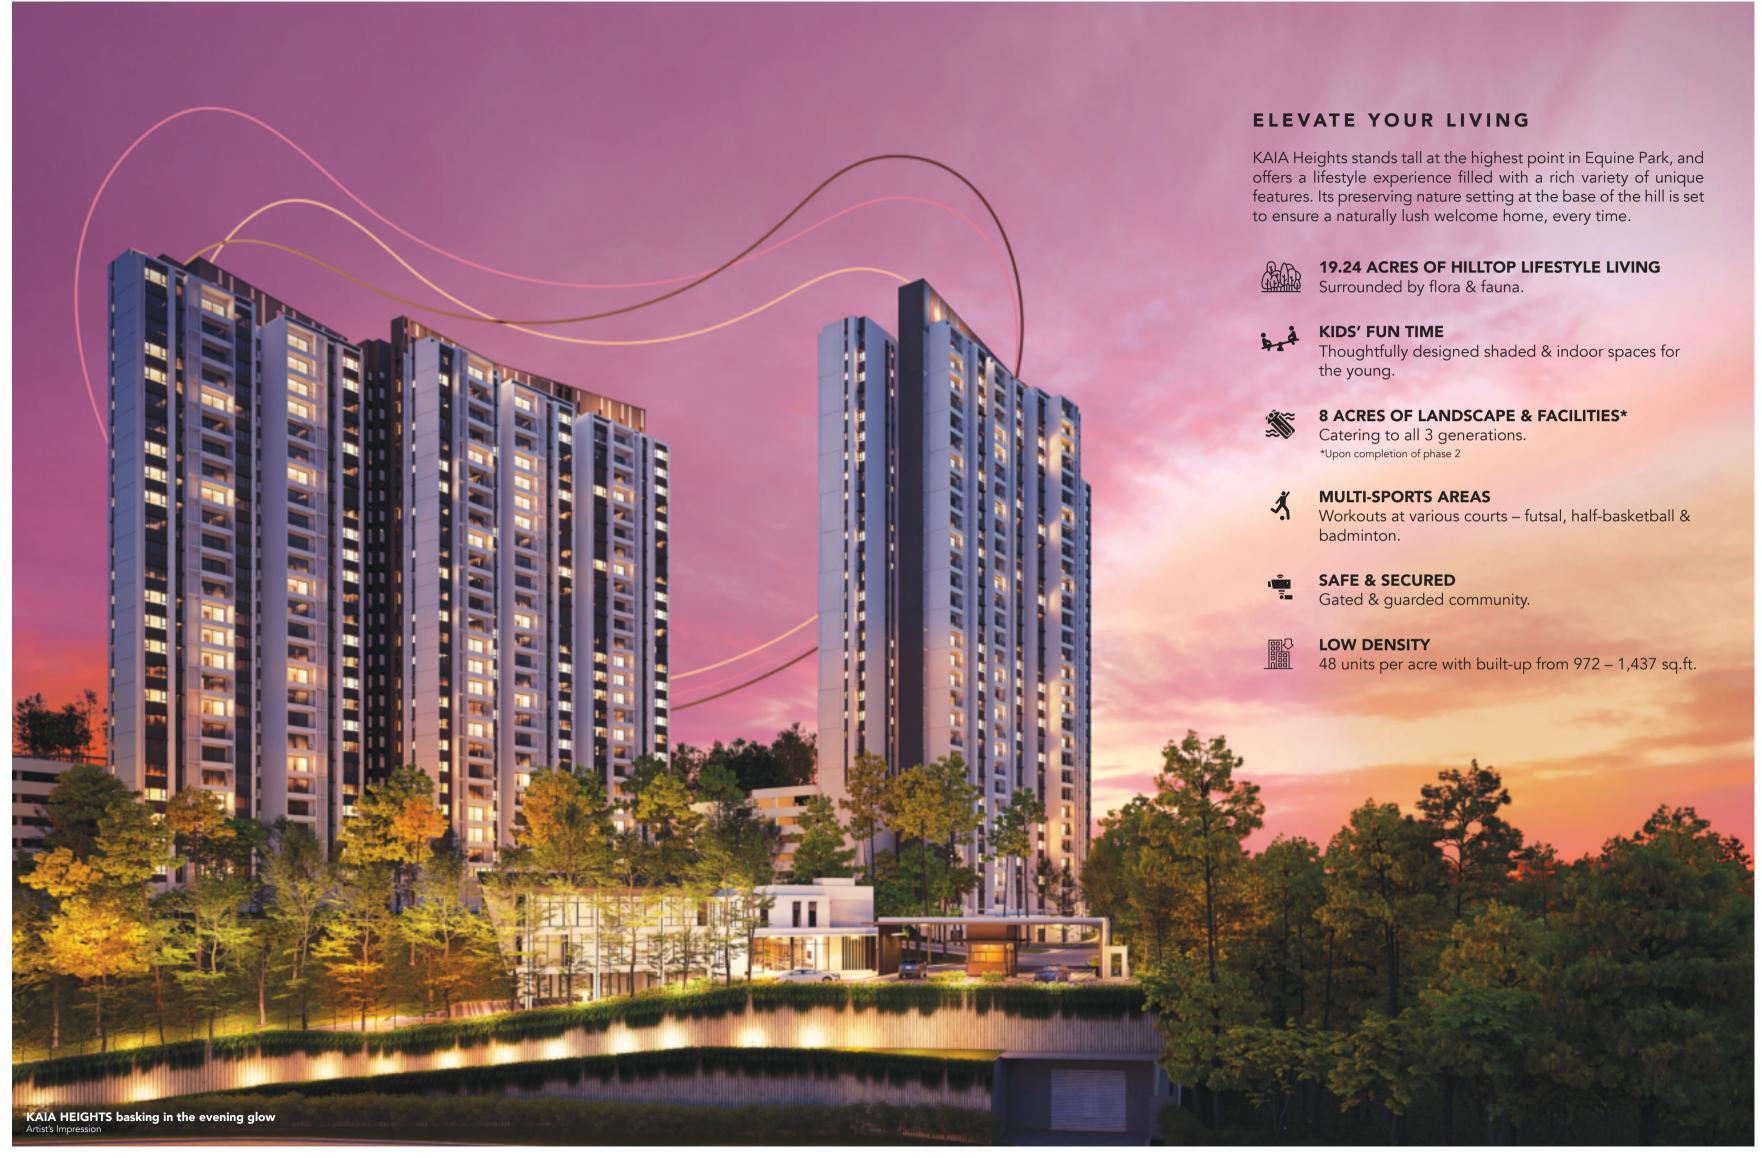

# LEVEL 8

- **7** BBQ Pavilion
- 8 Indoor Playground
- 9 Library/Reading Room
- 10 Multi-Generation Play Area