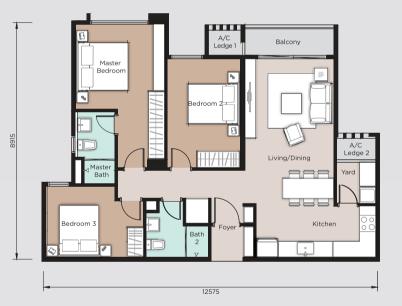

# FLOOR PLAN

TYPE 1

972 sq.ft.

3 Bedrooms + 2 Bathrooms

TYPE A2

999 sq.ft.

3 Bedrooms + 2 Bathrooms

TYPE B1

1,241 sq.ft.

3 Bedrooms + 2 Bathrooms

K A | A

B2

1,333 sq.ft.

3 Bedrooms + 2 Bathrooms

TYPE

1,437 sq.ft.