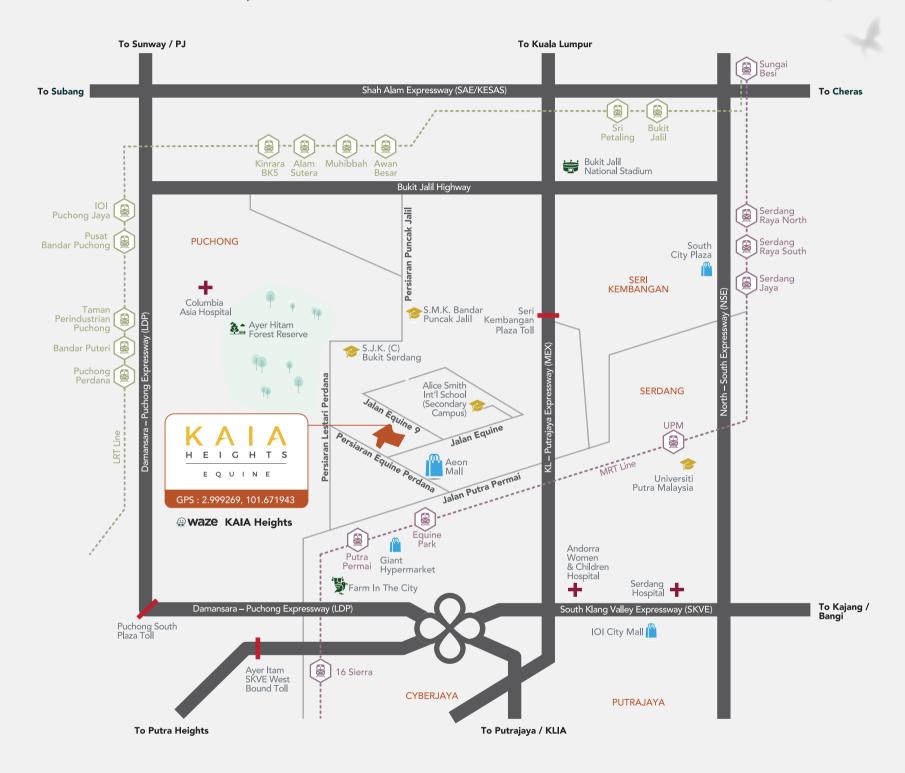

### SURROUNDED BY CONVENIENCES

Situated in a prime spot with access to shopping centres, schools and healthcare, KAIA Heights has direct access to MEX, SKVE, LDP and Bukit Jalil Highways, and is also a short 1.6km drive to Equine Park MRT station.