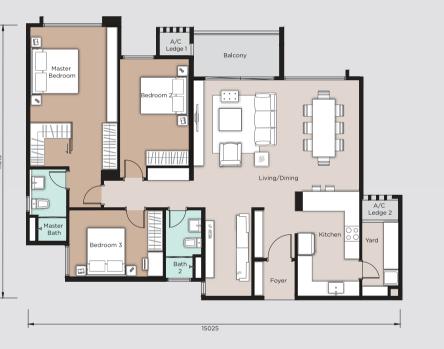

# FLOOR PLAN

TYPE 1

972 sq.ft.

3 Bedrooms + 2 Bathrooms

TYPE A2

999 sq.ft.

3 Bedrooms + 2 Bathrooms

TYPE B1

1,241 sq.ft.

3 Bedrooms + 2 Bathrooms

K A | A

B2

1,333 sq.ft.

3 Bedrooms + 2 Bathrooms

TYPE

1,437 sq.ft.

3 Bedrooms + 2 Bathrooms

5

# **SPACE FOR THE WHOLE FAMILY**

Homes at KAIA Heights are generous in space and flexible in design. Larger floor spaces allow you more comfort and afford more opportunities for you to craft your personal stylised living atmosphere.

# **SPECIFICATIONS**

| Structure                                       | Reinforced Concrete                                                                        |                 |            |                   |            |
|-------------------------------------------------|--------------------------------------------------------------------------------------------|-----------------|------------|-------------------|------------|
| Wall                                            | Masonry Wall/Reinforced Concrete                                                           |                 |            |                   |            |
| Roofing Covering                                | Reinforced Concrete Roof                                                                   |                 |            |                   |            |
| Roof Framing                                    | Reinforced Concrete                                                                        |                 |            |                   |            |
| Ceiling                                         | Plasterboard And Paint/Skim Coat And Paint                                                 |                 |            |                   |            |
| Windows                                         | Aluminium Framed Glass Window                                                              |                 |            |                   |            |
| Doors                                           | Fire Rated Door/Flush Door/Flush Door With Glass Panel/Aluminium Framed Glass Sliding Door |                 |            |                   |            |
| Ironmongery                                     | Locksets                                                                                   |                 |            |                   |            |
| Wall Finishes                                   | Master Bath/Bath 2 - Selected Tiles To Ceiling Height                                      |                 |            |                   |            |
|                                                 | Kitchen - 1.5m Height Tiles To Selected Wall/Plaster And Paint                             |                 |            |                   |            |
|                                                 | Other Walls - Skim Coat And Paint/Plaster And Paint                                        |                 |            |                   |            |
| Floor Finishes                                  | Living/Dining/Kitchen/Master Bath/Bath 2/Yard/Balcony - Tiles                              |                 |            |                   |            |
|                                                 | Master Bedroom/Bedroom 2/Bedroom 3 - Laminated Timber Flooring                             |                 |            |                   |            |
|                                                 | A/C Ledge - Cement Screed                                                                  |                 |            |                   |            |
| Sanitary And<br>Plumbing Fittings               | Wash Basin With Tap                                                                        | 2 nos.          |            |                   |            |
|                                                 | Water Closet                                                                               | 2 nos.          |            |                   |            |
|                                                 | Instant Water Heater                                                                       | 2 nos.          |            |                   |            |
|                                                 | Bib Тар                                                                                    | 3 nos.          |            |                   |            |
|                                                 | Kitchen Sink With Tap                                                                      | 1 no.           |            |                   |            |
| Electrical Installation                         | Туре                                                                                       | A1 / A1(G) / A2 | B1 / B1(G) | B2 / B2A / B2A(G) | C1 / C1(G) |
|                                                 | Lighting Point                                                                             | 13 nos.         | 16 nos.    | 17 nos.           | 18 nos.    |
|                                                 | Power Point                                                                                | 17 nos.         | 20 nos.    | 19 nos.           | 21 nos.    |
|                                                 | Water Heater Power Point                                                                   | 2 nos.          | 2 nos.     | 2 nos.            | 2 nos.     |
|                                                 | Ceiling Fan Point Without Hook                                                             | 4 nos.          | 4 nos.     | 4 nos.            | 4 nos.     |
|                                                 | Air-Conditioning Power Point                                                               | 4 nos.          | 4 nos.     | 4 nos.            | 4 nos.     |
|                                                 | Door Bell Point                                                                            | 1 no.           | 1 no.      | 1 no.             | 1 no.      |
|                                                 | SMATV Point                                                                                | 1 no.           | 1 no.      | 1 no.             | 1 no.      |
|                                                 | Mechanical Exhaust Vent                                                                    | 1 no.           | -          | -                 | -          |
| Internal Telecommunication Trunking And Cabling | Provided                                                                                   |                 |            |                   |            |