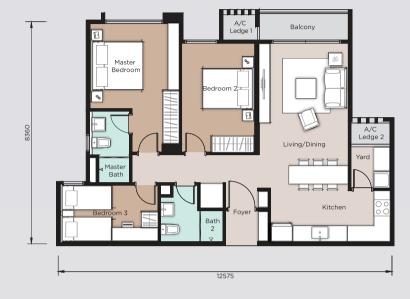

# FLOOR PLAN

TYPE 1

972 sq.ft.

3 Bedrooms + 2 Bathrooms

TYPE A2

999 sq.ft.

3 Bedrooms + 2 Bathrooms

TYPE B1