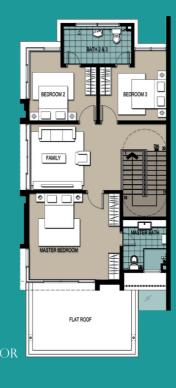

#### A Fresh Perspective To Home Design

Bandar Enstek homes are already larger by up to 35% compared to conventional homes in the city, but we went beyond that. The Linea was also designed to give you the feeling of space. The generous use of glass around the house helps, by letting in as much natural light as possible. And leaving the layout of the ground floor open for your own interpretation allows you to maximise the space you have.