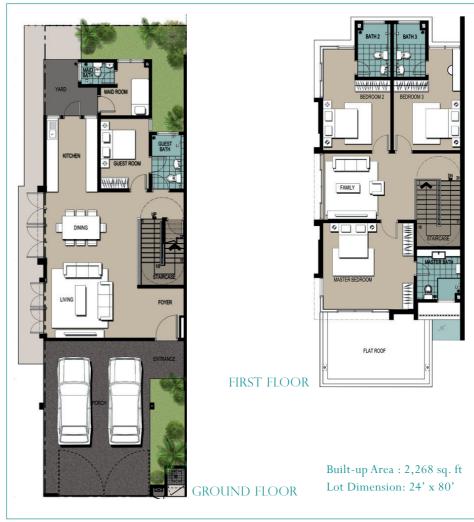

#### A Fresh Perspective To Home Design

Bandar Enstek homes are already larger by up to 35% compared to conventional homes in the city, but we went beyond that. The Linea was also designed to give you the feeling of space. The generous use of glass around the house helps, by letting in as much natural light as possible. And leaving the layout of the ground floor open for your own interpretation allows you to maximise the space you have.