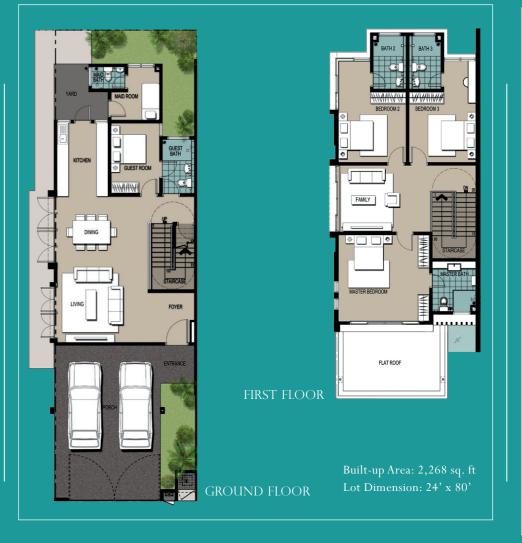

#### A Fresh Perspective To Home Design

Bandar Enstek homes are already larger by up to 35% compared to conventional homes in the city, but we went beyond that. The Linea was also designed to give you the feeling of space. The generous use of glass around the house helps, by letting in as much natural light as possible. And leaving the layout of the ground floor open for your own interpretation allows you to maximise the space you have.