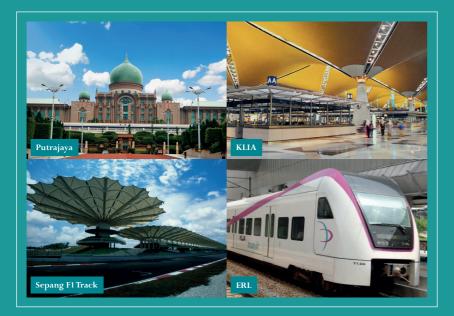

#### A Fresh Outlook For Your Investment

Take advantage of the growth potential of Bandar Enstek itself, or the promising future of the areas surrounding it. Areas such as Cyberjaya - the intelligent multimedia super corridor city; and Putrajaya - the seat of Malaysian government. Not to mention the booming KLIA-Nilai-Pajam growth area. What's more, kilometres can be cut into just minutes due to Bandar Enstek being accessible via major highways such as PLUS, ELITE and MEX.