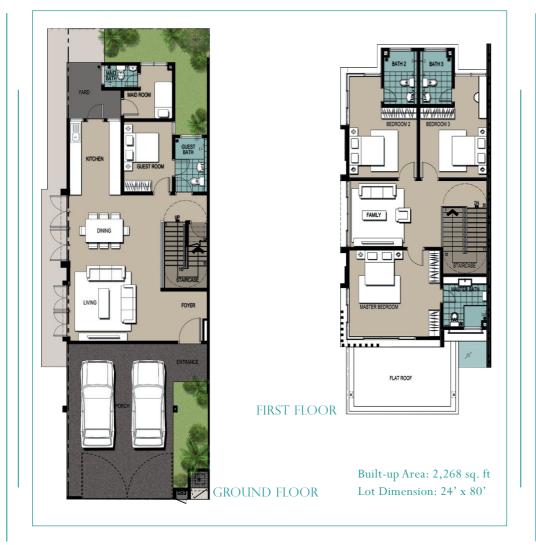

#### A Fresh Perspective To Home Design

Bandar Enstek homes are already larger by up to 35% compared to conventional homes in the city, but we went beyond that. The Linea was also designed to give you the feeling of space. The generous use of glass around the house helps, by letting in as much natural light as possible. And leaving the layout of the ground floor open for your own interpretation allows you to maximise the space you have.