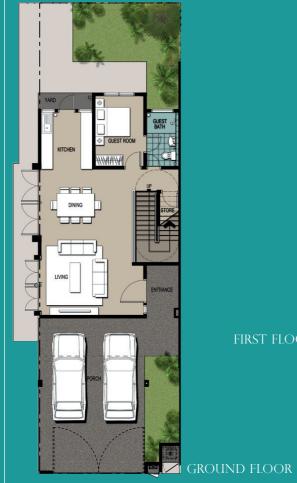

#### A Fresh Perspective To Home Design

Bandar Enstek homes are already larger by up to 35% compared to conventional homes in the city, but we went beyond that. The Linea was also designed to give you the feeling of space. The generous use of glass around the house helps, by letting in as much natural light as possible. And leaving the layout of the ground floor open for your own interpretation allows you to maximise the space you have.