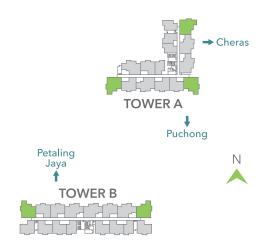

# TOWER A View of Sunway/ Subang Jaya ⇒ View of Cheras TOWER B

View of Petaling Jaya/Kuala Lumpur

- 2 Guardhouse

- 5 Tower B Drop-off Area