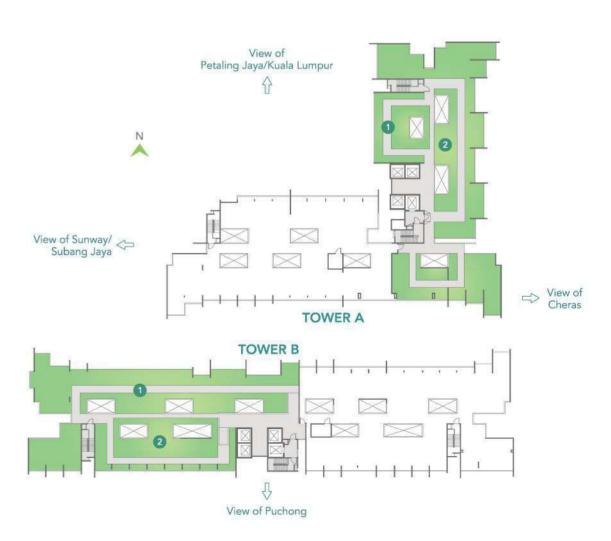

#### @ SKY TERRACE (LEVEL 35)

- 1 Yoga/Meditative Deck
- Sky Fitness Station
- Social Terrace
- Playground
- Games Room
- **Outdoor Theatre**
- Hammock Terrace
- Swing Terrace
- Chess Terrace
- 10 Study Room/Mini Library
- 11 Meditative Deck
- 12 Chillax Corner
- 13 Tea Terrace
- 14 Wellness Garden
- \*Sky Deck @ Level 13A & 23A

#### @ SKY WALK (ROOFTOP)

- 1 Jogging Path
- 2 Green Lawn