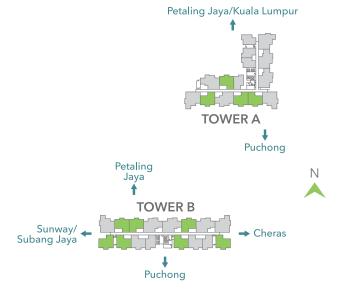

# TOWER A View of Sunway/ Subang Jaya ⇒ View of Cheras TOWER B

View of Petaling Jaya/Kuala Lumpur

- 2 Guardhouse

- 5 Tower B Drop-off Area