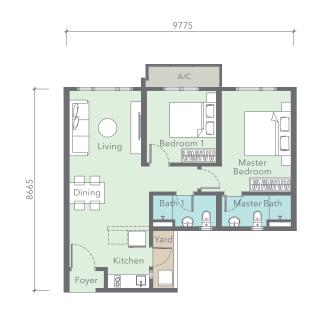

3 Bedrooms + 2 Bathrooms **Built-up Area** 982 sq.ft. **Unit Location** Level 9 - 33A

3 Bedrooms + 2 Bathrooms **Built-up Area** 982 sq.ft. **Unit Location** Level 9