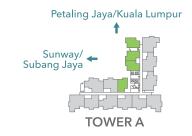

# TOWER A View of Sunway/ Subang Jaya ⇒ View of Cheras TOWER B

View of Petaling Jaya/Kuala Lumpur

- 2 Guardhouse

- 5 Tower B Drop-off Area