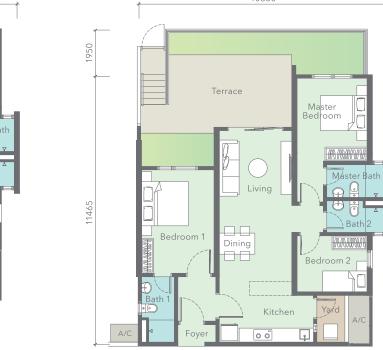

3 Bedrooms + 2 Bathrooms **Built-up Area** 982 sq.ft. **Unit Location** Level 9 - 33A

3 Bedrooms + 2 Bathrooms **Built-up Area** 982 sq.ft. **Unit Location** Level 9