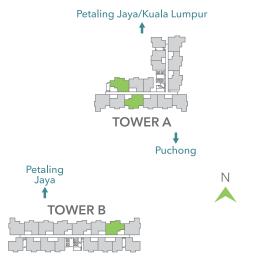

# TOWER A View of Sunway/ Subang Jaya ⇒ View of Cheras TOWER B

View of Petaling Jaya/Kuala Lumpur

- 2 Guardhouse

- 5 Tower B Drop-off Area

#### @ NEIGHBOURHOOD PARK

- 1 Futsal Court
- 2 Pavilion & Picnic Table
- 3 Fitness Station
- 20 Toddler's Playground 4 Jogging Track
  - 5 Reflexology Path
- 22 Linear Garden 23 Manicure Lawn

View of Puchong