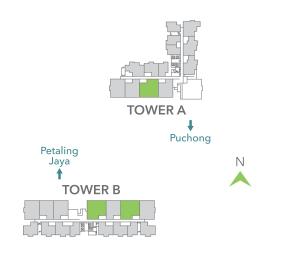

# TOWER A View of Sunway/ Subang Jaya ⇒ View of Cheras TOWER B

View of Petaling Jaya/Kuala Lumpur

- 2 Guardhouse

- 5 Tower B Drop-off Area

#### @ NEIGHBOURHOOD PARK

- 1 Futsal Court
- 2 Pavilion & Picnic Table
- 3 Fitness Station
- 20 Toddler's Playground 4 Jogging Track
  - 5 Reflexology Path
- 22 Linear Garden 23 Manicure Lawn

View of Puchong