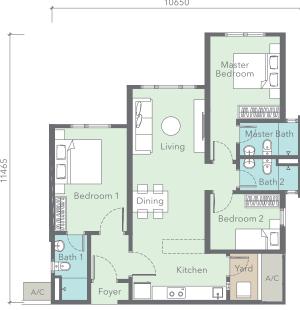

3 Bedrooms + 2 Bathrooms **Built-up Area** 982 sq.ft. **Unit Location** Level 9 - 33A

3 Bedrooms + 2 Bathrooms **Built-up Area** 982 sq.ft. **Unit Location** Level 9