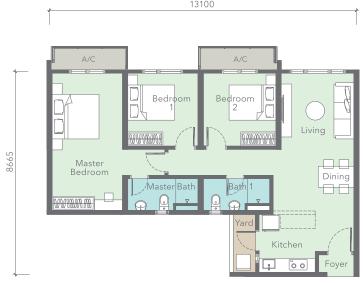

3 Bedrooms + 2 Bathrooms **Built-up Area** 982 sq.ft. **Unit Location** Level 9 - 33A

3 Bedrooms + 2 Bathrooms **Built-up Area** 982 sq.ft. **Unit Location** Level 9