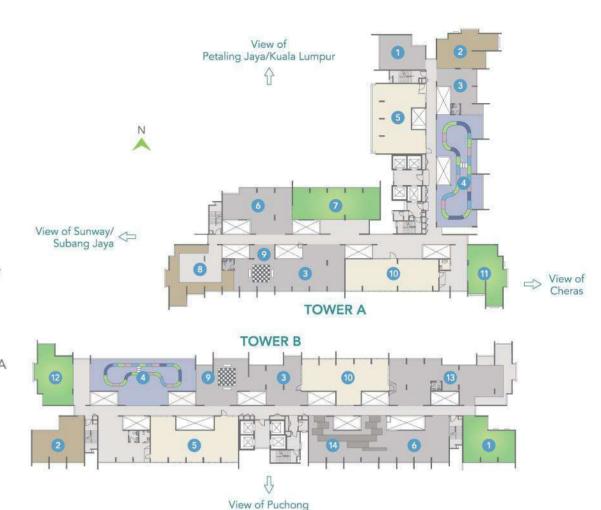

#### @ GROUND LEVEL

- 1 Main Entrance/Exit
- 3 Tower A Drop-off Area
- 4 Tower A Lobby
- 6 Tower B Lobby

# TOWER A View of Sunway/ Subang Jaya ⇒ View of Cheras TOWER B

View of Petaling Jaya/Kuala Lumpur

- 2 Guardhouse

- 5 Tower B Drop-off Area

#### @ LIFESTYLE PODIUM (LEVEL 9)

- 1 Swimming Pool
- 2 Kid's Pool
- 3 Dry Pool with Interactive Jet 11 Pristine Lawn
- 4 Jacuzzi
- 5 Pool Deck
- 6 Cabana
- 7 Sunken Lounge
- 8 Herbs Garden

- 9 Children's Playground
- 10 BBQ Party Pavilion
- 12 Outdoor Badminton Court
- 13 Surau
- 14 Swing Terrace
- 15 Multi-purpose Hall
- 16 Gymnasium

#### @ NEIGHBOURHOOD PARK

- 1 Futsal Court
- 2 Pavilion & Picnic Table
- 3 Fitness Station
- 20 Toddler's Playground 4 Jogging Track
  - 5 Reflexology Path
- 22 Linear Garden 23 Manicure Lawn

View of Puchong

17 Dancing Studio

18 Changing Room

21 Reflexology Path

19 Party Lawn