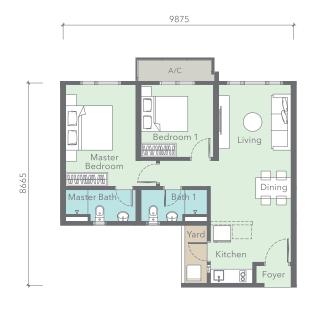

3 Bedrooms + 2 Bathrooms **Built-up Area** 982 sq.ft. **Unit Location** Level 9 - 33A

3 Bedrooms + 2 Bathrooms **Built-up Area** 982 sq.ft. **Unit Location** Level 9