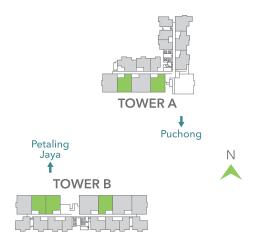

# TOWER A View of Sunway/ Subang Jaya ⇒ View of Cheras TOWER B

View of Petaling Jaya/Kuala Lumpur

- 2 Guardhouse

- 5 Tower B Drop-off Area