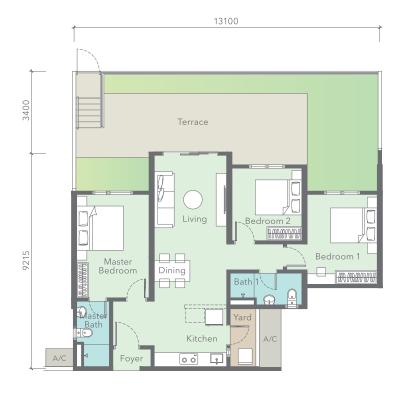

3 Bedrooms + 2 Bathrooms **Built-up Area** 982 sq.ft. **Unit Location** Level 9 - 33A

3 Bedrooms + 2 Bathrooms **Built-up Area** 982 sq.ft. **Unit Location** Level 9