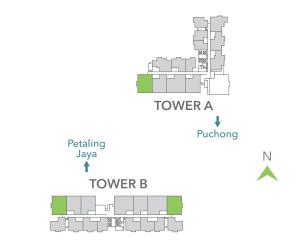

# TOWER A View of Sunway/ Subang Jaya ⇒ View of Cheras TOWER B

View of Petaling Jaya/Kuala Lumpur

- 2 Guardhouse

- 5 Tower B Drop-off Area