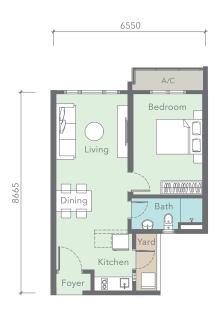

# TYPE AT AT

1 Bedroom + 1 Bathroom **Built-up Area** 553 sq.ft. **Unit Location** Level 9 - 33A