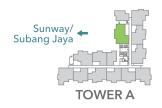

# TOWER A View of Sunway/ Subang Jaya ⇒ View of Cheras TOWER B

View of Petaling Jaya/Kuala Lumpur

- 2 Guardhouse

- 5 Tower B Drop-off Area