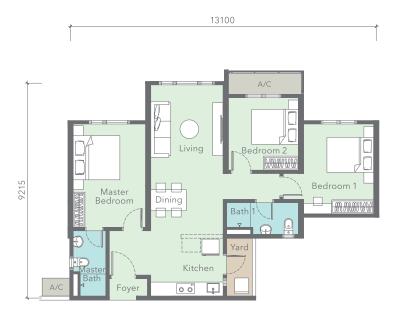

3 Bedrooms + 2 Bathrooms **Built-up Area** 982 sq.ft. **Unit Location** Level 9 - 33A

3 Bedrooms + 2 Bathrooms **Built-up Area** 982 sq.ft. **Unit Location** Level 9