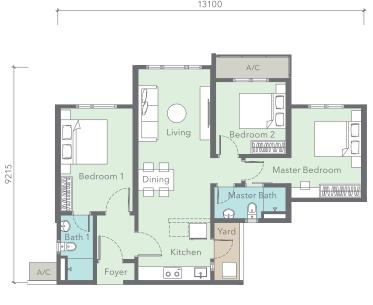

3 Bedrooms + 2 Bathrooms **Built-up Area** 982 sq.ft. **Unit Location** Level 9 - 33A

3 Bedrooms + 2 Bathrooms **Built-up Area** 982 sq.ft. **Unit Location** Level 9