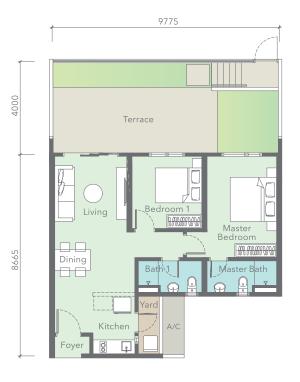

3 Bedrooms + 2 Bathrooms **Built-up Area** 982 sq.ft. **Unit Location** Level 9 - 33A

3 Bedrooms + 2 Bathrooms **Built-up Area** 982 sq.ft. **Unit Location** Level 9

#### Dual Key Unit

1 Ensuite Studio + 2 Bedrooms + 1 Bathroom **Built-up Area** 982 sq.ft. **Unit Location** Level 9 - 33A