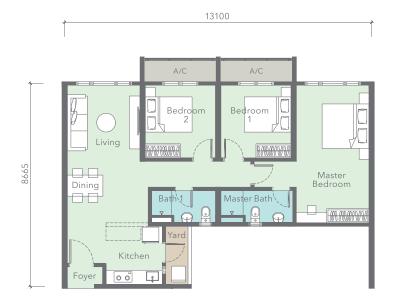

3 Bedrooms + 2 Bathrooms **Built-up Area** 982 sq.ft. **Unit Location** Level 9 - 33A

3 Bedrooms + 2 Bathrooms **Built-up Area** 982 sq.ft. **Unit Location** Level 9