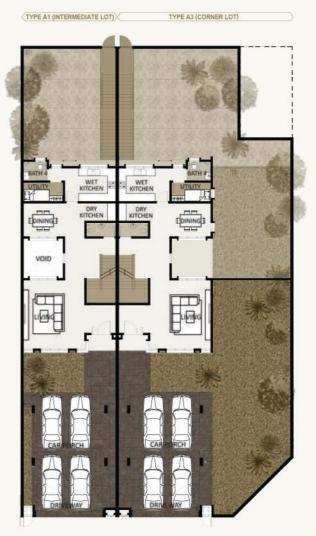

## TYPE A \*

LEVEL G

3+1 Floors 4+1 Bedrooms with En-suite Bathrooms Wet and Dry Kitchens Viewing Terrace

> **Intermediate Unit** Land Area: 2842 sf Built-up Area: 4054 sf

> **End Lot** Land Area: 3434 sf Built-up Area: 4018 sf

> **Corner Lot** Land Area: 4811 sf Built-up Area: 4018 sf

3+2 Floors 5+1 Bedrooms with En-suite Bathrooms Family Hall and Pantry Wet and Dry Kitchens Viewing Terrace Private Lift Lobby

> **Intermediate Unit** Land Area: 2842 sf Built-up Area: 4820 sf