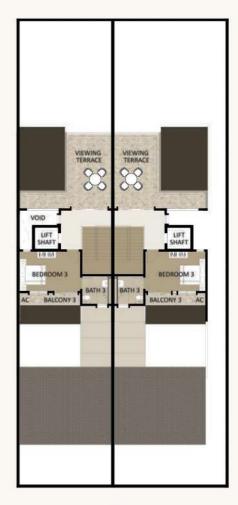

3+1 Floors 4+1 Bedrooms with En-suite Bathrooms Wet and Dry Kitchens Viewing Terrace

> **Intermediate Unit** Land Area: 2842 sf Built-up Area: 4054 sf

> **End Lot** Land Area: 3434 sf Built-up Area: 4018 sf

> **Corner Lot** Land Area: 4811 sf Built-up Area: 4018 sf





3+2 Floors 5+1 Bedrooms with En-suite Bathrooms Family Hall and Pantry Wet and Dry Kitchens Viewing Terrace Private Lift Lobby

> **Intermediate Unit** Land Area: 2842 sf Built-up Area: 4820 sf

#### End Lot

Land Area: 2842 sf (Unit I) Land Area: 3434 sf (Unit I2) Built-up Area: 4775 sf

## TYPE A \*







LEVEL G

## TYPE A \*







LEVEL 2

## 🔶 TYPE B 🔶



LEVEL LG2



LEVEL LG1

## 🔶 TYPE B 🔶

(TYPE B1 (INTERMEDIATE LOT) TYPE B3 (CORNER LOT)



LEVEL G



LEVEL 1

(TYPE B1 (INTERMEDIATE LOT) TYPE B3 (CORNER LOT)



LEVEL 2

#### SPECIFICATIONS

| STRUCTURE                   | Reinforced Concrete                                       |                     |                    |  |  |  |  |  |  |  |
|-----------------------------|-----------------------------------------------------------|---------------------|--------------------|--|--|--|--|--|--|--|
| WALL                        | Brickworks with plaster/ Skim Coat                        |                     |                    |  |  |  |  |  |  |  |
| ROOF COVER                  | Roof Tiles / Glass Roof/ Polycarbonate Roof               |                     |                    |  |  |  |  |  |  |  |
| CEILING                     | Skim Coating / Plaster board at selected area             |                     |                    |  |  |  |