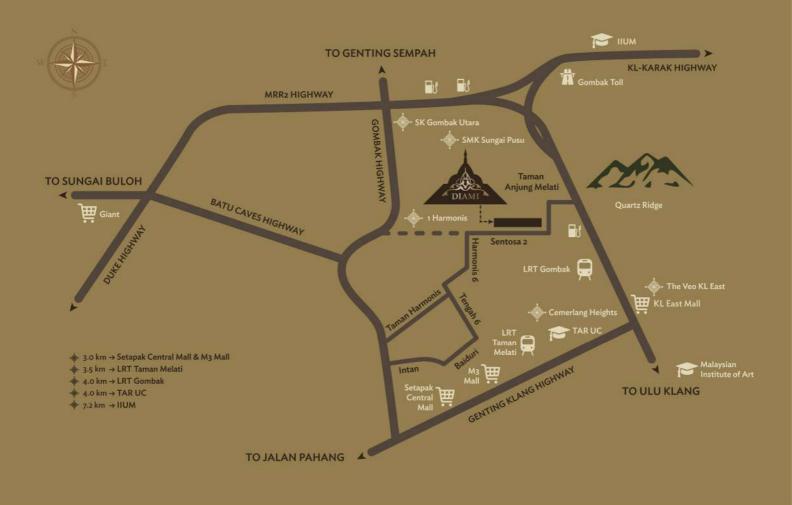

## A NEW VISTA FOR A NEW EXPERIENCE

Sang perantau yang merantau nusa, Tentu akan ketemu tempat persadanya.

#### Home is more than just a location.

It's where the heart is. Amid nature, overlooking the majestic hills yet accessible and never isolated from the city. Again, it's the best of both worlds, a cocoon of tranquility right next to the KL metropolis.

- Convenience at your doorstep from local and international educational institutions to malls, recreational and healthcare facilities
- I5 minutes drive to Kuala Lumpur City Centre
- Excellent connectivity via MRR2 DUKE, Gombak, Batu Caves and Genting Klang Highways
- A calm, green oasis in close proximity to Bukit Tabur and Kemensah Forest Reserve