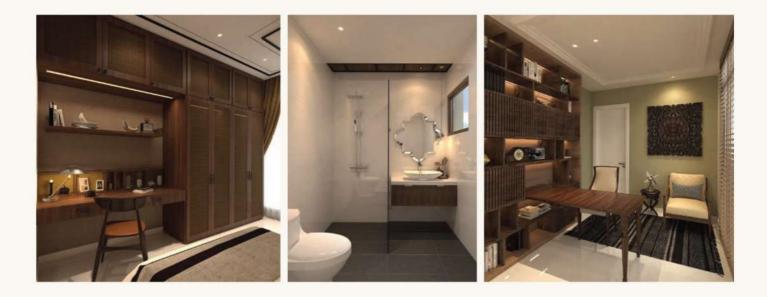

3+1 Floors 4+1 Bedrooms with En-suite Bathrooms Wet and Dry Kitchens Viewing Terrace

> **Intermediate Unit** Land Area: 2842 sf Built-up Area: 4054 sf

> **End Lot** Land Area: 3434 sf Built-up Area: 4018 sf

> **Corner Lot** Land Area: 4811 sf Built-up Area: 4018 sf

3+2 Floors 5+1 Bedrooms with En-suite Bathrooms Family Hall and Pantry Wet and Dry Kitchens Viewing Terrace Private Lift Lobby

> **Intermediate Unit** Land Area: 2842 sf Built-up Area: 4820 sf