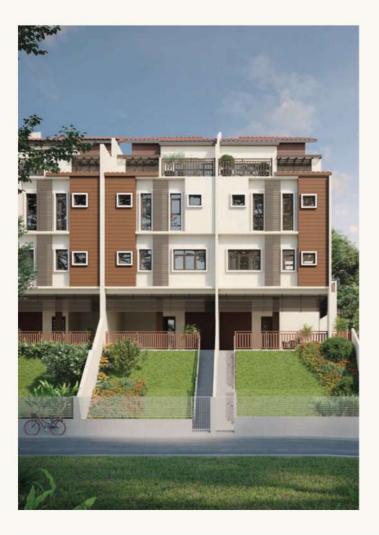

## INSPIRED MODERN DESIGNS ENRICHED BY TRADITIONAL ELEMENTS

Hidup merantau berzaman tahun, Tetap tak lupa kampung halaman.

Modern living with heart. Diami Residences hearken back to traditional kampung architecture, reinvented and adapted for an urban lifestyle, with cool, airy verandas and balconies, and a panoramic view of Bukit Tabur. An airwell generously admits sunlight and fresh air, keeping your home cool and naturally ventilated – just like in the good old days. Thoughtful architectural details like the 'tunjuk langit', grand pitched roof and warm wood-grained facade brings back a standard of craftmanship that pays tribute to our heritage.

3+1 Floors 4+1 Bedrooms with En-suite Bathrooms Wet and Dry Kitchens Viewing Terrace

> **Intermediate Unit** Land Area: 2842 sf Built-up Area: 4054 sf

> **End Lot** Land Area: 3434 sf Built-up Area: 4018 sf

> **Corner Lot** Land Area: 4811 sf Built-up Area: 4018 sf

3+2 Floors 5+1 Bedrooms with En-suite Bathrooms Family Hall and Pantry Wet and Dry Kitchens Viewing Terrace Private Lift Lobby

> **Intermediate Unit** Land Area: 2842 sf Built-up Area: 4820 sf