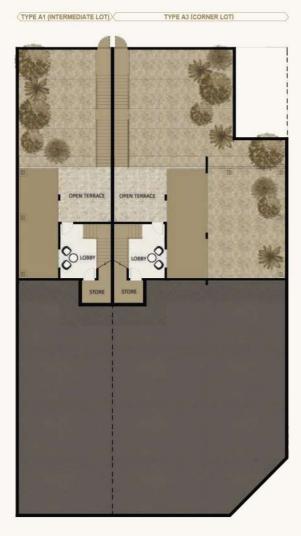

3+1 Floors 4+1 Bedrooms with En-suite Bathrooms Wet and Dry Kitchens Viewing Terrace

> **Intermediate Unit** Land Area: 2842 sf Built-up Area: 4054 sf

> **End Lot** Land Area: 3434 sf Built-up Area: 4018 sf

> **Corner Lot** Land Area: 4811 sf Built-up Area: 4018 sf

3+2 Floors 5+1 Bedrooms with En-suite Bathrooms Family Hall and Pantry Wet and Dry Kitchens Viewing Terrace Private Lift Lobby

> **Intermediate Unit** Land Area: 2842 sf Built-up Area: 4820 sf

#### End Lot

Land Area: 2842 sf (Unit I) Land Area: 3434 sf (Unit I2) Built-up Area: 4775 sf