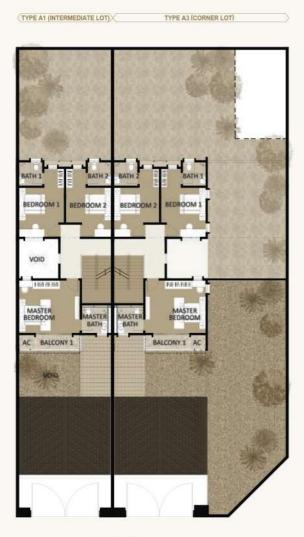

## TYPE A \*

LEVEL 2

3+1 Floors 4+1 Bedrooms with En-suite Bathrooms Wet and Dry Kitchens Viewing Terrace

> **Intermediate Unit** Land Area: 2842 sf Built-up Area: 4054 sf

> **End Lot** Land Area: 3434 sf Built-up Area: 4018 sf

> **Corner Lot** Land Area: 4811 sf Built-up Area: 4018 sf

3+2 Floors 5+1 Bedrooms with En-suite Bathrooms Family Hall and Pantry Wet and Dry Kitchens Viewing Terrace Private Lift Lobby

> **Intermediate Unit** Land Area: 2842 sf Built-up Area: 4820 sf