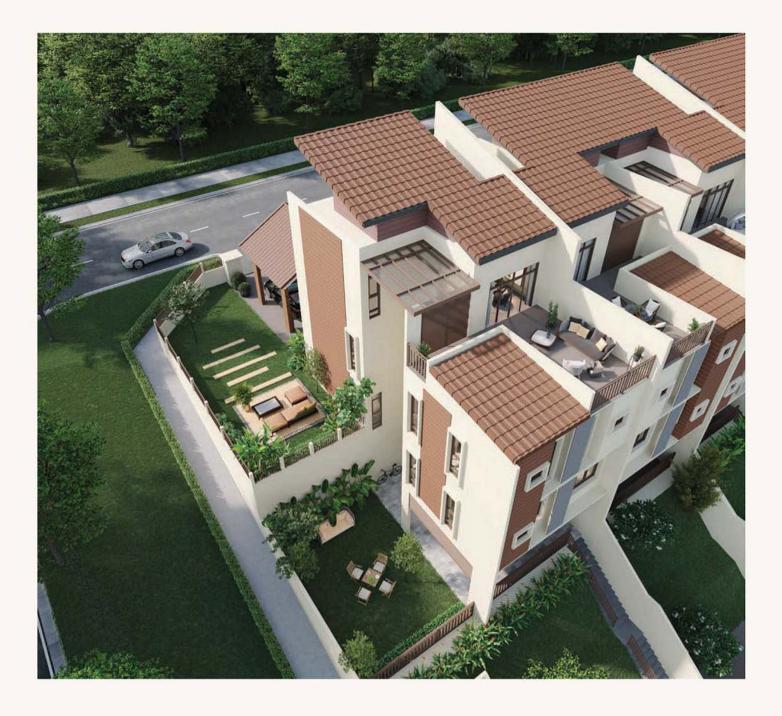

## INSPIRED MODERN DESIGNS ENRICHED BY TRADITIONAL ELEMENTS

Hidup merantau berzaman tahun, Tetap tak lupa kampung halaman.

Modern living with heart. Diami Residences hearken back to traditional kampung architecture, reinvented and adapted for an urban lifestyle, with cool, airy verandas and balconies, and a panoramic view of Bukit Tabur. An airwell generously admits sunlight and fresh air, keeping your home cool and naturally ventilated – just like in the good old days. Thoughtful architectural details like the 'tunjuk langit', grand pitched roof and warm wood-grained facade brings back a standard of craftmanship that pays tribute to our heritage.

#### REMEMBER WHEN THERE WAS MORE ROOM FOR TRADITIONS?

Bersíram adat bermandí budaya, Menjunjung resam tradísí Melayu.

Let's go back to a time where there was less rush, more peace and tranquility. Back then, there was always more room for spontaneous gatherings with friends and family around the home. Diami gives you space to celebrate life in harmony with nature, graciously blending indoor and outdoor living. Each home has been crafted with meticulous care so you can make the most out of it. Beautiful open terraces flow seamlessly into expansive living and dining areas with more than enough space to accommodate unexpected guests. Further back, a second kitchen – the wet kitchen – comes with a dedicated room for the maid and storage. A sheltered laundry area next to your garden makes cleaning up a breeze – while waiting, savour a cup of 'teh tarik' in the calmness of your private sanctuary.