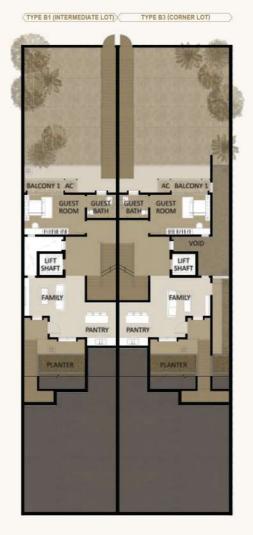

## 🔶 TYPE B 🔶

LEVEL LG2

LEVEL LG1

## 🔶 TYPE B 🔶

(TYPE B1 (INTERMEDIATE LOT) TYPE B3 (CORNER LOT)

LEVEL G

LEVEL 1

(TYPE B1 (INTERMEDIATE LOT) TYPE B3 (CORNER LOT)

LEVEL 2