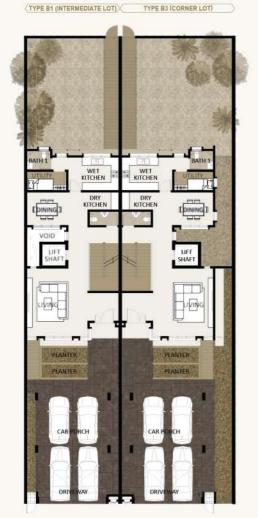

## 🔶 TYPE B 🔶

LEVEL LG2

LEVEL LG1

## 🔶 TYPE B 🔶

(TYPE B1 (INTERMEDIATE LOT) TYPE B3 (CORNER LOT)

LEVEL G

LEVEL 1

(TYPE B1 (INTERMEDIATE LOT) TYPE B3 (CORNER LOT)

LEVEL 2