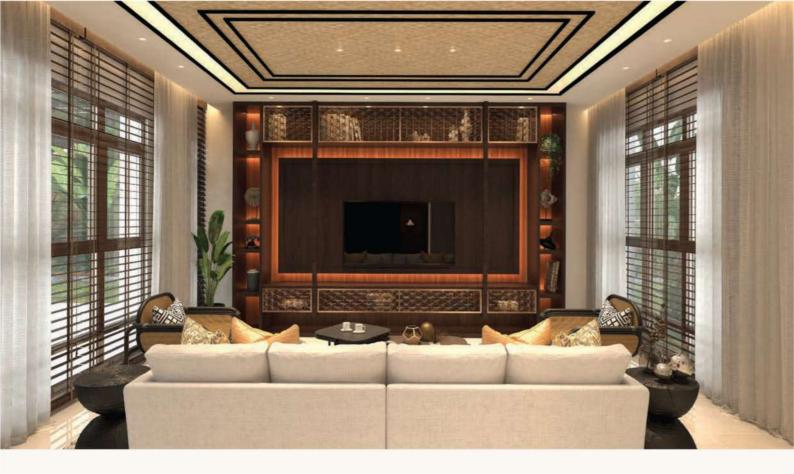

#### REMEMBER WHEN THERE WAS MORE ROOM FOR TRADITIONS?

Bersíram adat bermandí budaya, Menjunjung resam tradísí Melayu.

Let's go back to a time where there was less rush, more peace and tranquility. Back then, there was always more room for spontaneous gatherings with friends and family around the home. Diami gives you space to celebrate life in harmony with nature, graciously blending indoor and outdoor living. Each home has been crafted with meticulous care so you can make the most out of it. Beautiful open terraces flow seamlessly into expansive living and dining areas with more than enough space to accommodate unexpected guests. Further back, a second kitchen – the wet kitchen – comes with a dedicated room for the maid and storage. A sheltered laundry area next to your garden makes cleaning up a breeze – while waiting, savour a cup of 'teh tarik' in the calmness of your private sanctuary.