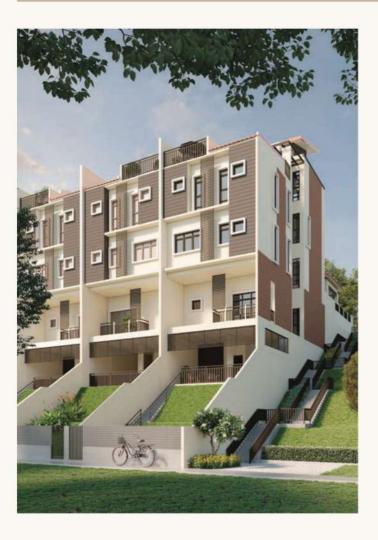

## INSPIRED MODERN DESIGNS ENRICHED BY TRADITIONAL ELEMENTS

Hidup merantau berzaman tahun, Tetap tak lupa kampung halaman.

Modern living with heart. Diami Residences hearken back to traditional kampung architecture, reinvented and adapted for an urban lifestyle, with cool, airy verandas and balconies, and a panoramic view of Bukit Tabur. An airwell generously admits sunlight and fresh air, keeping your home cool and naturally ventilated – just like in the good old days. Thoughtful architectural details like the 'tunjuk langit', grand pitched roof and warm wood-grained facade brings back a standard of craftmanship that pays tribute to our heritage.

3+1 Floors 4+1 Bedrooms with En-suite Bathrooms Wet and Dry Kitchens Viewing Terrace

> **Intermediate Unit** Land Area: 2842 sf Built-up Area: 4054 sf

> **End Lot** Land Area: 3434 sf Built-up Area: 4018 sf

> **Corner Lot** Land Area: 4811 sf Built-up Area: 4018 sf

3+2 Floors 5+1 Bedrooms with En-suite Bathrooms Family Hall and Pantry Wet and Dry Kitchens Viewing Terrace Private Lift Lobby

> **Intermediate Unit** Land Area: 2842 sf Built-up Area: 4820 sf