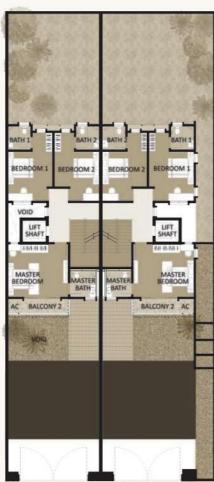

|    |    |    |    | -  |    |    |    |    | 5. ( |





3+1 Floors 4+1 Bedrooms with En-suite Bathrooms Wet and Dry Kitchens Viewing Terrace

> **Intermediate Unit** Land Area: 2842 sf Built-up Area: 4054 sf

> **End Lot** Land Area: 3434 sf Built-up Area: 4018 sf

> **Corner Lot** Land Area: 4811 sf Built-up Area: 4018 sf





3+2 Floors 5+1 Bedrooms with En-suite Bathrooms Family Hall and Pantry Wet and Dry Kitchens Viewing Terrace Private Lift Lobby

> **Intermediate Unit** Land Area: 2842 sf Built-up Area: 4820 sf

#### End Lot

Land Area: 2842 sf (Unit I) Land Area: 3434 sf (Unit I2) Built-up Area: 4775 sf

## TYPE A \*







LEVEL G

## TYPE A \*







LEVEL 2

## 🔶 TYPE B 🔶



LEVEL LG2



LEVEL LG1

## 🔶 TYPE B 🔶

(TYPE B1 (INTERMEDIATE LOT) TYPE B3 (CORNER LOT)



LEVEL G



LEVEL 1

(TYPE B1 (INTERMEDIATE LOT) TYPE B3 (CORNER LOT)



LEVEL 2

#### SPECIFICATIONS

| STRUCTURE                   | Reinforced Concrete                                       |                     |                    |  |  |  |  |  |  |  |
|-----------------------------|-----------------------------------------------------------|---------------------|--------------------|--|--|--|--|--|--|--|
| WALL                        | Brickworks with plaster/ Skim Coat                        |                     |                    |  |  |  |  |  |  |  |
| ROOF COVER                  | Roof Tiles / Glass Roof/ Polycarbonate Roof               |                     |                    |  |  |  |  |  |  |  |
| CEILING                     | Skim Coating / Plaster board at selected area