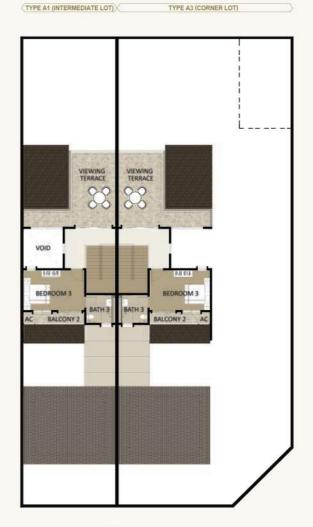

3+1 Floors 4+1 Bedrooms with En-suite Bathrooms Wet and Dry Kitchens Viewing Terrace

> **Intermediate Unit** Land Area: 2842 sf Built-up Area: 4054 sf

> **End Lot** Land Area: 3434 sf Built-up Area: 4018 sf

> **Corner Lot** Land Area: 4811 sf Built-up Area: 4018 sf

3+2 Floors 5+1 Bedrooms with En-suite Bathrooms Family Hall and Pantry Wet and Dry Kitchens Viewing Terrace Private Lift Lobby

> **Intermediate Unit** Land Area: 2842 sf Built-up Area: 4820 sf

#### End Lot

Land Area: 2842 sf (Unit I) Land Area: 3434 sf (Unit I2) Built-up Area: 4775 sf