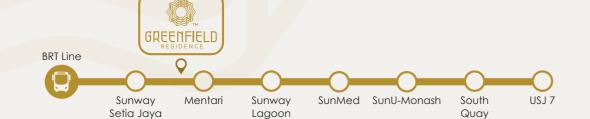

### SITE PLAN & FACILITIES

- 1 50 meter-long Infinity pool
- 2 Sunken Sundeck
- 3 Jacuzzi
- 4 Water Cascades
- 5 Wading Pool
- 6 Floating Step Stone
- 7 Pool Deck

## **GREEN OASIS**

- 9 Water Features Wall
- 10 Species Collections
- 11 Multi-colour Flower Zone
- 12 Sitting Enclosure

#### **ENERGETIC** CORRIDOR

- 13 Children's Playground
- 14 Multipurpose Court
- 15 Jogging Trail
- 16 Outdoor Gym
- 17 Reflexology Path
- 18 Squash Court (Lower Floor)