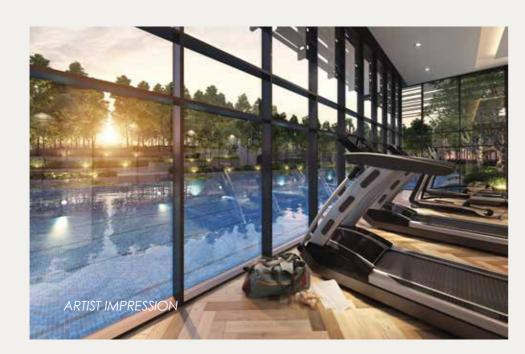

# REVITALIZING & REFRESHING

Whether it's a simple stroll or a jog, the treeline along the track will give a sense of fresh and revitalizing air. Simply difficult to come by in in urban cities.

Nothing beats washing away the "dirt and grime" of the day than a dip in the 50 metres length infinity pool or unwind at the Sunken Sundeck.