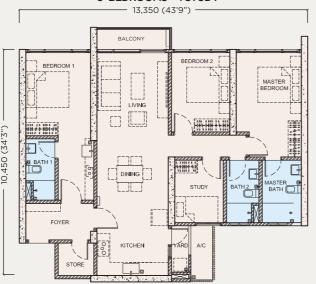

### TYPE C 2 BEDROOMS + 1 STUDY

3 BEDROOMS

## TYPE D1 (DUAL KEY)

TYPE C 2 BEDROOMS + 1 STUDY

TYPE E1 (DUAL KEY) 3 BEDROOMS + 1 STUDY