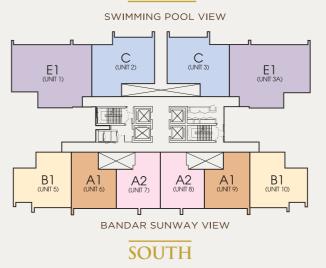

University Monash University 3 km 4 km Inti College



Sunway Medical Centre

2.5 km Subang Jaya Medical Centre 4 km



### SITE PLAN & FACILITIES



- 1 50 meter-long Infinity pool
- 2 Sunken Sundeck
- 3 Jacuzzi
- 4 Water Cascades
- 5 Wading Pool
- 6 Floating Step Stone
- 7 Pool Deck

## **GREEN OASIS**

- 9 Water Features Wall
- 10 Species Collections
- 11 Multi-colour Flower Zone
- 12 Sitting Enclosure

#### **ENERGETIC** CORRIDOR

- 13 Children's Playground
- 14 Multipurpose Court
- 15 Jogging Trail
- 16 Outdoor Gym
- 17 Reflexology Path
- 18 Squash Court (Lower Floor)



## **TOWERA UNITS PLAN**

## NORTH EAST SWIMMING POOL VIEW



# TYPE A1



## **TYPE A2** 581 SQFT **A2**



TYPE **B1** 



### TYPE C 2 BEDROOMS + 1 STUDY



3 BEDROOMS



## TOWER B **UNITS PLAN**

#### **NORTH**



TYPE A1



TYPE A2



TYPE B1



## TYPE D1 (DUAL KEY)

TYPE C 2 BEDROOMS + 1 STUDY



TYPE E1 (DUAL KEY) 3 BEDROOMS + 1 STUDY



### TOWER C **UNITS PLAN**



















TYPE **E2** (DUAL KEY) 3 BEDROOMS + 1 STUDY



## TOWERA, B & C **SPECIFICATIONS**

#### **SPECIFICATIONS**

**STRUCTURE** Reinforced Concrete Αll

WALL ΑII Brick / Reinforced Concrete

**CEILING** Water Resistant Fibre Board and Paint Bathrooms

Others Skim Coat with Emulsion Paint **WINDOWS** Living / Bedrooms Aluminium Frame / Tinted Glass Casement Window

Aluminium Frame / Tinted Glass Top Hung Window / Bathrooms

Tinted Glass Casement Window

**DOORS** Entrance Solid Timber Door

Balcony (if applicable) Aluminium Frame / Tinted Glass Sliding Door Other Rooms : Timber Flush Door

FLOOR FINISHES Selected Porcela