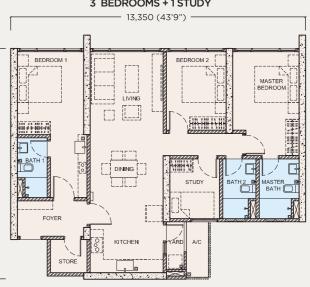

## TYPE D1 (DUAL KEY)

TYPE C 2 BEDROOMS + 1 STUDY

TYPE E1 (DUAL KEY) 3 BEDROOMS + 1 STUDY

### TOWER C **UNITS PLAN**

TYPE **E2** (DUAL KEY) 3 BEDROOMS + 1 STUDY