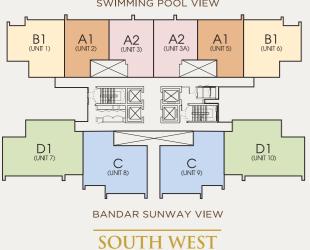

# TYPE A1

## **TYPE A2** 581 SQFT **A2**

TYPE **B1** 

### TYPE C 2 BEDROOMS + 1 STUDY

3 BEDROOMS