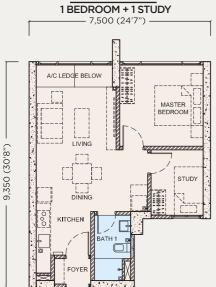

## **TYPE A2** 581 SQFT **A2**

TYPE **B1** 

### TYPE C 2 BEDROOMS + 1 STUDY

3 BEDROOMS