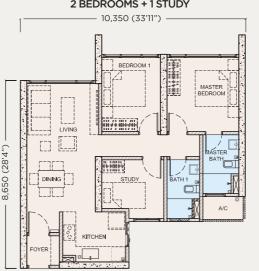

### TYPE C 2 BEDROOMS + 1 STUDY

3 BEDROOMS

## TYPE D1 (DUAL KEY)

TYPE C 2 BEDROOMS + 1 STUDY

TYPE E1 (DUAL KEY) 3 BEDROOMS + 1 STUDY