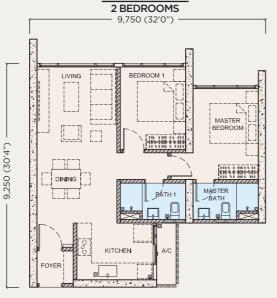

**Educational Institutions**

1 km One Academy Taylor's Lakeside University 3 km 3 km Sunway University Monash University 3 km 4 km Inti College



Sunway Medical Centre

2.5 km Subang Jaya Medical Centre 4 km



### SITE PLAN & FACILITIES



- 1 50 meter-long Infinity pool
- 2 Sunken Sundeck
- 3 Jacuzzi
- 4 Water Cascades
- 5 Wading Pool
- 6 Floating Step Stone
- 7 Pool Deck

## **GREEN OASIS**

- 9 Water Features Wall
- 10 Species Collections
- 11 Multi-colour Flower Zone
- 12 Sitting Enclosure

#### **ENERGETIC** CORRIDOR

- 13 Children's Playground
- 14 Multipurpose Court
- 15 Jogging Trail
- 16 Outdoor Gym
- 17 Reflexology Path
- 18 Squash Court (Lower Floor)



## **TOWERA UNITS PLAN**

## NORTH EAST SWIMMING POOL VIEW



# TYPE A1



## **TYPE A2** 581 SQFT **A2**



TYPE **B1** 



### TYPE C 2 BEDROOMS + 1 STUDY



3 BEDROOMS



## TOWER B **UNITS PLAN**

#### **NORTH**



TYPE A1



TYPE A2



TYPE B1



## TYPE D1 (DUAL KEY)

TYPE C 2 BEDROOMS + 1 STUDY



TYPE E1 (DUAL KEY) 3 BEDROOMS + 1 STUDY



### TOWER C **UNITS PLAN**



















TYPE **E2** (DUAL KEY) 3 BEDROOMS + 1 STUDY



## TOWERA, B & C **SPECIFICATIONS**

#### **SPECIFICATIONS**

**STRUCTURE** Reinforced Concrete Αll

WALL ΑII Brick / Reinforced Concrete

**CEILING** Water Resistant Fibre Board and Paint Bathrooms

Others Skim Coat with Emulsion Paint **WINDOWS** Living / Bedrooms Aluminium Frame / Tinted Glass Casement Window

Aluminium Frame / Tinted Glass Top Hung Window / Bathrooms

Tinted Glass Casement Window

**DOORS** Entrance Solid Timber Door

Balcony (if applicable) Aluminium Fram