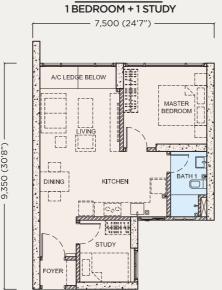

ri Setia

MyRapid Bus - Subang Jaya and SS15

#### **Educational Institutions**

1 km One Academy Taylor's Lakeside University 3 km 3 km Sunway University Monash University 3 km 4 km Inti College



Sunway Medical Centre

2.5 km Subang Jaya Medical Centre 4 km



### SITE PLAN & FACILITIES



- 1 50 meter-long Infinity pool
- 2 Sunken Sundeck
- 3 Jacuzzi
- 4 Water Cascades
- 5 Wading Pool
- 6 Floating Step Stone
- 7 Pool Deck

## **GREEN OASIS**

- 9 Water Features Wall
- 10 Species Collections
- 11 Multi-colour Flower Zone
- 12 Sitting Enclosure

#### **ENERGETIC** CORRIDOR

- 13 Children's Playground
- 14 Multipurpose Court
- 15 Jogging Trail
- 16 Outdoor Gym
- 17 Reflexology Path
- 18 Squash Court (Lower Floor)



## **TOWERA UNITS PLAN**

## NORTH EAST SWIMMING POOL VIEW



# TYPE A1



## **TYPE A2** 581 SQFT **A2**



TYPE **B1** 



### TYPE C 2 BEDROOMS + 1 STUDY



3 BEDROOMS



## TOWER B **UNITS PLAN**

#### **NORTH**



TYPE A1



TYPE A2



TYPE B1



## TYPE D1 (DUAL KEY)

TYPE C 2 BEDROOMS + 1 STUDY



TYPE E1 (DUAL KEY) 3 BEDROOMS + 1 STUDY



### TOWER C **UNITS PLAN**



















TYPE **E2** (DUAL KEY) 3 BEDROOMS + 1 STUDY



## TOWERA, B & C **SPECIFICATIONS**

#### **SPECIFICATIONS**

**STRUCTURE** Reinforced Concrete Αll

WALL ΑII Brick / Reinforced Concrete

**CEILING** Water Resistant Fibre Board and Paint Bathrooms

Others Skim Coat with Emulsion Paint **WINDOWS** Living / Bedrooms Aluminium Frame / Tinted Glass Casement Window

Aluminium Frame / Tinted Glass Top Hung Window / Bathrooms

Tinted Glass Casement Window

**DOORS** Entrance Solid T