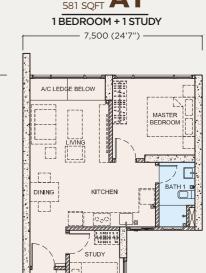

Monash University 3 km 4 km Inti College



Sunway Medical Centre

2.5 km Subang Jaya Medical Centre 4 km



### SITE PLAN & FACILITIES



- 1 50 meter-long Infinity pool
- 2 Sunken Sundeck
- 3 Jacuzzi
- 4 Water Cascades
- 5 Wading Pool
- 6 Floating Step Stone
- 7 Pool Deck

## **GREEN OASIS**

- 9 Water Features Wall
- 10 Species Collections
- 11 Multi-colour Flower Zone
- 12 Sitting Enclosure

#### **ENERGETIC** CORRIDOR

- 13 Children's Playground
- 14 Multipurpose Court
- 15 Jogging Trail
- 16 Outdoor Gym
- 17 Reflexology Path
- 18 Squash Court (Lower Floor)



## **TOWERA UNITS PLAN**

## NORTH EAST SWIMMING POOL VIEW



# TYPE A1



## **TYPE A2** 581 SQFT **A2**



TYPE **B1** 



### TYPE C 2 BEDROOMS + 1 STUDY



3 BEDROOMS



## TOWER B **UNITS PLAN**

#### **NORTH**



TYPE A1



TYPE A2



TYPE B1



## TYPE D1 (DUAL KEY)

TYPE C 2 BEDROOMS + 1 STUDY



TYPE E1 (DUAL KEY) 3 BEDROOMS + 1 STUDY



### TOWER C **UNITS PLAN**



















TYPE **E2** (DUAL KEY) 3 BEDROOMS + 1 STUDY



## TOWERA, B & C **SPECIFICATIONS**

#### **SPECIFICATIONS**

**STRUCTURE** Reinforced Concrete Αll

WALL ΑII Brick / Reinforced Concrete

**CEILING** Water Resistant Fibre Board and Paint Bathrooms

Others Skim Coat with Emulsion Paint **WINDOWS** Living / Bedrooms Aluminium Frame / Tinted Glass Casement Window

Aluminium Frame / Tinted Glass Top Hung Window / Bathrooms

Tinted Glass Casement Window

**DOORS** Entrance Solid Timber Door

Balcony (if applicable) Aluminium Frame / Tinted Glass Sliding Door Other Rooms : Timber Flush Door

FLOOR FINISHES Selected Porcelain Tiles Li