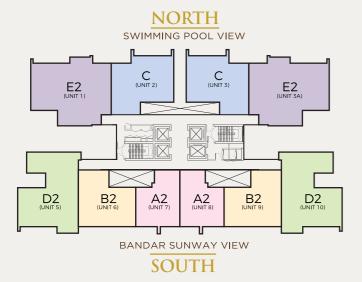

er-long Infinity pool
- 2 Sunken Sundeck
- 3 Jacuzzi
- 4 Water Cascades
- 5 Wading Pool
- 6 Floating Step Stone
- 7 Pool Deck

## **GREEN OASIS**

- 9 Water Features Wall
- 10 Species Collections
- 11 Multi-colour Flower Zone
- 12 Sitting Enclosure

#### **ENERGETIC** CORRIDOR

- 13 Children's Playground
- 14 Multipurpose Court
- 15 Jogging Trail
- 16 Outdoor Gym
- 17 Reflexology Path
- 18 Squash Court (Lower Floor)



## **TOWERA UNITS PLAN**

## NORTH EAST SWIMMING POOL VIEW



# TYPE A1



## **TYPE A2** 581 SQFT **A2**



TYPE **B1** 



### TYPE C 2 BEDROOMS + 1 STUDY



3 BEDROOMS



## TOWER B **UNITS PLAN**

#### **NORTH**



TYPE A1



TYPE A2



TYPE B1



## TYPE D1 (DUAL KEY)

TYPE C 2 BEDROOMS + 1 STUDY



TYPE E1 (DUAL KEY) 3 BEDROOMS + 1 STUDY



### TOWER C **UNITS PLAN**



















TYPE **E2** (DUAL KEY) 3 BEDROOMS + 1 STUDY



## TOWERA, B & C **SPECIFICATIONS**

#### **SPECIFICATIONS**

**STRUCTURE** Reinforced Concrete Αll

WALL ΑII Brick / Reinforced Concrete

**CEILING** Water Resistant Fibre Board and Paint Bathrooms

Others Skim Coat with Emulsion Paint **WINDOWS** Living / Bedrooms Aluminium Frame / Tinted Glass Casement Window

Aluminium Frame / Tinted Glass Top Hung Window / Bathrooms

Tinted Glass Casement Window

**DOORS** Entrance Solid Timber Door

Balcony (if applicable) Aluminium Frame / Tinted Glass Sliding Door Other Rooms : Timber Flush Door

FLOOR FINISHES Selected Porcelain Tiles Living / Dining / Pantry

Bedrooms / Study (Tower A & B) : Selected Porcelain Tiles Bedrooms / Study (Tower C) : Laminated Flooring Kitchen : Selected