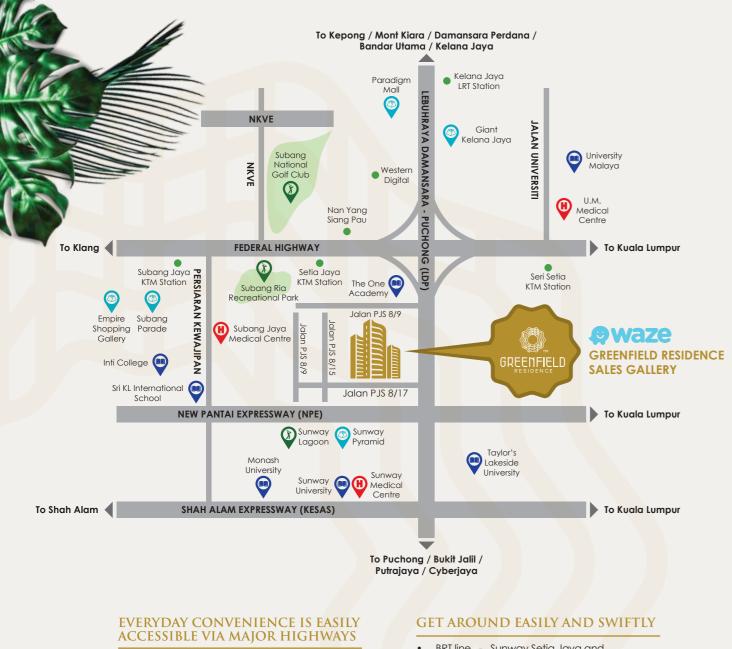

#### APPROXIMATE DISTANCES FROM **GREENFIELD RESIDENCE**

#### Shopping

Sunway Pyramid

2 km AEON Big Subang 4 km 4.5 km Subang Parade Empire Subang 5 km

#### **Golf & Recreation**

 Sunway Lagoon Theme Park 3 km Subang Ria Recreational Park 4 km Subang National Golf Park 4.5 km Glenmarie Golf & Country Club 7.5 km Saujana Golf & Country Club 8 km

 BRT line - Sunway Setia Jaya and walking distance

to Mentari station - Setia Jaya, Subang Jaya and Seri Setia

MyRapid Bus - Subang Jaya and SS15

#### **Educational Institutions**

1 km One Academy Taylor's Lakeside University 3 km 3 km Sunway University Monash University 3 km 4 km Inti College

Sunway Medical Centre

2.5 km Subang Jaya Medical Centre 4 km