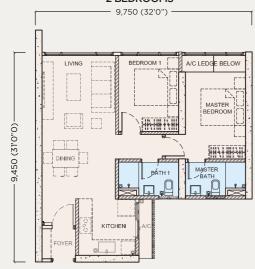

ong Infinity pool
- 2 Sunken Sundeck
- 3 Jacuzzi
- 4 Water Cascades
- 5 Wading Pool
- 6 Floating Step Stone
- 7 Pool Deck

## **GREEN OASIS**

- 9 Water Features Wall
- 10 Species Collections
- 11 Multi-colour Flower Zone
- 12 Sitting Enclosure

#### **ENERGETIC** CORRIDOR

- 13 Children's Playground
- 14 Multipurpose Court
- 15 Jogging Trail
- 16 Outdoor Gym
- 17 Reflexology Path
- 18 Squash Court (Lower Floor)



## **TOWERA UNITS PLAN**

## NORTH EAST SWIMMING POOL VIEW



# TYPE A1



## **TYPE A2** 581 SQFT **A2**



TYPE **B1** 



### TYPE C 2 BEDROOMS + 1 STUDY



3 BEDROOMS



## TOWER B **UNITS PLAN**

#### **NORTH**



TYPE A1



TYPE A2



TYPE B1



## TYPE D1 (DUAL KEY)

TYPE C 2 BEDROOMS + 1 STUDY



TYPE E1 (DUAL KEY) 3 BEDROOMS + 1 STUDY



### TOWER C **UNITS PLAN**



















TYPE **E2** (DUAL KEY) 3 BEDROOMS + 1 STUDY



## TOWERA, B & C **SPECIFICATIONS**

#### **SPECIFICATIONS**

**STRUCTURE** Reinforced Concrete Αll

WALL ΑII Brick / Reinforced Concrete

**CEILING** Water Resistant Fibre Board and Paint Bathrooms

Others Skim Coat with Emulsion Paint **WINDOWS** Living / Bedrooms Aluminium Frame / Tinted Glass Casement Window

Aluminium Frame / Tinted Glass Top Hung Window / Bathrooms

Tinted Glass Casement Window

**DOORS** Entrance Solid Timber Door

Balcony (if applicable) Aluminium Frame / Tinted Glass Sliding Door Other Rooms : Timber Flush Door

FLOOR FINISHES Selected Porcelain Tiles Living / Dining / Pantry

Bedrooms / Study (Tower A & B) : Selected Porcelain Tiles Bedrooms / Study (Tower C) : Laminated Flooring Kitchen : Selected Porc