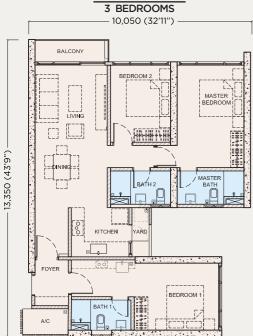

## TYPE D1 (DUAL KEY)

TYPE C 2 BEDROOMS + 1 STUDY

TYPE E1 (DUAL KEY) 3 BEDROOMS + 1 STUDY