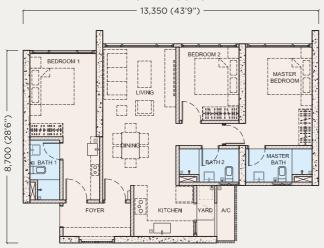

## TYPE D1 (DUAL KEY)

TYPE C 2 BEDROOMS + 1 STUDY

TYPE E1 (DUAL KEY) 3 BEDROOMS + 1 STUDY