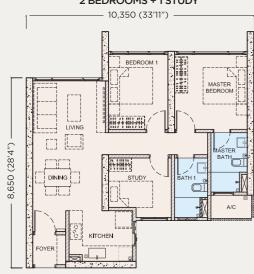

### TYPE C 2 BEDROOMS + 1 STUDY

3 BEDROOMS

## TYPE D1 (DUAL KEY)

TYPE C 2 BEDROOMS + 1 STUDY

TYPE E1 (DUAL KEY) 3 BEDROOMS + 1 STUDY