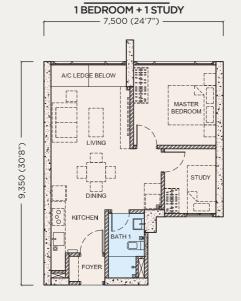

ersity 3 km 4 km Inti College



Sunway Medical Centre

2.5 km Subang Jaya Medical Centre 4 km



### SITE PLAN & FACILITIES



- 1 50 meter-long Infinity pool
- 2 Sunken Sundeck
- 3 Jacuzzi
- 4 Water Cascades
- 5 Wading Pool
- 6 Floating Step Stone
- 7 Pool Deck

## **GREEN OASIS**

- 9 Water Features Wall
- 10 Species Collections
- 11 Multi-colour Flower Zone
- 12 Sitting Enclosure

#### **ENERGETIC** CORRIDOR

- 13 Children's Playground
- 14 Multipurpose Court
- 15 Jogging Trail
- 16 Outdoor Gym
- 17 Reflexology Path
- 18 Squash Court (Lower Floor)



## **TOWERA UNITS PLAN**

## NORTH EAST SWIMMING POOL VIEW



# TYPE A1



## **TYPE A2** 581 SQFT **A2**



TYPE **B1** 



### TYPE C 2 BEDROOMS + 1 STUDY



3 BEDROOMS



## TOWER B **UNITS PLAN**

#### **NORTH**



TYPE A1



TYPE A2



TYPE B1



## TYPE D1 (DUAL KEY)

TYPE C 2 BEDROOMS + 1 STUDY



TYPE E1 (DUAL KEY) 3 BEDROOMS + 1 STUDY



### TOWER C **UNITS PLAN**



















TYPE **E2** (DUAL KEY) 3 BEDROOMS + 1 STUDY



## TOWERA, B & C **SPECIFICATIONS**

#### **SPECIFICATIONS**

**STRUCTURE** Reinforced Concrete Αll

WALL ΑII Brick / Reinforced Concrete

**CEILING** Water Resistant Fibre Board and Paint Bathrooms

Others Skim Coat with Emulsion Paint **WINDOWS** Living / Bedrooms Aluminium Frame / Tinted Glass Casement Window

Aluminium Frame / Tinted Glass Top Hung Window / Bathrooms

Tinted Glass Casement Window

**DOORS** Entrance Solid Timber Door

Balcony (if applicable) Aluminium Frame / Tinted Glass Sliding Door Other Rooms : Timber Flush Door

FLOOR FINISHES Selected Porcelain Tiles Living / Dini