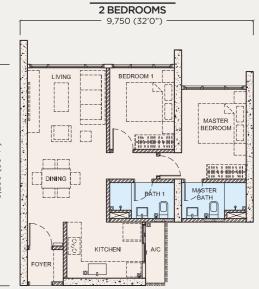

4 km Inti College



Sunway Medical Centre

2.5 km Subang Jaya Medical Centre 4 km



### SITE PLAN & FACILITIES



- 1 50 meter-long Infinity pool
- 2 Sunken Sundeck
- 3 Jacuzzi
- 4 Water Cascades
- 5 Wading Pool
- 6 Floating Step Stone
- 7 Pool Deck

## **GREEN OASIS**

- 9 Water Features Wall
- 10 Species Collections
- 11 Multi-colour Flower Zone
- 12 Sitting Enclosure

#### **ENERGETIC** CORRIDOR

- 13 Children's Playground
- 14 Multipurpose Court
- 15 Jogging Trail
- 16 Outdoor Gym
- 17 Reflexology Path
- 18 Squash Court (Lower Floor)



## **TOWERA UNITS PLAN**

## NORTH EAST SWIMMING POOL VIEW



# TYPE A1



## **TYPE A2** 581 SQFT **A2**



TYPE **B1** 



### TYPE C 2 BEDROOMS + 1 STUDY



3 BEDROOMS



## TOWER B **UNITS PLAN**

#### **NORTH**



TYPE A1



TYPE A2



TYPE B1



## TYPE D1 (DUAL KEY)

TYPE C 2 BEDROOMS + 1 STUDY



TYPE E1 (DUAL KEY) 3 BEDROOMS + 1 STUDY



### TOWER C **UNITS PLAN**



















TYPE **E2** (DUAL KEY) 3 BEDROOMS + 1 STUDY



## TOWERA, B & C **SPECIFICATIONS**

#### **SPECIFICATIONS**

**STRUCTURE** Reinforced Concrete Αll

WALL ΑII Brick / Reinforced Concrete

**CEILING** Water Resistant Fibre Board and Paint Bathrooms

Others Skim Coat with Emulsion Paint **WINDOWS** Living / Bedrooms Aluminium Frame / Tinted Glass Casement Window

Aluminium Frame / Tinted Glass Top Hung Window / Bathrooms

Tinted Glass Casement Window

**DOORS** Entrance Solid Timber Door

Balcony (if applicable) Aluminium Frame / Tinted Glass Sliding Door Other Rooms : Timber Flush Door

FLOOR FINISHES Selected Porcelain Tiles Living / Dining / Pantry