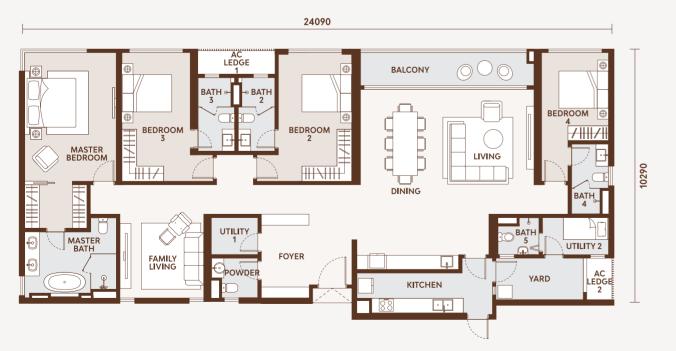

RELAXATION

Rise into a realm beyond the mundane at the peak.

The Rooftop of Allevia grants views of greater Kuala Lumpur unlike any other, a testament to elevated living. Find yourself invigorated with sky-bound workouts at the Sky Gym, or relishing in lofty private gatherings at the Tresor Sky Lounge.







#### Type **A**

1,703 sq. ft.
3 BEDROOMS + 1 UTILITY
3 BATHROOMS





# Type **B**

1,757 SQ. FT.
3 BEDROOMS + 1 UTILITY
3 BATHROOMS







#### Type C1

1,971 sq. ft. 3 BEDROOMS + 1 UTILITY 4 BATHROOMS





#### Type C2

1,971 sq. ft. 3 BEDROOMS + 1 UTILITY 4 BATHROOMS

> TOWER A: LEVEL 1 TO 7 TOWER B: LEVEL 1 TO 6



## Type **D**

2,345 sq. ft.4 BEDROOMS + 1 UTILITY5 BATHROOMS + 1 POWDER ROOM





## Туре Е

2,634 SQ. FT.

4 BEDROOMS + 2 UTILITY

5 BATHROOMS + 1 POWDER ROOM





#### **SPECIFICATIONS**

| Structure                               | Reinforced concrete                                                                                    |        |                                                              |         |                 |        |
|-----------------------------------------|--------------------------------------------------------------------------------------------------------|--------|--------------------------------------------------------------|---------|-----------------|--------|
| Walls                                   | Reinforced concrete / Masonry wall / Dry wall partition where applicable                               |        |                                                              |         |                 |        |