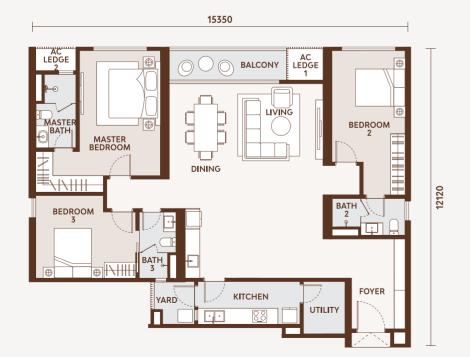

04 Kids' Pool
- 05 50m Lap Pool
- 06 Pool Deck
- 07 Sunken Deck
- 08 Jacuz
- 09 Pavili
- 10 Multi-Gen Playground
- 11 BBQ Pit
- 12 Multipurpose Hall / Badminton Court
- 13 Steam Room



#### THE ROOFTOP

- 01 Sky Gym
- 02 Sky Cycling Studio
- 03 Sky Terrace
- 04 Tresor Sky Lounge
- 05 Private Dining
- 06 Karaoke Room



# THE HEIGHT OF AFFLUENCE & RELAXATION

Rise into a realm beyond the mundane at the peak.

The Rooftop of Allevia grants views of greater Kuala Lumpur unlike any other, a testament to elevated living. Find yourself invigorated with sky-bound workouts at the Sky Gym, or relishing in lofty private gatherings at the Tresor Sky Lounge.







#### Type **A**

1,703 sq. ft.
3 BEDROOMS + 1 UTILITY
3 BATHROOMS





# Type **B**

1,757 SQ. FT.
3 BEDROOMS + 1 UTILITY
3 BATHROOMS







#### Type C1

1,971 sq. ft. 3 BEDROOMS + 1 UTILITY 4 BATHROOMS





#### Type C2

1,971 sq. ft. 3 BEDROOMS + 1 UTILITY 4 BATHROOMS

> TOWER A: LEVEL 1 TO 7 TOWER B: LEVEL 1 TO 6



## Type **D**

2,345 sq. ft.4 BEDROOMS + 1 UTILITY5 BATHROOMS + 1 POWDER ROOM





## Туре Е

2,634 SQ. FT.

4 BEDROOMS + 2 UTILITY

5 BATHROOMS + 1 POWDER ROOM





#### **SPECIFICATIONS**

| Structure                               | Reinforced concrete                                                                                    |        |                                                              |         |                 |        |
|-----------------------------------------|--------------------------------------------------------------------------------------------------------|--------|---------