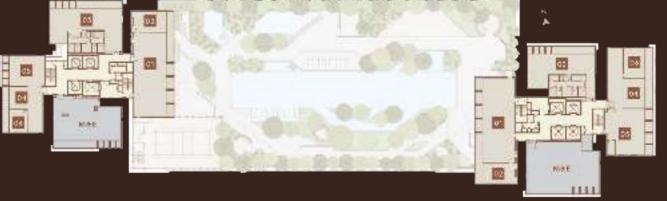

#### THE ROOFTOP

- 01 Sky Gym
- 02 Sky Cycling Studio
- 03 Sky Terrace
- 04 Tresor Sky Lounge
- 05 Private Dining
- 06 Karaoke Room

# THE HEIGHT OF AFFLUENCE & RELAXATION

Rise into a realm beyond the mundane at the peak.

The Rooftop of Allevia grants views of greater Kuala Lumpur unlike any other, a testament to elevated living. Find yourself invigorated with sky-bound workouts at the Sky Gym, or relishing in lofty private gatherings at the Tresor Sky Lounge.