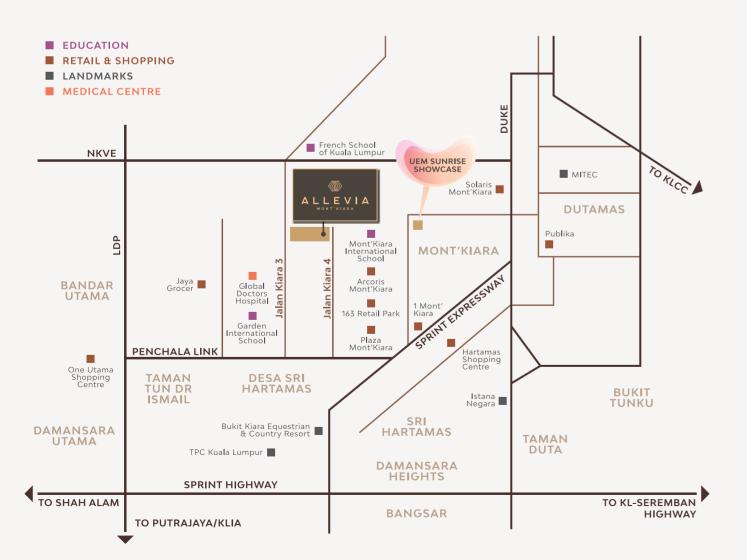

#### WALKING DISTANCE TO

- O Mont'Kiara International School 200m
- O Arcoris Mont'Kiara 360m
- O Global Doctors Hospital 450m
- O 163 Retail Park 480m
- O Garden International School 500m
- O Plaza Mont'Kiara 600m

\*Sourced from Google Maps

1800888008