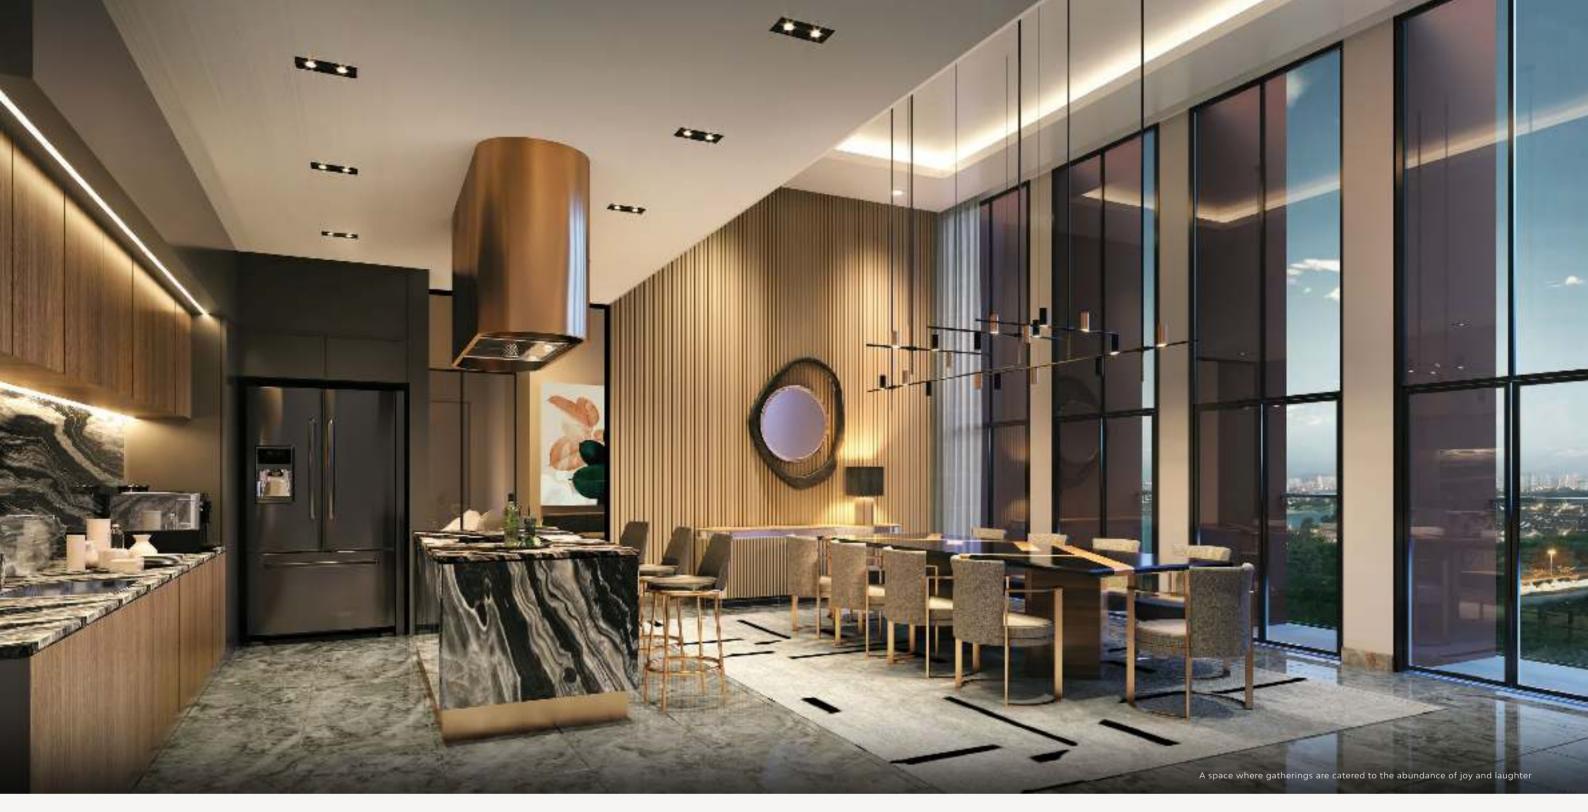

# PRIVACY IS EXCLUSIVELY YOURS

Cross the threshold into a world of your own. Your home at Allevia is designed around the ideal hotel-living experience, with an emphasis on comfort and privacy. Great care has been taken to reinvent your everyday for hotel-inspired living – from accessing Allevia's dedicated entrance on Jalan Kiara 4, to your warm welcome at the lobby, and your arrival at home.





#### THE PODIUM

- 01 Games Room
- 02 Co-Creation Studio
- 03 Music Room
- 04 Kids' Pool
- 05 50m Lap Pool
- 06 Pool Deck
- 07 Sunken Deck
- 08 Jacuz
- 09 Pavili
- 10 Multi-Gen Playground
- 11 BBQ Pit
- 12 Multipurpose Hall / Badminton Court
- 13 Steam Room



#### THE ROOFTOP

- 01 Sky Gym
- 02 Sky Cycling Studio
- 03 Sky Terrace
- 04 Tresor Sky Lounge
- 05 Private Dining
- 06 Karaoke Room



# THE HEIGHT OF AFFLUENCE & RELAXATION

Rise into a realm beyond the mundane at the peak.

The Rooftop of Allevia grants views of greater Kuala Lumpur unlike any other, a testament to elevated living. Find yourself invigorated with sky-bound workouts at the Sky Gym, or relishing in lofty private gatherings at the Tresor Sky Lounge.







#### Type **A**

1,703 sq. ft.
3 BEDROOMS + 1 UTILITY
3 BATHROOMS





# Type **B**

1,757 SQ. FT.
3 BEDROOMS + 1 UTILITY
3 BATHROOMS







#### Type C1

1,971 sq. ft. 3 BEDROOMS + 1 UTILITY 4 BATHROOMS





#### Type C2

1,971 sq. ft. 3 BEDROOMS + 1 UTILITY 4 BATHROOMS

> TOWER A: LEVEL 1 TO 7 TOWER B: LEVEL 1 TO 6



## Type **D**

2,345 sq. ft.4 BEDROOMS + 1 UTILITY5 BATHROOMS + 1 POWDER ROOM





## Туре Е

2,634 SQ. FT.

4 BEDROOMS + 2 UTILITY

5