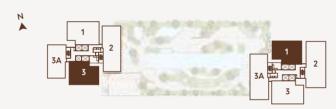

#### Type C2

1,971 sq. ft. 3 BEDROOMS + 1 UTILITY 4 BATHROOMS

> TOWER A: LEVEL 1 TO 7 TOWER B: LEVEL 1 TO 6