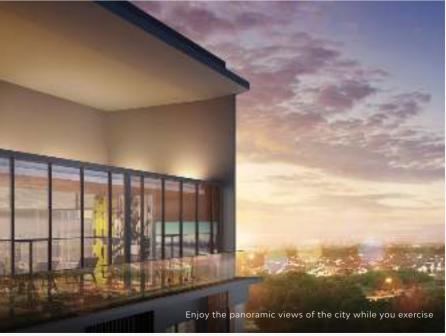

#### THE ROOFTOP

- 01 Sky Gym
- 02 Sky Cycling Studio
- 03 Sky Terrace
- 04 Tresor Sky Lounge
- 05 Private Dining
- 06 Karaoke Room

# THE HEIGHT OF AFFLUENCE & RELAXATION

Rise into a realm beyond the mundane at the peak.

The Rooftop of Allevia grants views of greater Kuala Lumpur unlike any other, a testament to elevated living. Find yourself invigorated with sky-bound workouts at the Sky Gym, or relishing in lofty private gatherings at the Tresor Sky Lounge.