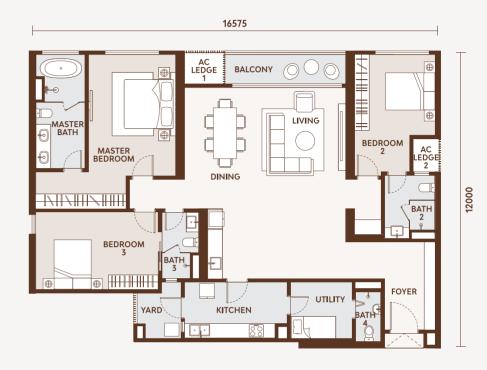

#### Type C1

1,971 sq. ft. 3 BEDROOMS + 1 UTILITY 4 BATHROOMS

#### Type C2

1,971 sq. ft. 3 BEDROOMS + 1 UTILITY 4 BATHROOMS

> TOWER A: LEVEL 1 TO 7 TOWER B: LEVEL 1 TO 6