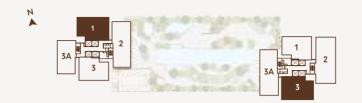

Kids' Pool
- 05 50m Lap Pool
- 06 Pool Deck
- 07 Sunken Deck
- 08 Jacuz
- 09 Pavili
- 10 Multi-Gen Playground
- 11 BBQ Pit
- 12 Multipurpose Hall / Badminton Court
- 13 Steam Room



#### THE ROOFTOP

- 01 Sky Gym
- 02 Sky Cycling Studio
- 03 Sky Terrace
- 04 Tresor Sky Lounge
- 05 Private Dining
- 06 Karaoke Room



# THE HEIGHT OF AFFLUENCE & RELAXATION

Rise into a realm beyond the mundane at the peak.

The Rooftop of Allevia grants views of greater Kuala Lumpur unlike any other, a testament to elevated living. Find yourself invigorated with sky-bound workouts at the Sky Gym, or relishing in lofty private gatherings at the Tresor Sky Lounge.







#### Type **A**

1,703 sq. ft.
3 BEDROOMS + 1 UTILITY
3 BATHROOMS





# Type **B**

1,757 SQ. FT.
3 BEDROOMS + 1 UTILITY
3 BATHROOMS







#### Type C1

1,971 sq. ft. 3 BEDROOMS + 1 UTILITY 4 BATHROOMS





#### Type C2

1,971 sq. ft. 3 BEDROOMS + 1 UTILITY 4 BATHROOMS

> TOWER A: LEVEL 1 TO 7 TOWER B: LEVEL 1 TO 6



## Type **D**

2,345 sq. ft.4 BEDROOMS + 1 UTILITY5 BATHROOMS + 1 POWDER ROOM





## Туре Е

2,634 SQ. FT.

4 BEDROOMS + 2 UTILITY

5 BATHROOMS + 1 POWDER ROOM





#### **SPECIFICATIONS**

| Structure                               | Reinforced concrete                                                                                    |        |                                                              |         |                 |        |
|-----------------------------------------|--------------------------------------------------------------------------------------------------------|--------|-----------