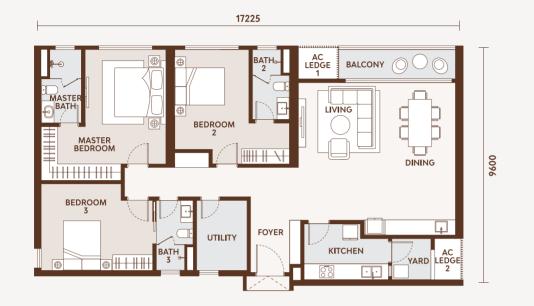

#### Type C1

1,971 sq. ft. 3 BEDROOMS + 1 UTILITY 4 BATHROOMS

#### Type C2

1,971 sq. ft. 3 BEDROOMS + 1 UTILITY 4 BATHROOMS

> TOWER A: LEVEL 1 TO 7 TOWER B: LEVEL 1 TO 6