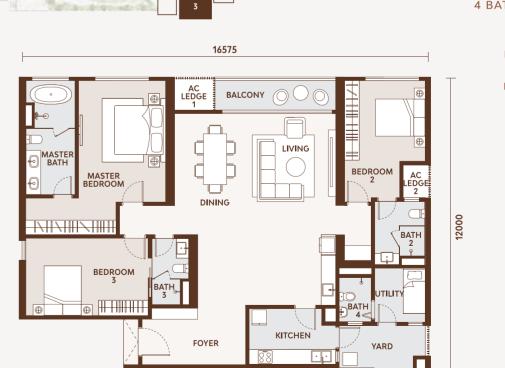

#### Type C1

1,971 sq. ft. 3 BEDROOMS + 1 UTILITY 4 BATHROOMS

#### Type C2

1,971 sq. ft. 3 BEDROOMS + 1 UTILITY 4 BATHROOMS

> TOWER A: LEVEL 1 TO 7 TOWER B: LEVEL 1 TO 6