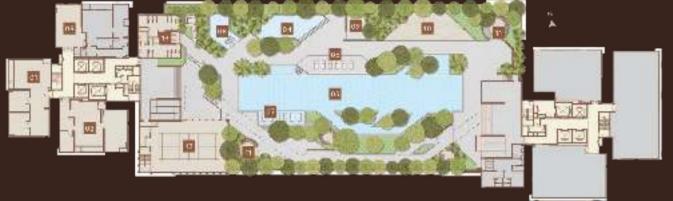

#### THE PODIUM

- 01 Games Room
- 02 Co-Creation Studio
- 03 Music Room
- 04 Kids' Pool
- 05 50m Lap Pool
- 06 Pool Deck
- 07 Sunken Deck
- 08 Jacuz
- 09 Pavili
- 10 Multi-Gen Playground
- 11 BBQ Pit
- 12 Multipurpose Hall / Badminton Court
- 13 Steam Room