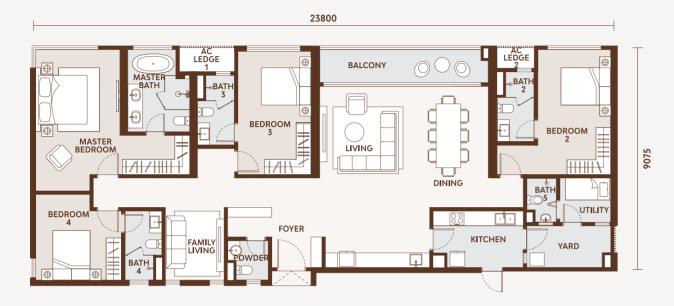

sor Sky Lounge
- 05 Private Dining
- 06 Karaoke Room



# THE HEIGHT OF AFFLUENCE & RELAXATION

Rise into a realm beyond the mundane at the peak.

The Rooftop of Allevia grants views of greater Kuala Lumpur unlike any other, a testament to elevated living. Find yourself invigorated with sky-bound workouts at the Sky Gym, or relishing in lofty private gatherings at the Tresor Sky Lounge.







#### Type **A**

1,703 sq. ft.
3 BEDROOMS + 1 UTILITY
3 BATHROOMS





# Type **B**

1,757 SQ. FT.
3 BEDROOMS + 1 UTILITY
3 BATHROOMS







#### Type C1

1,971 sq. ft. 3 BEDROOMS + 1 UTILITY 4 BATHROOMS





#### Type C2

1,971 sq. ft. 3 BEDROOMS + 1 UTILITY 4 BATHROOMS

> TOWER A: LEVEL 1 TO 7 TOWER B: LEVEL 1 TO 6



## Type **D**

2,345 sq. ft.4 BEDROOMS + 1 UTILITY5 BATHROOMS + 1 POWDER ROOM





## Туре Е

2,634 SQ. FT.

4 BEDROOMS + 2 UTILITY

5 BATHROOMS + 1 POWDER ROOM





#### **SPECIFICATIONS**

| Structure                               | Reinforced concrete                                                                                    |        |                                                              |         |                 |        |
|-----------------------------------------|--------------------------------------------------------------------------------------------------------|--------|--------------------------------------------------------------|---------|-----------------|--------|
| Walls                                   | Reinforced concrete / Masonry wall / Dry wall partition where applicable                               |        |