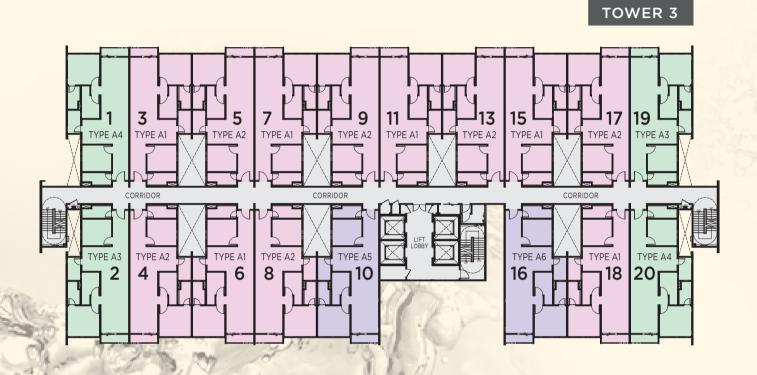

#### **FLOOR LAYOUT PLAN**

TYPE A1 TYPE A4 TYPE A6 TYPE A1 TYPE A2 PE A3 TYPE A2 TYPE A1 TYPE AS

TOWER 2

#### **FLOOR PLAN**