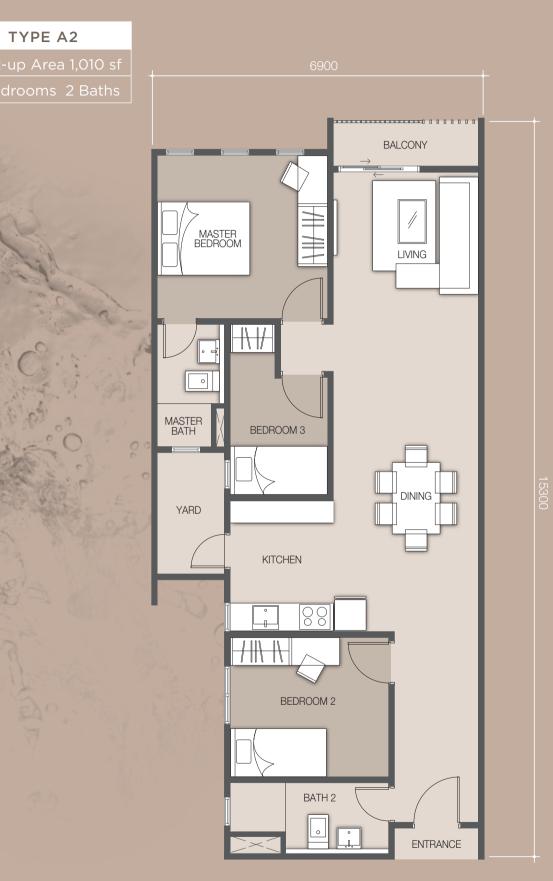

**EXCLUSIVE CONDO FACILITIES**

BBQ FACILITIES











JOGGING TRACK

CAR PARK PODIUM







### A COZY LIFESTYLE THAT IS CLOSE TO YOUR HEART AND TO EVERYTHING

In the evening, come home to a nurturing lifestyle where home extends beyond the square footage of your cozy domain. LakeFront Homes is a place where you and your family can take root and grow into. Explore the wide range of facilities made available for all ages which include a swimming pool, futsal court, basketball court (half court), jogging track and children's playground. Artist's Impression



Surrounding your home is a diverse community and amenities that offers a safe and enriching environment for your family to thrive. Enjoy a host of retail convenience that is within reach and easily accessible.

#### **FLOOR PLAN**



# CONTEMPORARY

#### SPECIFICATION

| Structure<br>Reinforced Concrete Structure                                                                                                                                                        | Floor FinishesLiving/Dining- Vinyl TilesKitchen- Ceramic TilesBalcony- Ceramic TilesBathrooms- Ceramic TilesYard- Ceramic TilesBedrooms- Vinyl Tiles |
|---------------------------------------------------------------------------------------------------------------------------------------------------------------------------------------------------|------------------------------------------------------------------------------------------------------------------------------------------------------|
| Party Walls - Reinforced Concrete<br>Walls - Cement Sand Brick