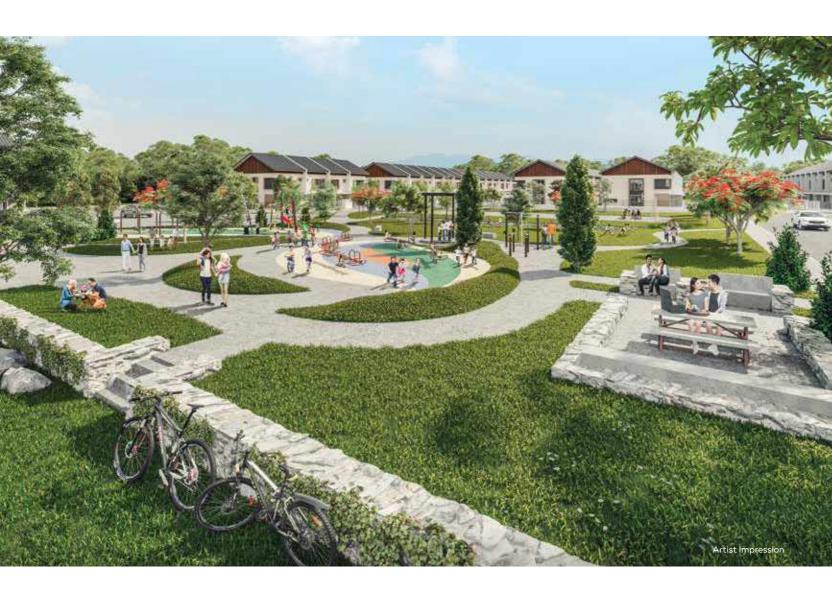

### A Central Park to Balance Green, Games and Gatherings.

A central facilities park sits in Greenwoods Cendana for the enjoyment of the young and old. Various facilities are provided here to nurture family bonding moments and provide a beautiful place to meet and make new friends.

Shared community areas like a pavilion, playscape (children playground area), elderly fitness corner, jogging track and basketball court are provided to nurture togetherness and foster deeper community ties.

An open play area and wide lawns are also a welcome sight for fun family days or just as a refreshing place to unwind and relax after a busy day.

#### Central Park @ Greenwoods Cendana

- Green Terraces
  Elderly Friendly Fitness Corner
- 3 Children Playscape
- erindren hayseape
- 4 Cendana Pavilion
- 5 Leisure Trails / Jogging Track
- 6 Kick-about Field
- 7 Basketball Court