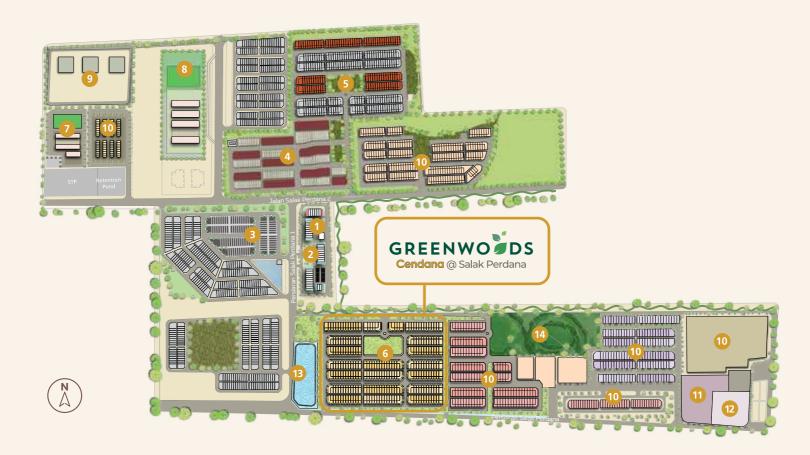

Each corner unit comes with its own garden which can be converted into your own private sanctuary.

Masterplan

Hill Park Greenwoods Belian Greenwoods Keranji 2 Future Development 14 - Jogging Track, Biking Trail, Community Pocket Farm and Greenwoods Cendana Mosque (11) Recreational Park, Discovery Playground Primary School Multipurpose Hall Hiking Trail, Observation Deck 96 Residences **Recreational Pond** Secondary School 13 and Amphitheatre Greenwoods Keranji Rumah Selangorku