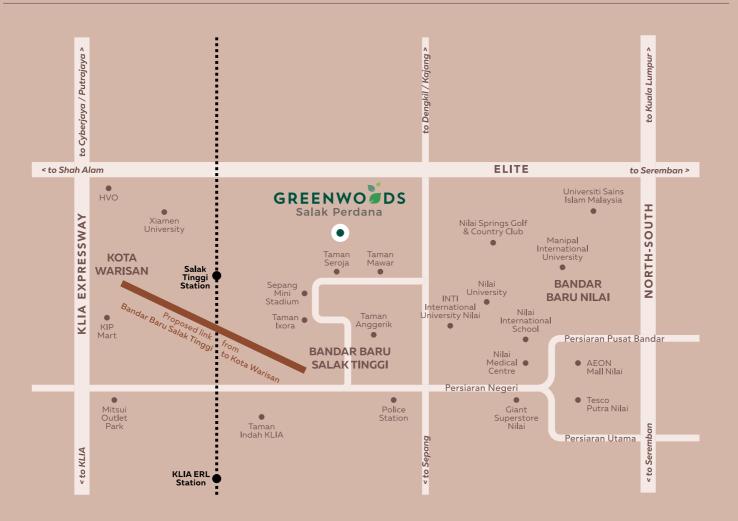

# Access To Excellent Amenities and Conveniences

A Variety Of Conveniences Within Reach

| Highway &<br>Public Transportation | Supermarkets<br>& Malls |         | Education<br>Institutions           |      |                 | Nearby<br>Towns/Cities   |         |  |
|------------------------------------|-------------------------|---------|-------------------------------------|------|-----------------|--------------------------|---------|--|
| ERL Salak Tinggi Station           | Tesco Putra Nilai       | 8.4 km  | SK KLIA                             | 2    | km              | Bandar Baru Salak Tinggi | 5.7 km  |  |
| ELITE Highway                      | Giant Superstore Nilai  | 8.8 km  | Smart Reader Kids Sepang            | 2.8  | km              | Nilai                    | 6.8 km  |  |
| North South Expressway             | AEON Mall Nilai         | 8.8 km  | SMK Bandar Baru Salak Tinggi        | З    | km              | Kota Warisan             | 13.7 km |  |
| KLIA Expressway                    | 9 Avenue                | 8.8 km  | UniKL MIAT                          | 4    | km              | Dengkil                  | 16 km   |  |
| KLIA                               | MesaMall                | 10.6 km | INTI International University Nilai | 7.5  | km              | Bandar Seri Putra        | 17.2 km |  |
|                                    | KIP Mart                | 11.5 km | Nilai International School          | 9.6  | km              | Bandar Baru Bangi        | 21.4 km |  |
|                                    | Mitsui Premium Outlet   | 14.3 km | Manipal International University    | 10.6 | 5 km            | Cyberjaya                | 22.3 km |  |
|                                    |                         |         | Universiti Sains Islam Malaysia     | 12.7 | <sup>7</sup> km | Putrajaya                | 23 km   |  |