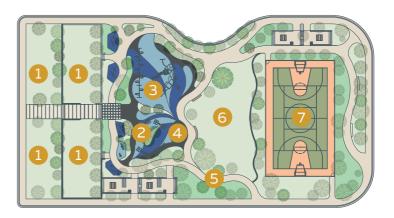

#### Central Park @ Greenwoods Cendana

- Green Terraces
  Elderly Friendly Fitness Corner
- 3 Children Playscape
- erindren hayseape
- 4 Cendana Pavilion
- 5 Leisure Trails / Jogging Track
- 6 Kick-about Field
- 7 Basketball Court