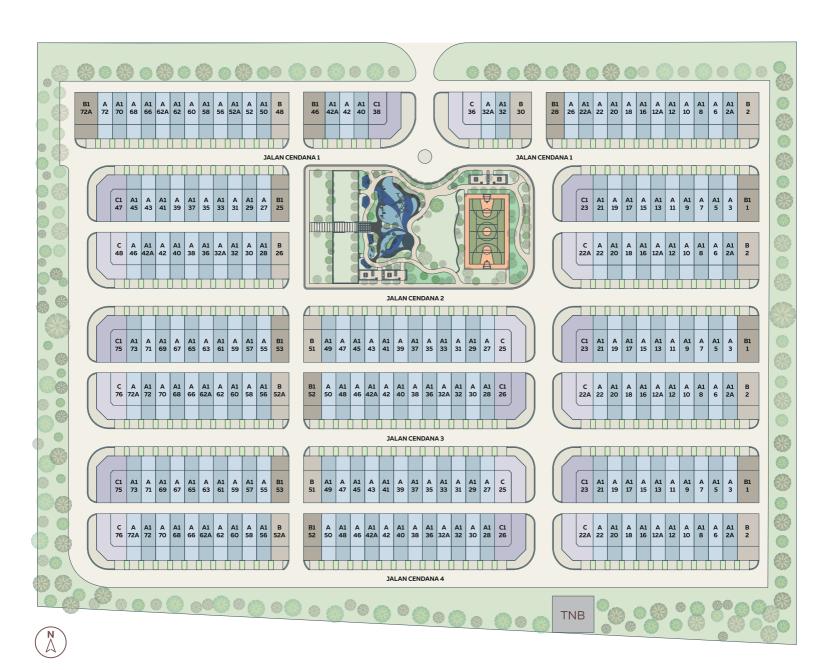

s in Greenwoods Cendana for the enjoyment of the young and old. Various facilities are provided here to nurture family bonding moments and provide a beautiful place to meet and make new friends.

Shared community areas like a pavilion, playscape (children playground area), elderly fitness corner, jogging track and basketball court are provided to nurture togetherness and foster deeper community ties.

An open play area and wide lawns are also a welcome sight for fun family days or just as a refreshing place to unwind and relax after a busy day.



#### Central Park @ Greenwoods Cendana

- Green Terraces
  Elderly Friendly Fitness Corner
- 3 Children Playscape
- erindren hayseape
- 4 Cendana Pavilion
- 5 Leisure Trails / Jogging Track
- 6 Kick-about Field
- 7 Basketball Court



Site Plan



#### LEGEND

A TYPE A1

Intermediate Unit 20' x 65' Built-up 1,773 sq.ft.



End Unit 25' x 65' Built-up 1,773 sq.ft.





TYPE A Lot size : 20' x 65'

Intermediate Unit

3+1 Bedrooms 3 Bathrooms

Built-up

**1,773** sq.ft.







TYPE B Lot size : 25' x 65'

End Unit

4 Bedrooms 3 Bathrooms

Built-up

**1,773** sq.ft.

12490

6096



Ground Floor



TYPE C Lot size : 42' x 65'

Corner Unit

4 Bedrooms 3 Bathrooms

Built-up

**2,026** sq.ft.



# Specifications

| STRUCTURE             | Reinforced Concrete Framework                                                                           |                                                  |                          |                    |  |  |  |
|-----------------------|------------------------------------------------------------------