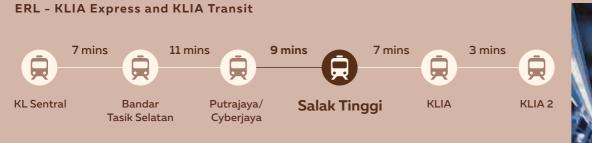

# Access To Excellent Amenities and Conveniences

A Variety Of Conveniences Within Reach

| Highway &<br>Public Transportation | Supermarkets<br>& Malls |         | Education<br>Institutions           |      |                 | Nearby<br>Towns/Cities   |         |  |
|------------------------------------|-------------------------|---------|-------------------------------------|------|-----------------|--------------------------|---------|--|
| ERL Salak Tinggi Station           | Tesco Putra Nilai       | 8.4 km  | SK KLIA                             | 2    | km              | Bandar Baru Salak Tinggi | 5.7 km  |  |
| ELITE Highway                      | Giant Superstore Nilai  | 8.8 km  | Smart Reader Kids Sepang            | 2.8  | km              | Nilai                    | 6.8 km  |  |
| North South Expressway             | AEON Mall Nilai         | 8.8 km  | SMK Bandar Baru Salak Tinggi        | З    | km              | Kota Warisan             | 13.7 km |  |
| KLIA Expressway                    | 9 Avenue                | 8.8 km  | UniKL MIAT                          | 4    | km              | Dengkil                  | 16 km   |  |
| KLIA                               | MesaMall                | 10.6 km | INTI International University Nilai | 7.5  | km              | Bandar Seri Putra        | 17.2 km |  |
|                                    | KIP Mart                | 11.5 km | Nilai International School          | 9.6  | km              | Bandar Baru Bangi        | 21.4 km |  |
|                                    | Mitsui Premium Outlet   | 14.3 km | Manipal International University    | 10.6 | 5 km            | Cyberjaya                | 22.3 km |  |
|                                    |                         |         | Universiti Sains Islam Malaysia     | 12.7 | <sup>7</sup> km | Putrajaya                | 23 km   |  |