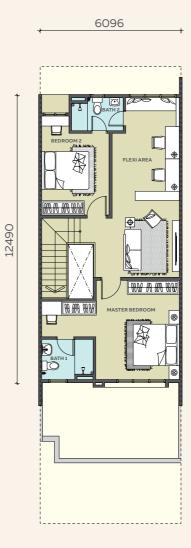

#### LEGEND

A TYPE A1

Intermediate Unit 20' x 65' Built-up 1,773 sq.ft.

End Unit 25' x 65' Built-up 1,773 sq.ft.

TYPE A Lot size : 20' x 65'

Intermediate Unit

3+1 Bedrooms 3 Bathrooms

Built-up

**1,773** sq.ft.

TYPE B Lot size : 25' x 65'

End Unit

4 Bedrooms 3 Bathrooms

Built-up

**1,773** sq.ft.

12490

6096

Ground Floor

TYPE C Lot size : 42' x 65'

Corner Unit

4 Bedrooms 3 Bathrooms

Built-up

**2,026** sq.ft.