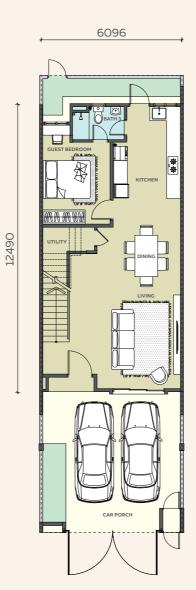

#### LEGEND

A TYPE A1

Intermediate Unit 20' x 65' Built-up 1,773 sq.ft.

End Unit 25' x 65' Built-up 1,773 sq.ft.

TYPE A Lot size : 20' x 65'

Intermediate Unit

3+1 Bedrooms 3 Bathrooms

Built-up

**1,773** sq.ft.

TYPE B Lot size : 25' x 65'

End Unit

4 Bedrooms 3 Bathrooms

Built-up

**1,773** sq.ft.

12490

6096

Ground Floor

TYPE C Lot size : 42' x 65'

Corner Unit

4 Bedrooms 3 Bathrooms

Built-up

**2,026** sq.ft.