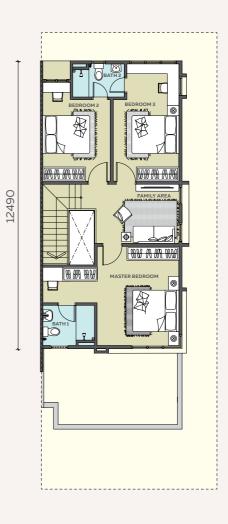

#### LEGEND

A TYPE A1

Intermediate Unit 20' x 65' Built-up 1,773 sq.ft.

End Unit 25' x 65' Built-up 1,773 sq.ft.

TYPE A Lot size : 20' x 65'

Intermediate Unit

3+1 Bedrooms 3 Bathrooms

Built-up

**1,773** sq.ft.

TYPE B Lot size : 25' x 65'

End Unit

4 Bedrooms 3 Bathrooms

Built-up

**1,773** sq.ft.

12490

6096