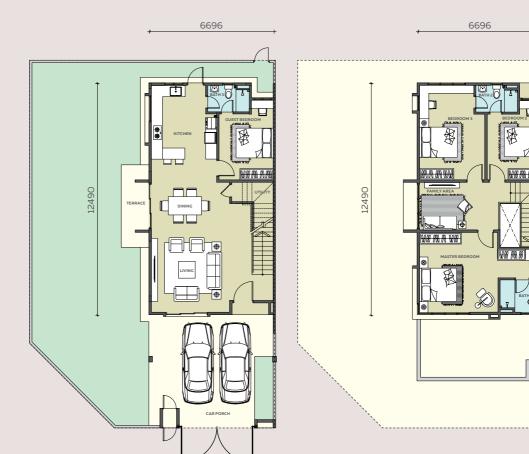

#### LEGEND

A TYPE A1

Intermediate Unit 20' x 65' Built-up 1,773 sq.ft.

End Unit 25' x 65' Built-up 1,773 sq.ft.

TYPE A Lot size : 20' x 65'

Intermediate Unit

3+1 Bedrooms 3 Bathrooms

Built-up

**1,773** sq.ft.

TYPE B Lot size : 25' x 65'

End Unit

4 Bedrooms 3 Bathrooms

Built-up

**1,773** sq.ft.

12490

6096

Ground Floor

TYPE C Lot size : 42' x 65'

Corner Unit

4 Bedrooms 3 Bathrooms

Built-up

**2,026** sq.ft.