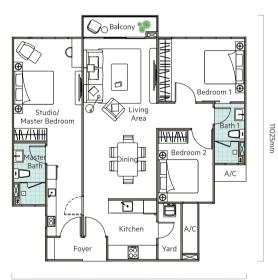

rs

#### Sky Deck

### - TOWER A

- BREEZE DECK 1 Sky Party Lounge
- 2 Breeze Lounge
- 3 Sky Theatre
- 4 Family Lounge

## - TOWER B ZEN DECK

- Sky Jacuzzi
- Sky Laze Bed
- 3 Meditation Deck

#### - TOWER C

- GALAXY DECK
- 1 Skyline BBQ Deck 2 Family Lounge
- 3 Sky Dining 4 Sky Theatre

- 4 Multipurpose Lounge

1 Rock Climbing

2 Forest Veranda

5 Dream Chamber

7 Croquet Lawn

8 Putting Green

10 Tea Pavilion

1 Zest Gym

6 Hammock Groove

O Acupressure Path

3 Function Banquet

21 The Kid's Corner

### A FUTURE OF FLEXIBILITY IN YOUR HANDS

Slip into a space of customizable comfort, with or without the dual-key feature, giving you the freedom to alter your plans for investment or family expansion.

# Type A

800 sq. ft. ₃ ⊨ ₂ ⊑



### Type B

**1,018 sq. ft. dual key unit** 2+1 ⊨ 2 ⊑



10500mm

KL City Centre

TOWER C

# Type C

**1,118 sq. ft.** 3+1 🚔 3 📛



### Type D

Titiwangsa ↑

> ↓ Ampang

TOWER B

**1,318 sq. ft. dual key unit** 3+1 🗁 3 🗁



12600mm

 $\rightarrow$  Bukit Dinding

-) z

TOWER A

11975mm

# Urbanity on the Verge of the City

The ideal community for family living, flanked by upscale residential suburbs. Be spoilt for choice with leisure locations & dining delights, whether within the neighbourhood or beyond as you embark on seamless journeys via LRT Setiawangsa or major highways & the upcoming SPE, that increasingly expand your options, right in the heart of the city.



- Great Eastern Mall
- Wangsa Walk Mall Suria KLCC
- Pavilion KL
- KPJ Ampang Puteri
- Specialist Hospital
- Prince Court Medical Centre KL General Hospital
- Sayfol Internationa