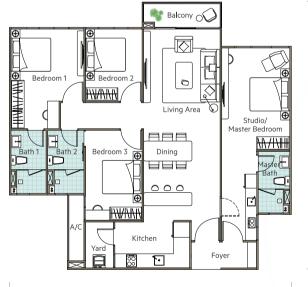

### A FUTURE OF FLEXIBILITY IN YOUR HANDS

Slip into a space of customizable comfort, with or without the dual-key feature, giving you the freedom to alter your plans for investment or family expansion.

# Type A

800 sq. ft. ₃ ⊨ ₂ ⊑

### Type B

**1,018 sq. ft. dual key unit** 2+1 ⊨ 2 ⊑

10500mm

KL City Centre

TOWER C

# Type C

**1,118 sq. ft.** 3+1 🚔 3 📛

### Type D

Titiwangsa ↑

> ↓ Ampang

TOWER B

**1,318 sq. ft. dual key unit** 3+1 🗁 3 🗁

12600mm

 $\rightarrow$  Bukit Dinding

-) z