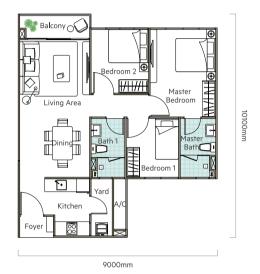

# Type A

800 sq. ft. ₃ ⊨ ₂ ⊑

### Type B

**1,018 sq. ft. dual key unit** 2+1 ⊨ 2 ⊑

10500mm

KL City Centre

TOWER C