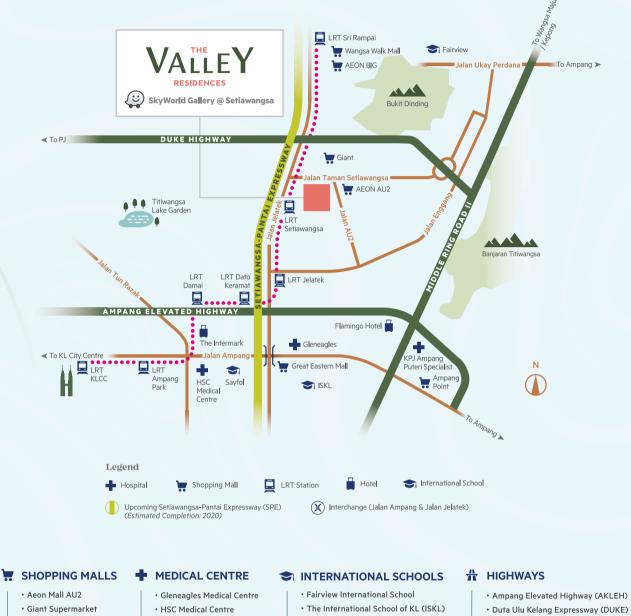

# Urbanity on the Verge of the City

The ideal community for family living, flanked by upscale residential suburbs. Be spoilt for choice with leisure locations & dining delights, whether within the neighbourhood or beyond as you embark on seamless journeys via LRT Setiawangsa or major highways & the upcoming SPE, that increasingly expand your options, right in the heart of the city.

- Great Eastern Mall
- Wangsa Walk Mall Suria KLCC
- Pavilion KL
- KPJ Ampang Puteri
- Specialist Hospital
- Prince Court Medical Centre KL General Hospital
- Sayfol International School

#### **LEISURE**

- Titiwangsa Lake Garden
- Bukit Dinding
- Bukit Tabur Trail @
- Banjaran Titiwangsa
- Zoo Negara

- Middle Ring Road II (MRR2)
- Setiawangsa-Pantai Expressway (SPE) (Estimated Completion:2020)

#### LRT STATIONS

- LRT Setiawangsa
- LRT Jelatek

In Compliance with:

Sky Living Experience by:

SkySierra Development Sdn Bhd (1072808-A) SkyWorld Gallery @ Setiawangsa Kompleks MSN Taman Keramat, Jalan 37/56 Taman Keramat, 54200 Kuala Lumpur, Malaysia