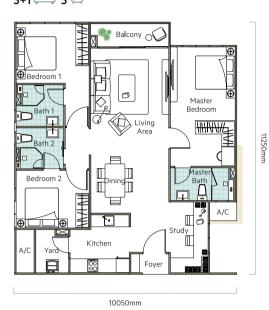

### Type D

Titiwangsa ↑

> ↓ Ampang

TOWER B

**1,318 sq. ft. dual key unit** 3+1 🗁 3 🗁

12600mm

 $\rightarrow$  Bukit Dinding

-) z

TOWER A

11975mm