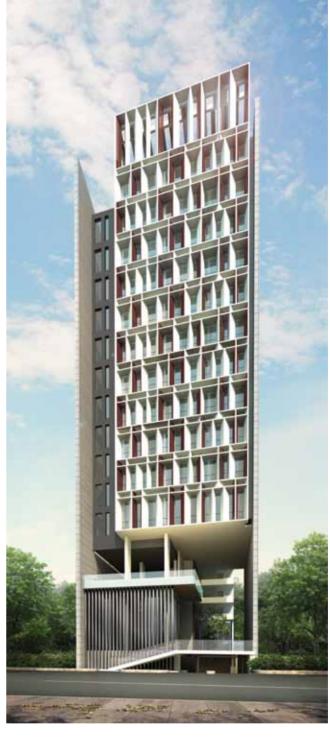

## SCULPTURE

A spectacular development is taking shape along the shores of Penang Island. Rising sublimely like undulating waves in the air, The Landmark is destined to become a trendsetting silhouette to grace the island's skyline with its statuesque elegance and every facade adorned with lush greenery whispers fresh promises.

## LAVISH

Conceptualized to be adorned with abundant foliage and plants that shift the outlook of its exterior appearance from time to time and season to season. Every floor's design has been artfully designed to be different and project a distinctly unique outlook to reflect exclusive individuality.