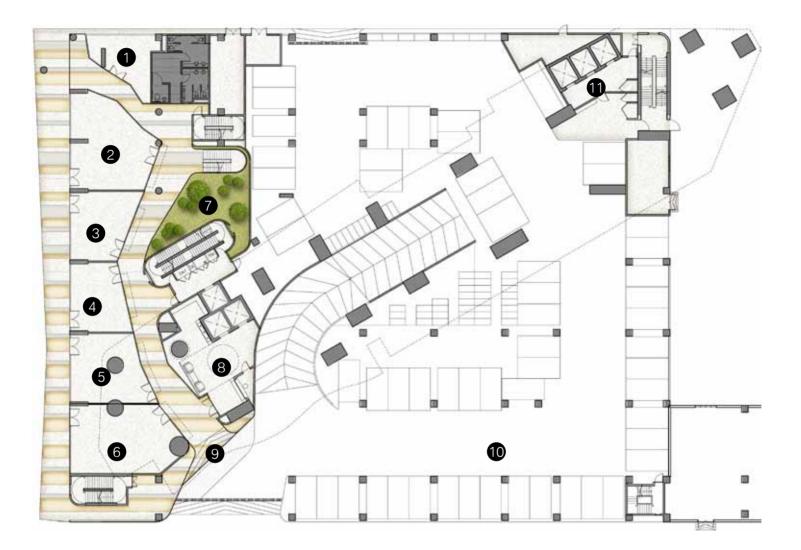

#### The Epicurean @ The Landmark

- 1-6. Retail / F&B
  - 7. Lawn / Oriental Courtyard
  - 8. Secured Residential Lift Lobby (For Condomonium Only)
- 9. Drop Off Porch
- 10. Car Park
- 11. Secured Corporate Suites Lift Lobby