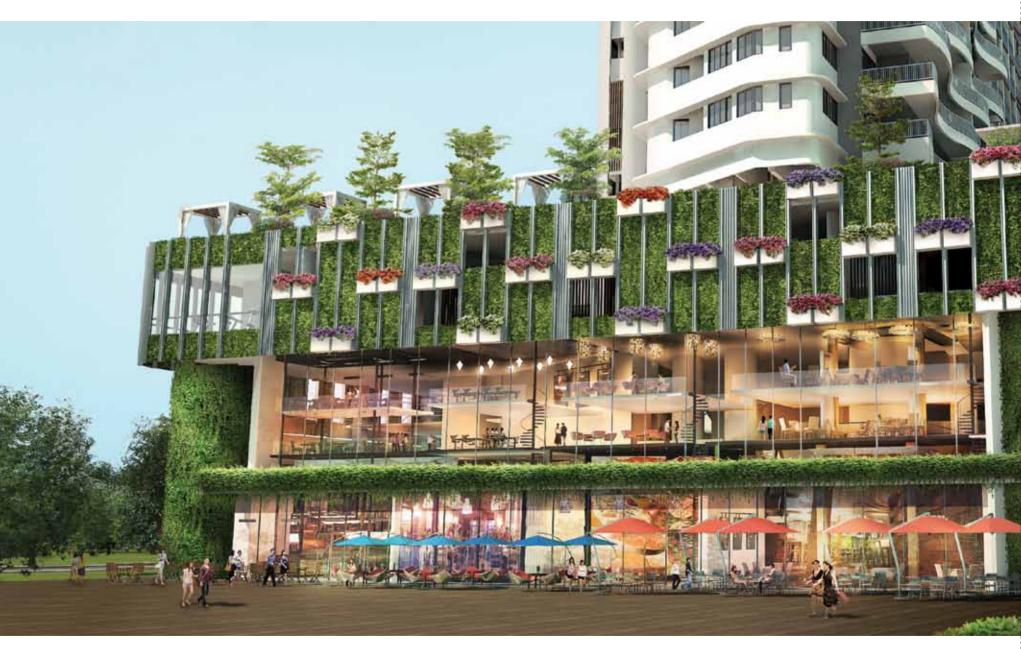

### SENSATIONAL EXPERIENCES

If you feel like mingling with the public and people watch, head down to The Epicurean @ The Landmark, the F&B Belt that is designed in harmonious fusion to make your dining experience that much more delightful. Open to the public, The Epicurean @ The Landmark is spacious with soaring ceilings, luxuriant landscaping and comprises of fine dining restaurants, bistros, fast food outlets, concept eateries such as ice-cream parlours, coffee joints, gourmet cake shops, butchers and grocers etc that are meant to satisfy your exquisite palate.

### STRATEGIC SURROUNDINGS

Feel the pulse of excitement that surrounds The Landmark. Located in the heart of Tanjung Tokong, you get to enjoy all that life has to offer... iconic shopping havens, fancy dining at high-profile restaurants, Gurney Drive's worldfamous local eateries... and so much more.