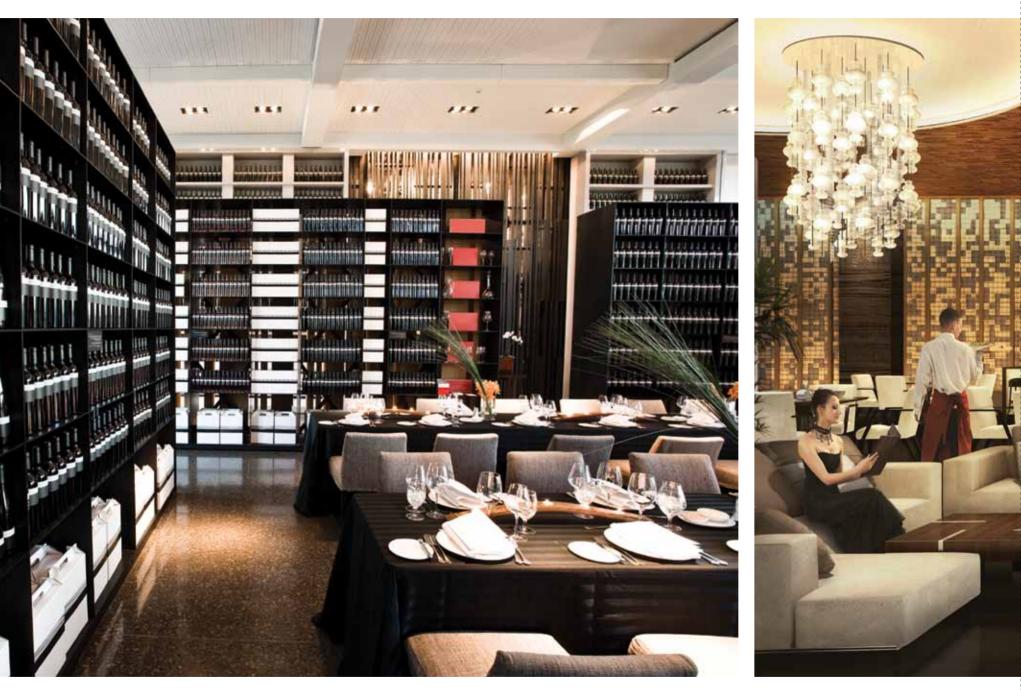

### SENSATIONAL EXPERIENCES

If you feel like mingling with the public and people watch, head down to The Epicurean @ The Landmark, the F&B Belt that is designed in harmonious fusion to make your dining experience that much more delightful. Open to the public, The Epicurean @ The Landmark is spacious with soaring ceilings, luxuriant landscaping and comprises of fine dining restaurants, bistros, fast food outlets, concept eateries such as ice-cream parlours, coffee joints, gourmet cake shops, butchers and grocers etc that are meant to satisfy your exquisite palate.

An Ambience Worth A Thousand Experiences Where Cool Meets Warmth And Style Meets Sophistication.

The F&B Lofts At The Epicurean Features An Al-fresco Dining Internal Oriental Courtyard