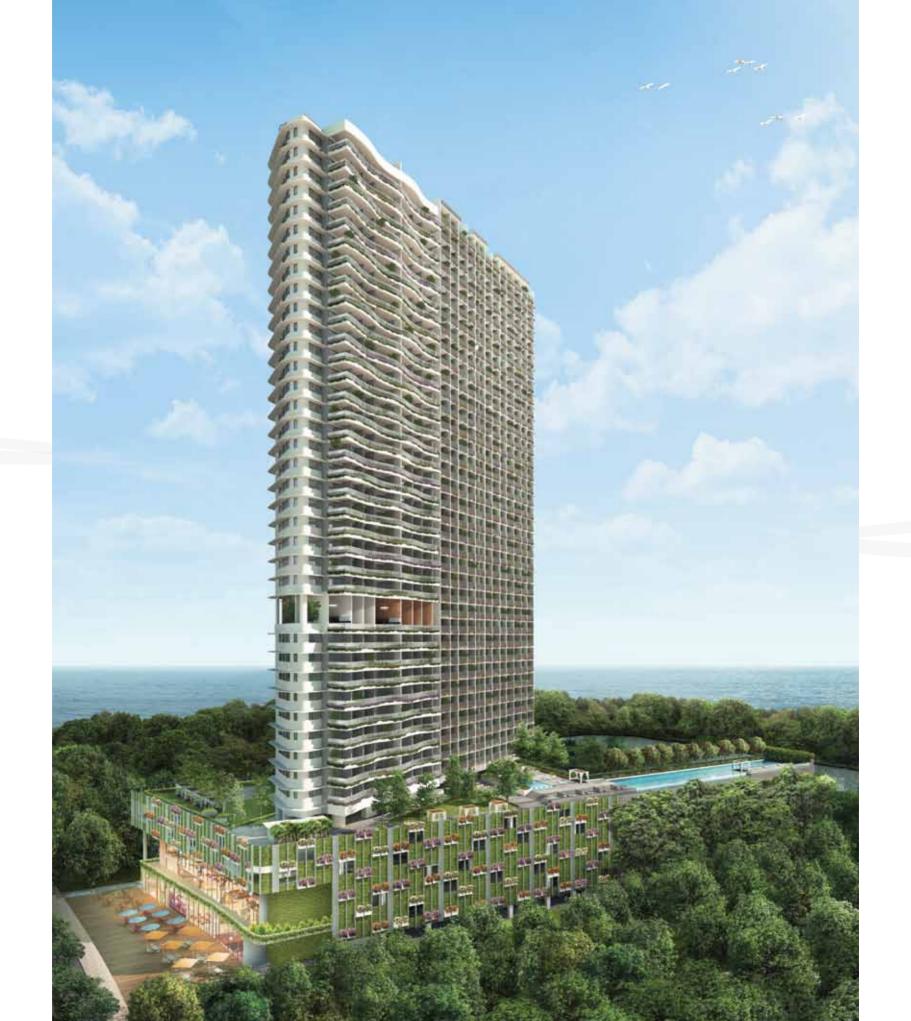

## SCULPTURE

A spectacular development is taking shape along the shores of Penang Island. Rising sublimely like undulating waves in the air, The Landmark is destined to become a trendsetting silhouette to grace the island's skyline with its statuesque elegance and every facade adorned with lush greenery whispers fresh promises.

## LAVISH

Conceptualized to be adorned with abundant foliage and plants that shift the outlook of its exterior appearance from time to time and season to season. Every floor's design has been artfully designed to be different and project a distinctly unique outlook to reflect exclusive individuality.

## enticing Sanctuary

What makes The Landmark truly unique is its lush landscape that isn't confined to just a few designated areas. The whole building is innovatively fused with flora and fauna, giving residents the experience of living in nature's hush and lush embrace.

# ANIMATED

The Landmark you see today may very well look different tomorrow simply because it is landscaped with abundant greenery that shifts the outlook of its exterior appearance from time to time. This feature which harnesses the living beauty of nature, makes The Landmark an organic development that comes alive before your eyes.