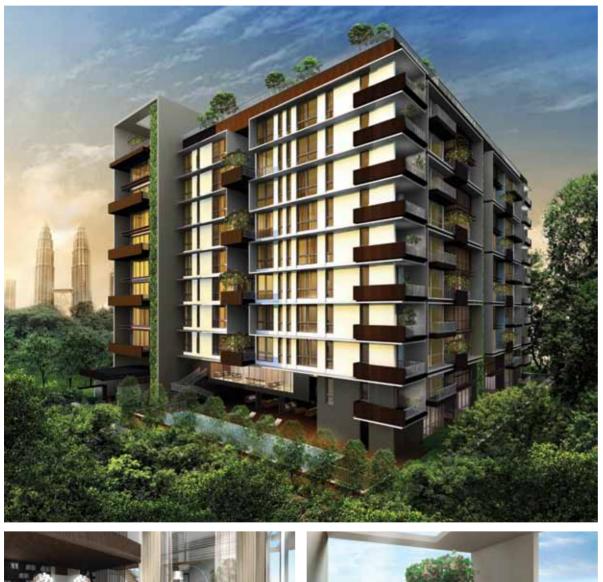

## SCULPTURE

A spectacular development is taking shape along the shores of Penang Island. Rising sublimely like undulating waves in the air, The Landmark is destined to become a trendsetting silhouette to grace the island's skyline with its statuesque elegance and every facade adorned with lush greenery whispers fresh promises.

## LAVISH

Conceptualized to be adorned with abundant foliage and plants that shift the outlook of its exterior appearance from time to time and season to season. Every floor's design has been artfully designed to be different and project a distinctly unique outlook to reflect exclusive individuality.

## enticing Sanctuary

What makes The Landmark truly unique is its lush landscape that isn't confined to just a few designated areas. The whole building is innovatively fused with flora and fauna, giving residents the experience of living in nature's hush and lush embrace.