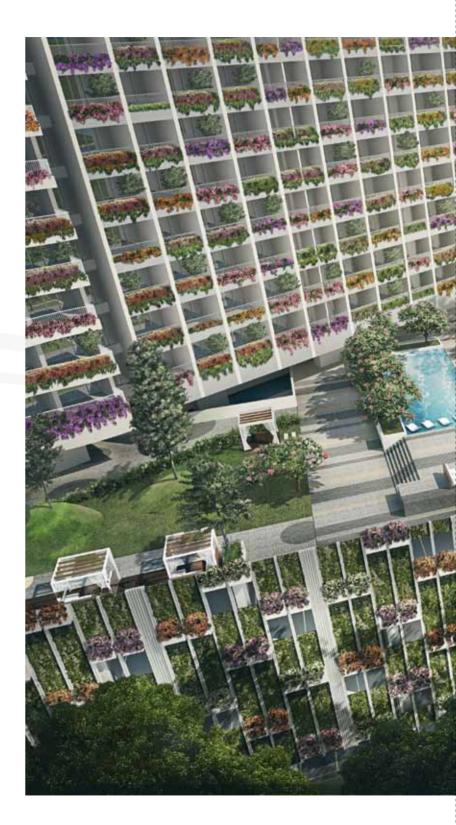

## SCULPTURE

A spectacular development is taking shape along the shores of Penang Island. Rising sublimely like undulating waves in the air, The Landmark is destined to become a trendsetting silhouette to grace the island's skyline with its statuesque elegance and every facade adorned with lush greenery whispers fresh promises.

## LAVISH

Conceptualized to be adorned with abundant foliage and plants that shift the outlook of its exterior appearance from time to time and season to season. Every floor's design has been artfully designed to be different and project a distinctly unique outlook to reflect exclusive individuality.

## enticing Sanctuary

What makes The Landmark truly unique is its lush landscape that isn't confined to just a few designated areas. The whole building is innovatively fused with flora and fauna, giving residents the experience of living in nature's hush and lush embrace.

# ANIMATED

The Landmark you see today may very well look different tomorrow simply because it is landscaped with abundant greenery that shifts the outlook of its exterior appearance from time to time. This feature which harnesses the living beauty of nature, makes The Landmark an organic development that comes alive before your eyes.