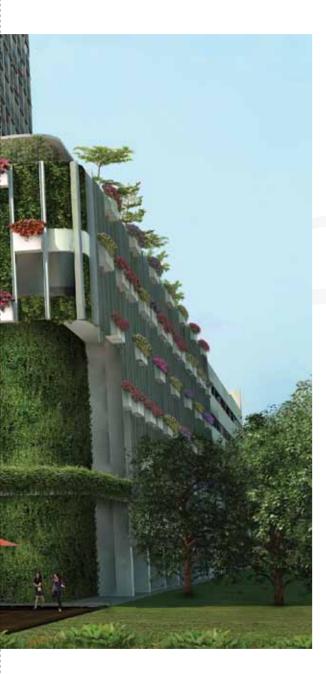

## SCULPTURE

A spectacular development is taking shape along the shores of Penang Island. Rising sublimely like undulating waves in the air, The Landmark is destined to become a trendsetting silhouette to grace the island's skyline with its statuesque elegance and every facade adorned with lush greenery whispers fresh promises.

## LAVISH

Conceptualized to be adorned with abundant foliage and plants that shift the outlook of its exterior appearance from time to time and season to season. Every floor's design has been artfully designed to be different and project a distinctly unique outlook to reflect exclusive individuality.

## enticing Sanctuary

What makes The Landmark truly unique is its lush landscape that isn't confined to just a few designated areas. The whole building is innovatively fused with flora and fauna, giving residents the experience of living in nature's hush and lush embrace.

# ANIMATED

The Landmark you see today may very well look different tomorrow simply because it is landscaped with abundant greenery that shifts the outlook of its exterior appearance from time to time. This feature which harnesses the living beauty of nature, makes The Landmark an organic development that comes alive before your eyes.

#### **Iconic Organic Green Walls**

The Iconic Organic Green Walls at The Landmark are not only visually stunning to look at but they also enliven the spaces with their living artistry.