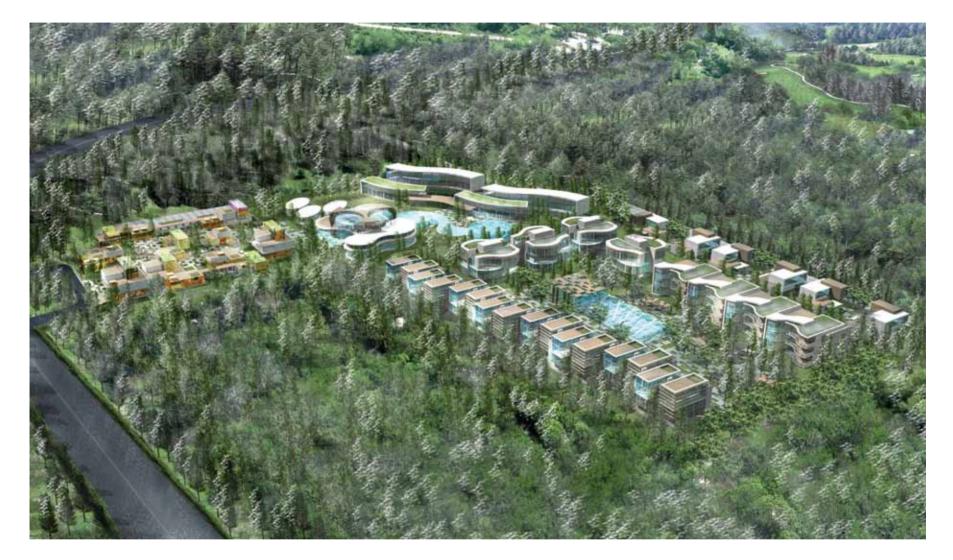

## SCULPTURE

A spectacular development is taking shape along the shores of Penang Island. Rising sublimely like undulating waves in the air, The Landmark is destined to become a trendsetting silhouette to grace the island's skyline with its statuesque elegance and every facade adorned with lush greenery whispers fresh promises.

### STRATEGIC SURROUNDINGS

Feel the pulse of excitement that surrounds The Landmark. Located in the heart of Tanjung Tokong, you get to enjoy all that life has to offer... iconic shopping havens, fancy dining at high-profile restaurants, Gurney Drive's worldfamous local eateries... and so much more.