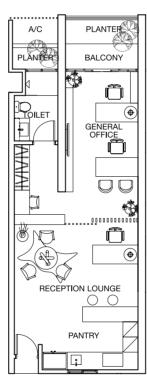

# Designer Suites Type E1 Gross Floor Area 799 sq. ft.\*

 $\bigotimes_{\mathsf{N}}$ 

E1