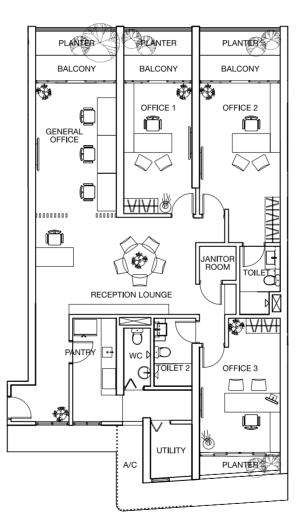

#### Corporate Suites Type C / C1 / E1 / E2 / E3 / F / G

#### Specifications

| Structure                | Reinforced Concrete                  |                                                               | Wall Finish                    | General        |
|--------------------------|--------------------------------------|---------------------------------------------------------------|--------------------------------|----------------|
| Wall                     | Clay Bricks And / Or Hollow          |                                                               | General Office<br>Reception Lo |                |
|                          |                                      |                                                               |                                | Office(s)      |
| Ceiling                  | Dry Area                             | Fibrous Plaster Board And / Or Skim Coat<br>With Paint Finish |                                | Discussion A   |
|                          | Wet Area                             | Water Resistant Board And / Or Skim Coat                      |                                | Toilets        |
|                          |                                      | With Paint Finish                                             |                                | Pantry         |
| Window                   | Aluminium Frame Windows              |                                                               | Balcony<br>Janitor Room        |                |
| Doors                    | Main Entrance                        | Solid Timber Framed Door With Veneer<br>Or Paint Finish       |                                | Utility / WC   |
|                          | Internal                             | Hollow Core Timber Framed Flush Door<br>With Paint Finish     | Sanitary Wares &               | Quality Sanita |
|                          | Balcony                              | Aluminium Framed Sliding Glass Door                           | Fittings                       | Mixer, Wash E  |
|                          | Janitor Room                         | Hollow Core Timber Framed Flush Door<br>With Paint Finish     | Pantry Cabinet & Appliances    | Pantry Cabine  |
|                          | Utility                              | Aluminium Framed Acrylic Bi-Fold Door                         |                                | Pantry Appliar |
|                          | WC                                   | PVC Bi-Fold Door                                              |                                |                |
| Locks &<br>Ironmongeries | Quality Locksets, Hinges A           | nd Handles To All Doors                                       | Cabinets                       | Quality Cabin  |
| lionnongenes             |                                      |                                                               | Air-Conditioning               | General Office |
| Floor Finish             | General Office /<br>Reception Lounge | Selected Homogeneous Tiles                                    | Intercom / Security            | Video Interco  |
|                          | Office(s)                            | Selected Timber Flooring                                      | System                         |                |
|                          | Discussion Area                      | Selected Timber Flooring                                      | TV / Cable TV                  | TV / Cable TV  |
|                          | Toilets                              | Selected Homogeneous Tiles                                    | Infrastructure                 | (Service Conr  |
|                          | Pantry                               | Selected Homogeneous Tiles                                    |                                | Borne By Pur   |
|                          | Balcony                              | Selected Pebble Wash                                          | Telephone And                  | Telephone Ar   |
|                          | Utility / WC                         | Selected Ceramic Tiles                                        | Internet Access                | (Except Type   |
|                          | Janitor Room                         | Cement Screed                                                 | Infrastructure                 |                |

| Wall Finish                                        | General                                                                                                                                                               | Skim Coat And / Or Plaster And Paint                                                |  |  |  |
|----------------------------------------------------|-----------------------------------------------------------------------------------------------------------------------------------------------------------------------|-------------------------------------------------------------------------------------|--|--|--|
|                                                    | General Office /<br>Reception Lounge                                                                                                                                  | Plaster And Paint                                                                   |  |  |  |
|                                                    | Office(s)                                                                                                                                                             | Plaster And Paint                                                                   |  |  |  |
|                                                    | Discussion Area                                                                                                                                                       | Plaster And Paint                                                                   |  |  |  |
|                                                    | Toilets                                                                                                                                                               | Selected Homogeneous Tiles                                                          |  |  |  |
|                                                    | Pantry                                                                                                                                                                | Plaster And Paint                                                                   |  |  |  |
|                                                    | Balcony                                                                                                                                                               | Plaster And Paint                                                                   |  |  |  |
|                                                    | Janitor Room                                                                                                                                                          | Plaster And Paint                                                                   |  |  |  |
|                                                    | Utility / WC                                                                                                                                                          | Plaster And Paint And / Or Selected<br>Ceramic Tiles                                |  |  |  |
| Sanitary Wares &<br>Fittings                       | Quality Sanitary Wares, Fittings And Accessories Comprising Of Water Closet,<br>Mixer, Wash Basin, Shower Mixer And Handheld Shower                                   |                                                                                     |  |  |  |
| Pantry Cabinet &<br>Appliances                     | Pantry Cabinets                                                                                                                                                       | Quality Cabinets And Counters With Sink<br>Base Unit, Storage Drawers And Wall Unit |  |  |  |
|                                                    | Pantry Appliances                                                                                                                                                     | Imported Quality Gas Hob, Canopy Hood<br>And Built-In Oven                          |  |  |  |
| Cabinets                                           | Quality Cabinet Fixtures To All Offices                                                                                                                               |                                                                                     |  |  |  |
| Air-Conditioning                                   | General Office / Reception Lounge, Discussion Area And Offices                                                                                                        |                                                                                     |  |  |  |
| Intercom / Security<br>System                      | Video Intercom System                                                                                                                                                 |                                                                                     |  |  |  |
| TV / Cable TV<br>Infrastructure                    | TV / Cable TV Points To General Office, Discussion Area And Offices<br>(Service Connection Fee, Annual Fee, Subscription Fee, If Any, Shall Be<br>Borne By Purchaser) |                                                                                     |  |  |  |
| Telephone And<br>Internet Access<br>Infrastructure | Telephone And Internet Access Points To General Office, And Offices<br>(Except Type E1 & E2 – General Office And Reception Lounge)                                    |                                                                                     |  |  |  |
| Turfing                                            | To Selected Garden Areas Only (For Penthouse Unit Only)                                                                                                               |                                                                                     |  |  |  |
|                                                    |                                                                                                                                                                       |                                                                                     |  |  |  |