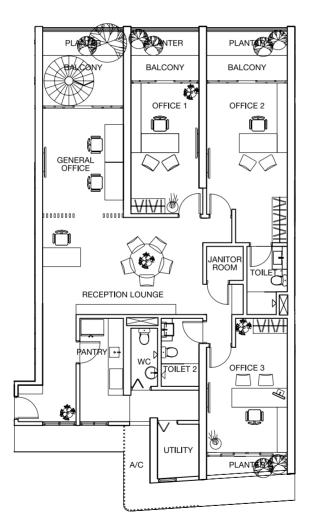

#### Corporate Suites Type C / C1 / E1 / E2 / E3 / F / G

#### Specifications

| Structure                | Reinforced Concrete                  |                                                               | Wall Finish                    | General        |
|--------------------------|--------------------------------------|---------------------------------------------------------------|--------------------------------|----------------|
| Wall                     | Clay Bricks And / Or Hollow          |                                                               | General Office<br>Reception Lo |                |
|                          |                                      |                                                               |                                | Office(s)      |
| Ceiling                  | Dry Area                             | Fibrous Plaster Board And / Or Skim Coat<br>With Paint Finish |                                | Discussion A   |
|                          | Wet Area                             | Water Resistant Board And / Or Skim Coat                      |                                | Toilets        |
|                          |                                      | With Paint Finish                                             |                                | Pantry         |
| Window                   | Aluminium Frame Windows              |                                                               | Balcony<br>Janitor Room        |                |
| Doors                    | Main Entrance                        | Solid Timber Framed Door With Veneer<br>Or Paint Finish       |                                | Utility / WC   |
|                          | Internal                             | Hollow Core Timber Framed Flush Door<br>With Paint Finish     | Sanitary Wares &               | Quality Sanita |
|                          | Balcony                              | Aluminium Framed Sliding Glass Door                           | Fittings                       | Mixer, Wash E  |
|                          | Janitor Room                         | Hollow Core Timber Framed Flush Door<br>With Paint Finish     | Pantry Cabinet & Appliances    | Pantry Cabine  |
|                          | Utility                              | Aluminium Framed Acrylic Bi-Fold Door                         |                                | Pantry Appliar |
|                          | WC                                   | PVC Bi-Fold Door                                              |                                |                |
| Locks &<br>Ironmongeries | Quality Locksets, Hinges A           | nd Handles To All Doors                                       | Cabinets                       | Quality Cabin  |
| lionnongenes             |                                      |                                                               | Air-Conditioning               | General Office |
| Floor Finish             | General Office /<br>Reception Lounge | Selected Homogeneous Tiles                                    | Intercom / Security            | Video Interco  |
|                          | Office(s)                            | Selected Timber Flooring                                      | System                         |                |
|                          | Discussion Area                      | Selected Timber Flooring                                      | TV / Cable TV                  | TV / Cable TV  |
|                          | Toilets                              | Selected Homogeneous Tiles                                    | Infrastructure                 | (Service Conr  |
|                          | Pantry                               | Selected Homogeneous Tiles                                    |                                | Borne By Pur   |
|                          | Balcony                              | Selected Pebble Wash                                          | Telephone And                  | Telephone Ar   |
|                          | Utility / WC                         | Selected Ceramic Tiles                                        | Internet Access                | (Except Type   |
|                          | Janitor Room                         | Cement Screed                                                 | Infrastructure                 |                |

| Wall Finish                                        | General                                                                                                                                                               | Skim Coat And / Or Plaster And Paint                                                |  |  |  |
|----------------------------------------------------|-----------------------------------------------------------------------------------------------------------------------------------------------------------------------|-------------------------------------------------------------------------------------|--|--|--|
|                                                    | General Office /<br>Reception Lounge                                                                                                                                  | Plaster And Paint                                                                   |  |  |  |
|                                                    | Office(s)                                                                                                                                                             | Plaster And Paint                                                                   |  |  |  |
|                                                    | Discussion Area                                                                                                                                                       | Plaster And Paint                                                                   |  |  |  |
|                                                    | Toilets                                                                                                                                                               | Selected Homogeneous Tiles                                                          |  |  |  |
|                                                    | Pantry                                                                                                                                                                | Plaster And Paint                                                                   |  |  |  |
|                                                    | Balcony                                                                                                                                                               | Plaster And Paint                                                                   |  |  |  |
|                                                    | Janitor Room                                                                                                                                                          | Plaster And Paint                                                                   |  |  |  |
|                                                    | Utility / WC                                                                                                                                                          | Plaster And Paint And / Or Selected<br>Ceramic Tiles                                |  |  |  |
| Sanitary Wares &<br>Fittings                       | Quality Sanitary Wares, Fittings And Accessories Comprising Of Water Closet,<br>Mixer, Wash Basin, Shower Mixer And Handheld Shower                                   |                                                                                     |  |  |  |
| Pantry Cabinet &<br>Appliances                     | Pantry Cabinets                                                                                                                                                       | Quality Cabinets And Counters With Sink<br>Base Unit, Storage Drawers And Wall Unit |  |  |  |
|                                                    | Pantry Appliances                                                                                                                                                     | Imported Quality Gas Hob, Canopy Hood<br>And Built-In Oven                          |  |  |  |
| Cabinets                                           | Quality Cabinet Fixtures To All Offices                                                                                                                               |                                                                                     |  |  |  |
| Air-Conditioning                                   | General Office / Reception Lounge, Discussion Area And Offices                                                                                                        |                                                                                     |  |  |  |
| Intercom / Security<br>System                      | Video Intercom System                                                                                                                                                 |                                                                                     |  |  |  |
| TV / Cable TV<br>Infrastructure                    | TV / Cable TV Points To General Office, Discussion Area And Offices<br>(Service Connection Fee, Annual Fee, Subscription Fee, If Any, Shall Be<br>Borne By Purchaser) |                                                                                     |  |  |  |
| Telephone And<br>Internet Access<br>Infrastructure | Telephone And Internet Access Points To General Office, And Offices<br>(Except Type E1 & E2 – General Office And Reception Lounge)                                    |                                                                                     |  |  |  |
| Turfing                                            | To Selected Garden Areas Only (For Penthouse Unit Only)                                                                                                               |                                                                                     |  |  |  |
|                                                    |                                                                                                                                                                       |                                                                                     |  |  |  |