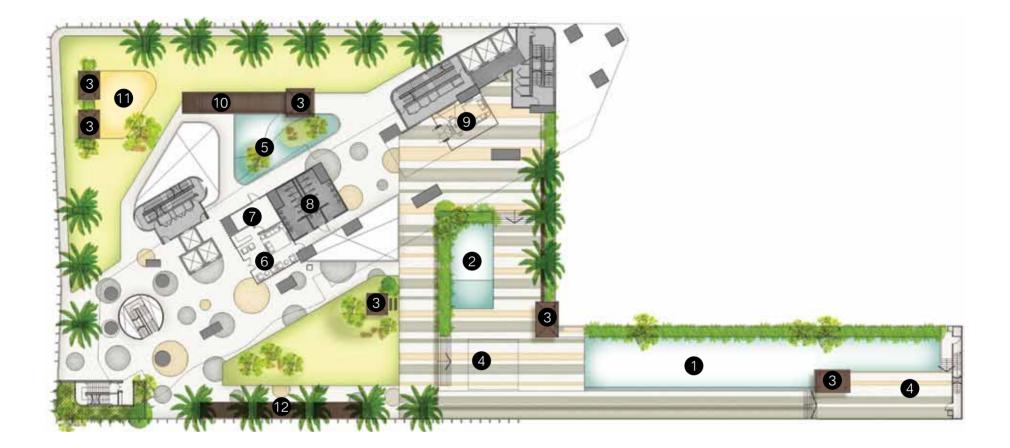

#### Club Floor Lifestyle Facilities Zone

- 1. Olympic Sized Infinity Pool
- 2. Children's Play Pool
- 3. Cabana Villas
- 4. Raised Pool Deck
- 5. Designer Feature Pond
- 6. Lifestyle Concierge Lounge
- 7. Management Office
- 8. Changing Room
- 9. Uber Glass Function Room
- 10. Timber Platform Deck
- 11. Children's Playground
- 12. BBQ Function Pad