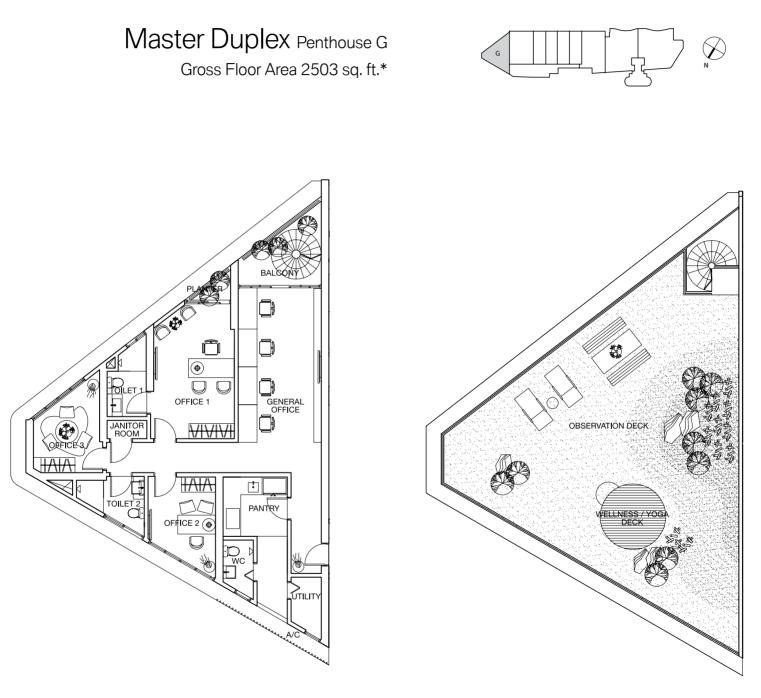

# Designer Suites Type E1 Gross Floor Area 799 sq. ft.\*

 $\bigotimes_{\mathsf{N}}$ 

E1

#### Corporate Suites Type C / C1 / E1 / E2 / E3 / F / G

#### Specifications

| Structure                | Reinforced Concrete                  |                                                               | Wall Finish                    | General        |
|--------------------------|--------------------------------------|---------------------------------------------------------------|--------------------------------|----------------|
| Wall                     | Clay Bricks And / Or Hollow          |                                                               | General Office<br>Reception Lo |                |
|                          |                                      |                                                               |                                | Office(s)      |
| Ceiling                  | Dry Area                             | Fibrous Plaster Board And / Or Skim Coat<br>With Paint Finish |                                | Discussion A   |
|                          | Wet Area                             | Water Resistant Board And / Or Skim Coat                      |                                | Toilets        |
|                          |                                      | With Paint Finish                                             |                                | Pantry         |
| Window                   | Aluminium Frame Windows              |                                                               | Balcony<br>Janitor Room        |                |
| Doors                    | Main Entrance                        | Solid Timber Framed Door With Veneer<br>Or Paint Finish       |                                | Utility / WC   |
|                          | Internal                             | Hollow Core Timber Framed Flush Door<br>With Paint Finish     | Sanitary Wares &               | Quality Sanita |
|                          | Balcony                              | Aluminium Framed Sliding Glass Door                           | Fittings                       | Mixer, Wash E  |
|                          | Janitor Room                         | Hollow Core Timber Framed Flush Door<br>With Paint Finish     | Pantry Cabinet & Appliances    | Pantry Cabine  |
|                          | Utility                              | Aluminium Framed Acrylic Bi-Fold Door                         |                                | Pantry Appliar |
|                          | WC                                   | PVC Bi-Fold Door                                              |                                |                |
| Locks &<br>Ironmongeries | Quality Locksets, Hinges A           | nd Handles To All Doors                                       | Cabinets                       | Quality Cabin  |
| lionnongenes             |                                      |                                                               | Air-Conditioning               | General Office |
| Floor Finish             | General Office /<br>Reception Lounge | Selected Homogeneous Tiles                                    | Intercom / Security            | Video Interco  |
|                          | Office(s)                            | Selected Timber Flooring                                      | System                         |                |
|                          | Discussion Area                      | Selected Timber Flooring                                      | TV / Cable TV                  | TV / Cable TV  |
|                          | Toilets                              | Selected Homogeneous Tiles                                    | Infrastructure                 | (Service Conr  |
|                          | Pantry                               | Selected Homogeneous Tiles                                    |                                | Borne By Pur   |
|                          | Balcony                              | Selected Pebble Wash                                          | Telephone And                  | Telephone Ar   |
|                          | Utility / WC                         | Selected Ceramic Tiles                                        | Internet Access                | (Except Type   |
|                          | Janitor Room                         | Cement Screed                                                 | Infrastructure                 |                |

| Wall Finish                                        | General                                                                                                                                                               | Skim Coat And / Or Plaster And Paint                                                |  |  |  |
|----------------------------------------------------|-----------------------------------------------------------------------------------------------------------------------------------------------------------------------|-------------------------------------------------------------------------------------|--|--|--|
|                                                    | General Office /<br>Reception Lounge                                                                                                                                  | Plaster And Paint                                                                   |  |  |  |
|                                                    | Office(s)                                                                                                                                                             | Plaster And Paint                                                                   |  |  |  |
|                                                    | Discussion Area                                                                                                                                                       | Plaster And Paint                                                                   |  |  |  |
|                                                    | Toilets                                                                                                                                                               | Selected Homogeneous Tiles                                                          |  |  |  |
|                                                    | Pantry                                                                                                                                                                | Plaster And Paint                                                                   |  |  |  |
|                                                    | Balcony                                                                                                                                                               | Plaster And Paint                                                                   |  |  |  |
|                                                    | Janitor Room                                                                                                                                                          | Plaster And Paint                                                                   |  |  |  |
|                                                    | Utility / WC                                                                                                                                                          | Plaster And Paint And / Or Selected<br>Ceramic Tiles                                |  |  |  |
| Sanitary Wares &<br>Fittings                       | Quality Sanitary Wares, Fittings And Accessories Comprising Of Water Closet,<br>Mixer, Wash Basin, Shower Mixer And Handheld Shower                                   |                                                                                     |  |  |  |
| Pantry Cabinet &<br>Appliances                     | Pantry Cabinets                                                                                                                                                       | Quality Cabinets And Counters With Sink<br>Base Unit, Storage Drawers And Wall Unit |  |  |  |
|                                                    | Pantry Appliances                                                                                                                                                     | Imported Quality Gas Hob, Canopy Hood<br>And Built-In Oven                          |  |  |  |
| Cabinets                                           | Quality Cabinet Fixtures To All Offices                                                                                                                               |                                                                                     |  |  |  |
| Air-Conditioning                                   | General Office / Reception Lounge, Discussion Area And Offices                                                                                                        |                                                                                     |  |  |  |
| Intercom / Security<br>System                      | Video Intercom System                                                                                                                                                 |                                                                                     |  |  |  |
| TV / Cable TV<br>Infrastructure                    | TV / Cable TV Points To General Office, Discussion Area And Offices<br>(Service Connection Fee, Annual Fee, Subscription Fee, If Any, Shall Be<br>Borne By Purchaser) |                                                                                     |  |  |  |
| Telephone And<br>Internet Access<br>Infrastructure | Telephone And Internet Access Points To General Office, And Offices<br>(Except Type E1 & E2 – General Office And Reception Lounge)                                    |                                                                                     |  |  |  |
| Turfing                                            | To Selected Garden Areas Only (For Penthouse Unit Only)                                                                                                               |                                                                                     |  |  |  |
|                                                    |                                                                                                                                                                       |                                                                                     |  |  |  |