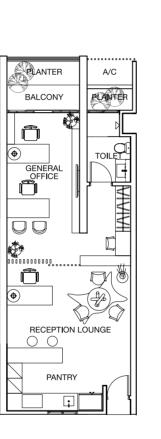

e Urban Lounge
- 6. Secured Corporate Suites Lift Lobby



#### Club Floor Lifestyle Facilities Zone

- 1. Olympic Sized Infinity Pool
- 2. Children's Play Pool
- 3. Cabana Villas
- 4. Raised Pool Deck
- 5. Designer Feature Pond
- 6. Lifestyle Concierge Lounge
- 7. Management Office
- 8. Changing Room
- 9. Uber Glass Function Room
- 10. Timber Platform Deck
- 11. Children's Playground
- 12. BBQ Function Pad



#### Club Lounge

- 1. Sky Lounge
- 2. Discussion Lounge
   3. Private Dining Kitchen
   4. Gourmet Dining
- 5. Private Games Room
- 6. Private Card Room
- 7. Entertainment Suite
- 8. Powder Room
- 9. Reception Lounge
- 10. Reception Lobby



 $\bigotimes_{\mathbf{N}}$ 



\*inclusive of planters and air conditioning ledge



# Designer Suites Type E1 Gross Floor Area 799 sq. ft.\*



 $\bigotimes_{\mathsf{N}}$ 

E1

# Designer Suites Type E2 Gross Floor Area 799 sq. ft.\*



















#### Corporate Suites Type C / C1 / E1 / E2 / E3 / F / G

#### Specifications

| Structure                | Reinforced Concrete                  |                                                               | Wall Finish                    | General        |
|--------------------------|--------------------------------------|---------------------------------------------------------------|--------------------------------|----------------|
| Wall                     | Clay Bricks And / Or Hollow          |                                                               | General Office<br>Reception Lo |                |
|                          |