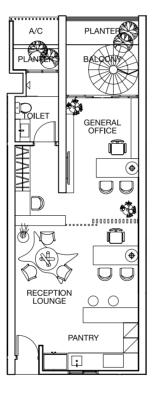

#### Club Lounge

- 1. Sky Lounge
- 2. Discussion Lounge
   3. Private Dining Kitchen
   4. Gourmet Dining
- 5. Private Games Room
- 6. Private Card Room
- 7. Entertainment Suite
- 8. Powder Room
- 9. Reception Lounge
- 10. Reception Lobby