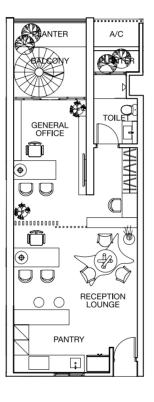

#### Club Lounge

- 1. Sky Lounge
- 2. Discussion Lounge
   3. Private Dining Kitchen
   4. Gourmet Dining
- 5. Private Games Room
- 6. Private Card Room
- 7. Entertainment Suite
- 8. Powder Room
- 9. Reception Lounge
- 10. Reception Lobby