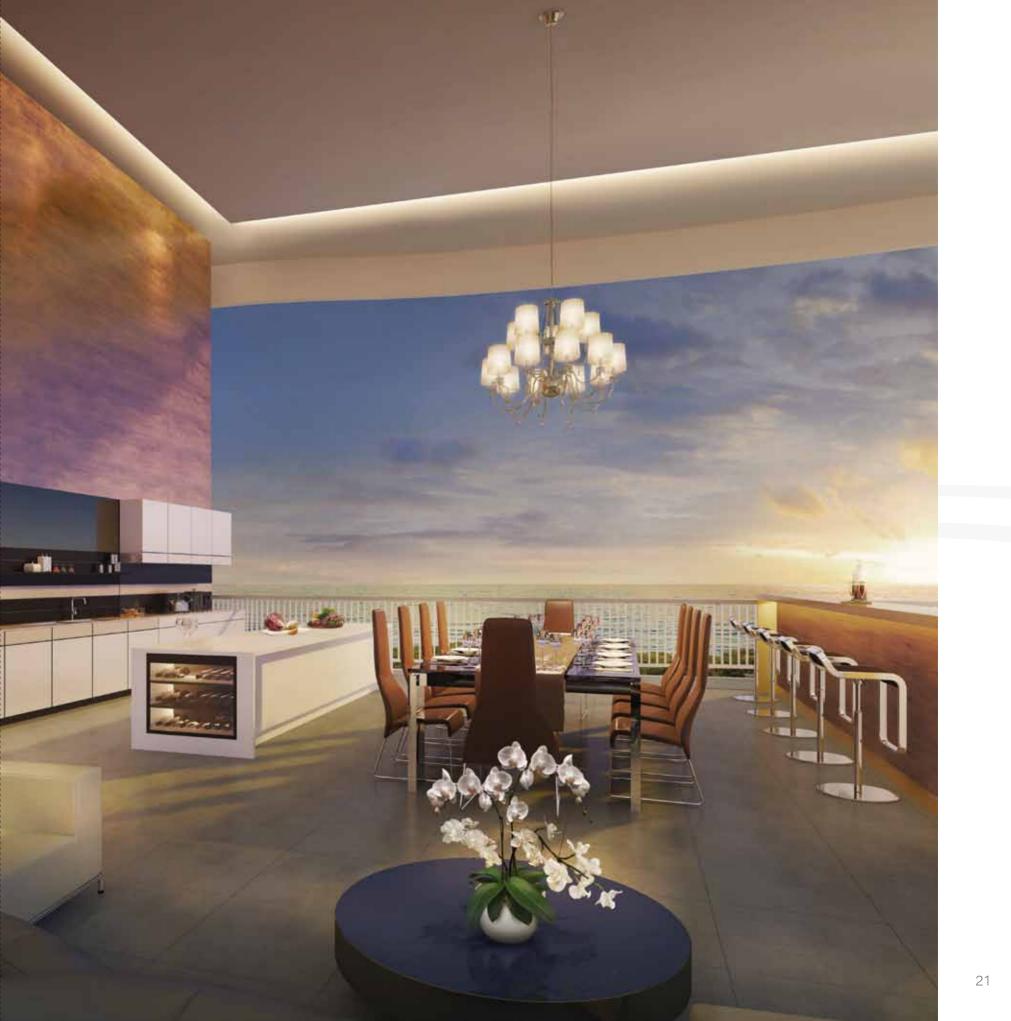

## EXCLUSIVE

Soothe your senses and wrap yourself in sheer luxury as you relax in one of our many lounges, a sanctuary for relaxation and rejuvenation of the mind and soul. The most spectacular one would be the Sky Lounge, where you can feast your eyes on the glorious vistas of the sea and Gurney Drive while sipping your favourite drink. Stretching from one end to the other, it literally puts you on top of the world and in the lap of luxury. For the privilege and convenience of owners, a Boutique F&B alcove is set aside for private dining and entertaining. Here, you can show off your culinary skills at Penang's first Private Sky Dining Kitchen.

#### **Private Sky Dining Kitchen**

This is where you get to show off your culinary skills to your guests as you whip up delightful dishes in the Private Sky Dining Kitchen.