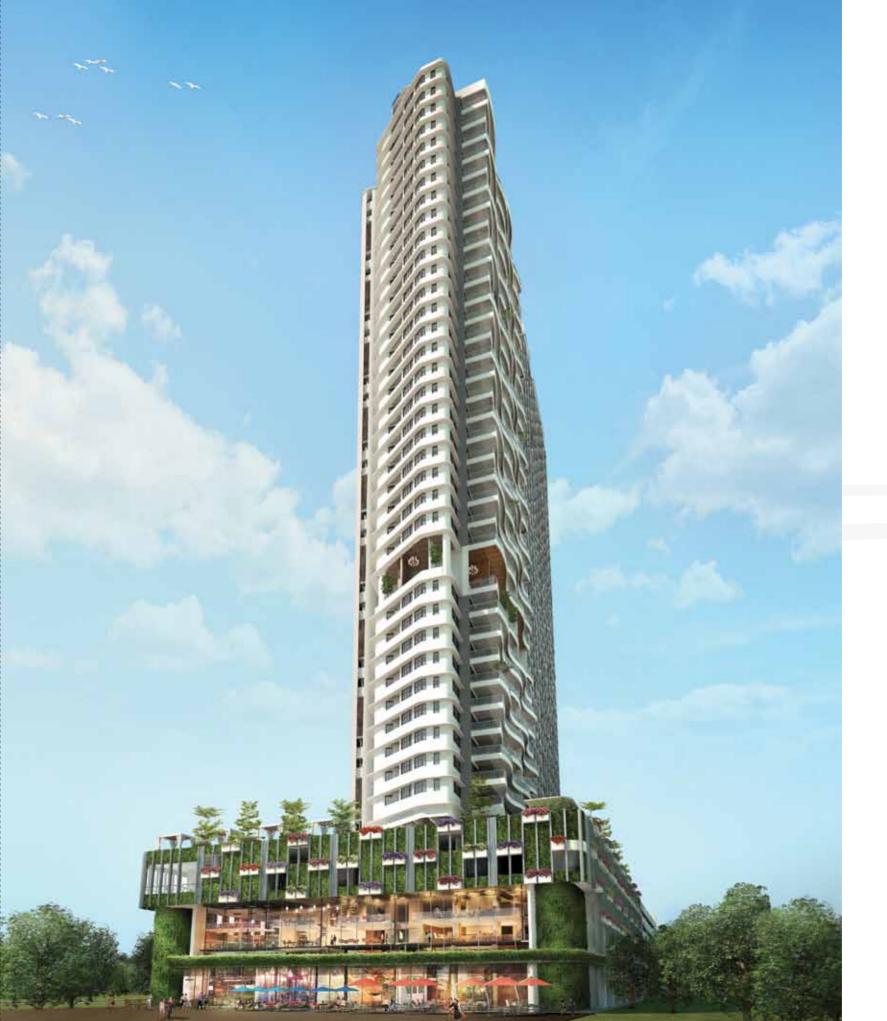

## SCULPTURE

A spectacular development is taking shape along the shores of Penang Island. Rising sublimely like undulating waves in the air, The Landmark is destined to become a trendsetting silhouette to grace the island's skyline with its statuesque elegance and every facade adorned with lush greenery whispers fresh promises.

## LAVISH

Conceptualized to be adorned with abundant foliage and plants that shift the outlook of its exterior appearance from time to time and season to season. Every floor's design has been artfully designed to be different and project a distinctly unique outlook to reflect exclusive individuality.

## enticing Sanctuary

What makes The Landmark truly unique is its lush landscape that isn't confined to just a few designated areas. The whole building is innovatively fused with flora and fauna, giving residents the experience of living in nature's hush and lush embrace.

# ANIMATED

The Landmark you see today may very well look different tomorrow simply because it is landscaped with abundant greenery that shifts the outlook of its exterior appearance from time to time. This feature which harnesses the living beauty of nature, makes The Landmark an organic development that comes alive before your eyes.