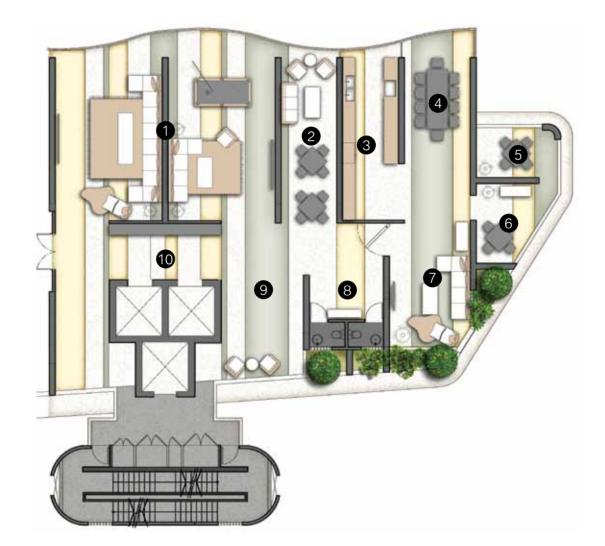

#### Corporate Suites Type C / C1 / E1 / E2 / E3 / F / G

#### Specifications

| Structure                | Reinforced Concrete                  |                                                               | Wall Finish                    | General        |
|--------------------------|--------------------------------------|---------------------------------------------------------------|--------------------------------|----------------|
| Wall                     | Clay Bricks And / Or Hollow          |                                                               | General Office<br>Reception Lo |                |
|                          |                                      |                                                               |                                | Office(s)      |
| Ceiling                  | Dry Area                             | Fibrous Plaster Board And / Or Skim Coat<br>With Paint Finish |                                | Discussion A   |
|                          | Wet Area                             | Water Resistant Board And / Or Skim Coat                      |                                | Toilets        |
|                          |                                      | With Paint Finish                                             |                                | Pantry         |
| Window                   | Aluminium Frame Windows              |                                                               | Balcony<br>Janitor Room        |                |
| Doors                    | Main Entrance                        | Solid Timber Framed Door With Veneer<br>Or Paint Finish       |                                | Utility / WC   |
|                          | Internal                             | Hollow Core Timber Framed Flush Door<br>With Paint Finish     | Sanitary Wares &               | Quality Sanita |
|                          | Balcony                              | Aluminium Framed Sliding Glass Door                           | Fittings                       | Mixer, Wash E  |
|                          | Janitor Room                         | Hollow Core Timber Framed Flush Door<br>With Paint Finish     | Pantry Cabinet & Appliances    | Pantry Cabine  |
|                          | Utility                              | Aluminium Framed Acrylic Bi-Fold Door                         |                                | Pantry Appliar |
|                          | WC                                   | PVC Bi-Fold Door                                              |                                |                |
| Locks &<br>Ironmongeries | Quality Locksets, Hinges A           | nd Handles To All Doors                                       | Cabinets                       | Quality Cabin  |
| lionnongenes             |                                      |                                                               | Air-Conditioning               | General Office |
| Floor Finish             | General Office /<br>Reception Lounge | Selected Homogeneous Tiles                                    | Intercom / Security            | Video Interco  |
|                          | Office(s)                            | Selected Timber Flooring                                      | System                         |                |
|                          | Discussion Area                      | Selected Timber Flooring                                      | TV / Cable TV                  | TV / Cable TV  |
|                          | Toilets                              | Selected Homogeneous Tiles                                    | Infrastructure                 | (Service Conr  |
|                          | Pantry                               | Selected Homogeneous Tiles                                    |                                | Borne By Pur   |
|                          | Balcony                              | Selected Pebble Wash                                          | Telephone And                  | Telephone Ar   |
|                          | Utility / WC                         | Selected Ceramic Tiles                                        | Internet Access                | (Except Type   |
|                          | Janitor Room                         | Cement Screed                                                 | Infrastructure                 |                |

| Wall Finish                                        | General                                                                                                                                                               | Skim Coat And / Or Plaster And Paint                                                |  |  |  |
|----------------------------------------------------|-----------------------------------------------------------------------------------------------------------------------------------------------------------------------|-------------------------------------------------------------------------------------|--|--|--|
|                                                    | General Office /<br>Reception Lounge                                                                                                                                  | Plaster And Paint                                                                   |  |  |  |
|                                                    | Office(s)                                                                                                                                                             | Plaster And Paint                                                                   |  |  |  |
|                                                    | Discussion Area                                                                                                                                                       | Plaster And Paint                                                                   |  |  |  |
|                                                    | Toilets                                                                                                                                                               | Selected Homogeneous Tiles                                                          |  |  |  |
|                                                    | Pantry                                                                                                                                                                | Plaster And Paint                                                                   |  |  |  |
|                                                    | Balcony                                                                                                                                                               | Plaster And Paint                                                                   |  |  |  |
|                                                    | Janitor Room                                                                                                                                                          | Plaster And Paint                                                                   |  |  |  |
|                                                    | Utility / WC                                                                                                                                                          | Plaster And Paint And / Or Selected<br>Ceramic Tiles                                |  |  |  |
| Sanitary Wares &<br>Fittings                       | Quality Sanitary Wares, Fittings And Accessories Comprising Of Water Closet,<br>Mixer, Wash Basin, Shower Mixer And Handheld Shower                                   |                                                                                     |  |  |  |
| Pantry Cabinet &<br>Appliances                     | Pantry Cabinets                                                                                                                                                       | Quality Cabinets And Counters With Sink<br>Base Unit, Storage Drawers And Wall Unit |  |  |  |
|                                                    | Pantry Appliances                                                                                                                                                     | Imported Quality Gas Hob, Canopy Hood<br>And Built-In Oven                          |  |  |  |
| Cabinets                                           | Quality Cabinet Fixtures To All Offices                                                                                                                               |                                                                                     |  |  |  |
| Air-Conditioning                                   | General Office / Reception Lounge, Discussion Area And Offices                                                                                                        |                                                                                     |  |  |  |
| Intercom / Security<br>System                      | Video Intercom System                                                                                                                                                 |                                                                                     |  |  |  |
| TV / Cable TV<br>Infrastructure                    | TV / Cable TV Points To General Office, Discussion Area And Offices<br>(Service Connection Fee, Annual Fee, Subscription Fee, If Any, Shall Be<br>Borne By Purchaser) |                                                                                     |  |  |  |
| Telephone And<br>Internet Access<br>Infrastructure | Telephone And Internet Access Points To General Office, And Offices<br>(Except Type E1 & E2 – General Office And Reception Lounge)                                    |                                                                                     |  |  |  |
| Turfing                                            | To Selected Garden Areas Only (For Penthouse Unit Only)                                                                                                               |                                                                                     |  |  |  |
|                                                    |                                                                                                                                                                       |                                                                                     |  |  |  |