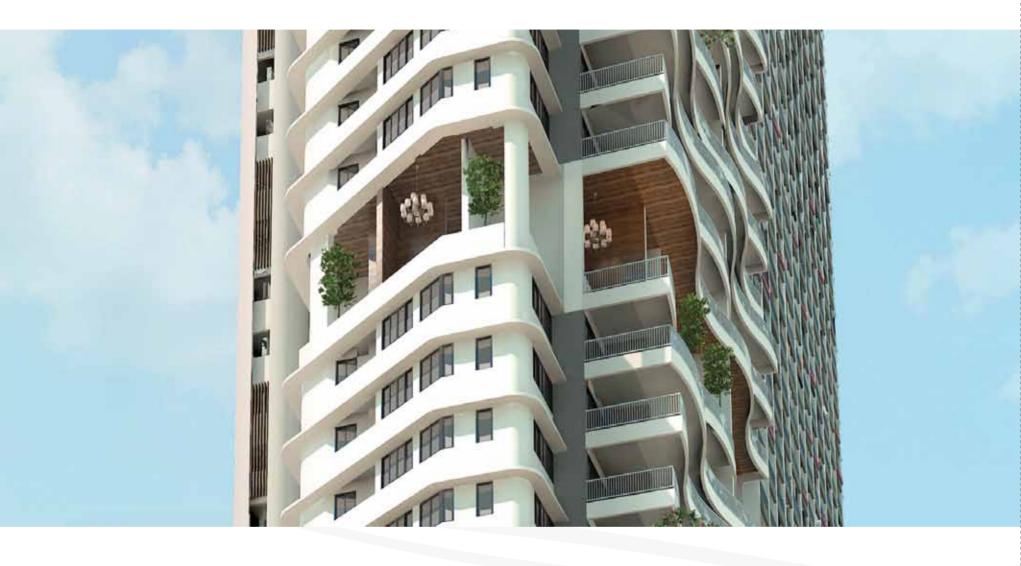

## SCULPTURE

A spectacular development is taking shape along the shores of Penang Island. Rising sublimely like undulating waves in the air, The Landmark is destined to become a trendsetting silhouette to grace the island's skyline with its statuesque elegance and every facade adorned with lush greenery whispers fresh promises.

## LAVISH

Conceptualized to be adorned with abundant foliage and plants that shift the outlook of its exterior appearance from time to time and season to season. Every floor's design has been artfully designed to be different and project a distinctly unique outlook to reflect exclusive individuality.

## enticing Sanctuary

What makes The Landmark truly unique is its lush landscape that isn't confined to just a few designated areas. The whole building is innovatively fused with flora and fauna, giving residents the experience of living in nature's hush and lush embrace.

# ANIMATED

The Landmark you see today may very well look different tomorrow simply because it is landscaped with abundant greenery that shifts the outlook of its exterior appearance from time to time. This feature which harnesses the living beauty of nature, makes The Landmark an organic development that comes alive before your eyes.