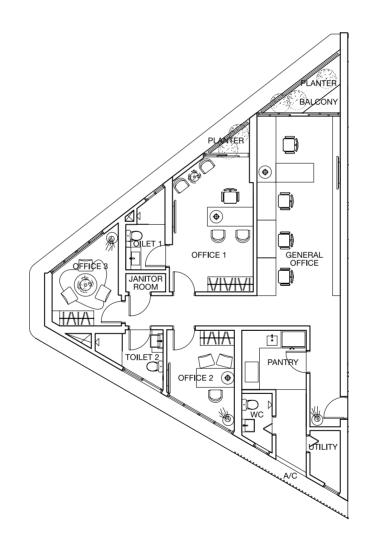

#### Corporate Suites Type C / C1 / E1 / E2 / E3 / F / G

#### Specifications

| Structure                | Reinforced Concrete                  |                                                               | Wall Finish                    | General        |
|--------------------------|--------------------------------------|---------------------------------------------------------------|--------------------------------|----------------|
| Wall                     | Clay Bricks And / Or Hollow          |                                                               | General Office<br>Reception Lo |                |
|                          |                                      |                                                               |                                | Office(s)      |
| Ceiling                  | Dry Area                             | Fibrous Plaster Board And / Or Skim Coat<br>With Paint Finish |                                | Discussion A   |
|                          | Wet Area                             | Water Resistant Board And / Or Skim Coat                      |                                | Toilets        |
|                          |                                      | With Paint Finish                                             |                                | Pantry         |
| Window                   | Aluminium Frame Windows              |                                                               | Balcony<br>Janitor Room        |                |
| Doors                    | Main Entrance                        | Solid Timber Framed Door With Veneer<br>Or Paint Finish       |                                | Utility / WC   |
|                          | Internal                             | Hollow Core Timber Framed Flush Door<br>With Paint Finish     | Sanitary Wares &               | Quality Sanita |
|                          | Balcony                              | Aluminium Framed Sliding Glass Door                           | Fittings                       | Mixer, Wash E  |
|                          | Janitor Room                         | Hollow Core Timber Framed Flush Door<br>With Paint Finish     | Pantry Cabinet & Appliances    | Pantry Cabine  |
|                          | Utility                              | Aluminium Framed Acrylic Bi-Fold Door                         |                                | Pantry Appliar |
|                          | WC                                   | PVC Bi-Fold Door                                              |                                |                |
| Locks &<br>Ironmongeries | Quality Locksets, Hinges A           | nd Handles To All Doors                                       | Cabinets                       | Quality Cabin  |
| lionnongenes             |                                      |                                                               | Air-Conditioning               | General Office |
| Floor Finish             | General Office /<br>Reception Lounge | Selected Homogeneous Tiles                                    | Intercom / Security            | Video Interco  |
|                          | Office(s)                            | Selected Timber Flooring                                      | System                         |                |
|                          | Discussion Area                      | Selected Timber Flooring                                      | TV / Cable TV                  | TV / Cable TV  |
|                          | Toilets                              | Selected Homogeneous Tiles                                    | Infrastructure                 | (Service Conr  |
|                          | Pantry                               | Selected Homogeneous Tiles                                    |                                | Borne By Pur   |
|                          | Balcony                              | Selected Pebble Wash                                          | Telephone And                  | Telephone Ar   |
|                          | Utility / WC                         | Selected Ceramic Tiles                                        | Internet Access                | (Except Type   |
|                          | Janitor Room                         | Cement Screed                                                 | Infrastructure                 |                |

| Wall Finish                                        | General                                                                                                                                                               | Skim Coat And / Or Plaster And Paint                                                |  |  |  |
|----------------------------------------------------|-----------------------------------------------------------------------------------------------------------------------------------------------------------------------|-------------------------------------------------------------------------------------|--|--|--|
|                                                    | General Office /<br>Reception Lounge                                                                                                                                  | Plaster And Paint                                                                   |  |  |  |
|                                                    | Office(s)                                                                                                                                                             | Plaster And Paint                                                                   |  |  |  |
|                                                    | Discussion Area                                                                                                                                                       | Plaster And Paint                                                                   |  |  |  |
|                                                    | Toilets                                                                                                                                                               | Selected Homogeneous Tiles                                                          |  |  |  |
|                                                    | Pantry                                                                                                                                                                | Plaster And Paint                                                                   |  |  |  |
|                                                    | Balcony                                                                                                                                                               | Plaster And Paint                                                                   |  |  |  |
|                                                    | Janitor Room                                                                                                                                                          | Plaster And Paint                                                                   |  |  |  |
|                                                    | Utility / WC                                                                                                                                                          | Plaster And Paint And / Or Selected<br>Ceramic Tiles                                |  |  |  |
| Sanitary Wares &<br>Fittings                       | Quality Sanitary Wares, Fittings And Accessories Comprising Of Water Closet,<br>Mixer, Wash Basin, Shower Mixer And Handheld Shower                                   |                                                                                     |  |  |  |
| Pantry Cabinet &<br>Appliances                     | Pantry Cabinets                                                                                                                                                       | Quality Cabinets And Counters With Sink<br>Base Unit, Storage Drawers And Wall Unit |  |  |  |
|                                                    | Pantry Appliances                                                                                                                                                     | Imported Quality Gas Hob, Canopy Hood<br>And Built-In Oven                          |  |  |  |
| Cabinets                                           | Quality Cabinet Fixtures To All Offices                                                                                                                               |                                                                                     |  |  |  |
| Air-Conditioning                                   | General Office / Reception Lounge, Discussion Area And Offices                                                                                                        |                                                                                     |  |  |  |
| Intercom / Security<br>System                      | Video Intercom System                                                                                                                                                 |                                                                                     |  |  |  |
| TV / Cable TV<br>Infrastructure                    | TV / Cable TV Points To General Office, Discussion Area And Offices<br>(Service Connection Fee, Annual Fee, Subscription Fee, If Any, Shall Be<br>Borne By Purchaser) |                                                                                     |  |  |  |
| Telephone And<br>Internet Access<br>Infrastructure | Telephone And Internet Access Points To General Office, And Offices<br>(Except Type E1 & E2 – General Office And Reception Lounge)                                    |                                                                                     |  |  |  |
| Turfing                                            | To Selected Garden Areas Only (For Penthouse Unit Only)                                                                                                               |                                                                                     |  |  |  |
|                                                    |                                                                                                                                                                       |                                                                                     |  |  |  |