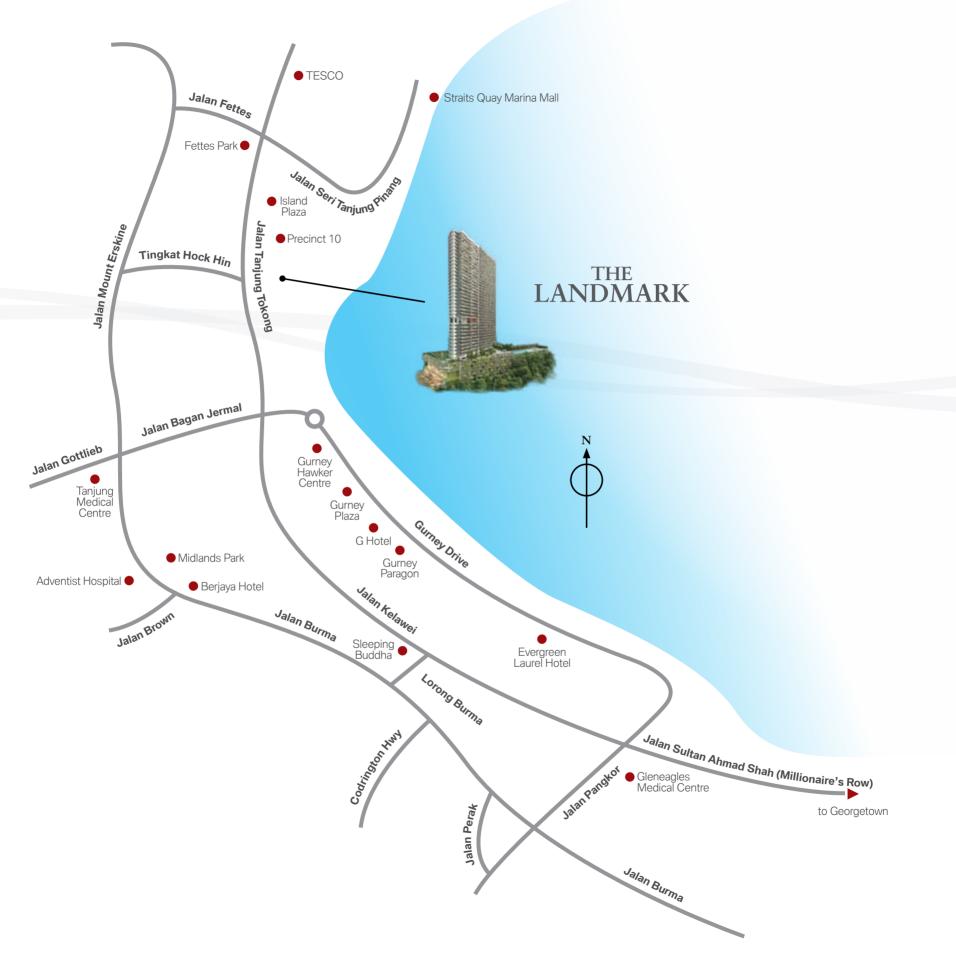

### STRATEGIC SURROUNDINGS

Feel the pulse of excitement that surrounds The Landmark. Located in the heart of Tanjung Tokong, you get to enjoy all that life has to offer... iconic shopping havens, fancy dining at high-profile restaurants, Gurney Drive's worldfamous local eateries... and so much more.