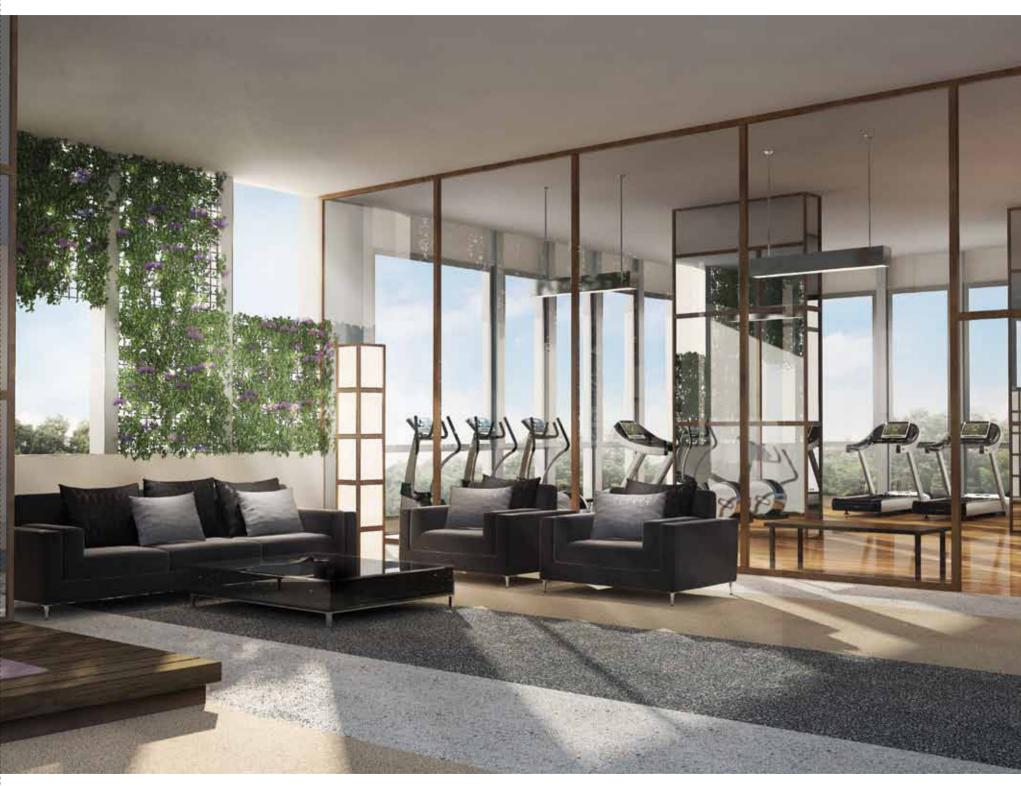

### invigorating PURSUITS

Need a boost of energy to revitalize your body? Head to the Equinox - Club Floor Wellness Zone to work up a sweat or take a cool dip in the Infinity Pool that will take you to the edge of sublime relaxation and luxury. While you're at it, kids can have a splashing time in their very own play pool or playground. The fun doesn't stop there, a Fun Pool complete with float-on-pool furniture is also provided where you can just soak to your heart's content.

Equinox - Enjoy The Pleasures Of Working Out Surrounded By Greenery

#### Fully Equipped Glass Box Sky Gym

Working out becomes that much more fun and invigorating when you do it in our Fully Equipped Glass Box Sky Gym that rewards you with a stunning view.