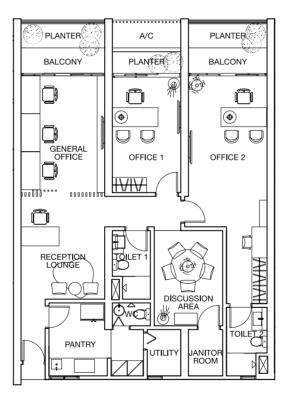

#### Corporate Suites Type C / C1 / E1 / E2 / E3 / F / G

#### Specifications

| Structure                | Reinforced Concrete                  |                                                               | Wall Finish                    | General        |
|--------------------------|--------------------------------------|---------------------------------------------------------------|--------------------------------|----------------|
| Wall                     | Clay Bricks And / Or Hollow          |                                                               | General Office<br>Reception Lo |                |
|                          |                                      |                                                               |                                | Office(s)      |
| Ceiling                  | Dry Area                             | Fibrous Plaster Board And / Or Skim Coat<br>With Paint Finish |                                | Discussion A   |
|                          | Wet Area                             | Water Resistant Board And / Or Skim Coat                      |                                | Toilets        |
|                          |                                      | With Paint Finish                                             |                                | Pantry         |
| Window                   | Aluminium Frame Windows              |                                                               | Balcony<br>Janitor Room        |                |
| Doors                    | Main Entrance                        | Solid Timber Framed Door With Veneer<br>Or Paint Finish       |                                | Utility / WC   |
|                          | Internal                             | Hollow Core Timber Framed Flush Door<br>With Paint Finish     | Sanitary Wares &               | Quality Sanita |
|                          | Balcony                              | Aluminium Framed Sliding Glass Door                           | Fittings                       | Mixer, Wash E  |
|                          | Janitor Room                         | Hollow Core Timber Framed Flush Door<br>With Paint Finish     | Pantry Cabinet & Appliances    | Pantry Cabine  |
|                          | Utility                              | Aluminium Framed Acrylic Bi-Fold Door                         |                                | Pantry Appliar |
|                          | WC                                   | PVC Bi-Fold Door                                              |                                |                |
| Locks &<br>Ironmongeries | Quality Locksets, Hinges A           | nd Handles To All Doors                                       | Cabinets                       | Quality Cabin  |
| lionnongenes             |                                      |                                                               | Air-Conditioning               | General Office |
| Floor Finish             | General Office /<br>Reception Lounge | Selected Homogeneous Tiles                                    | Intercom / Security            | Video Interco  |
|                          | Office(s)                            | Selected Timber Flooring                                      | System                         |                |
|                          | Discussion Area                      | Selected Timber Flooring                                      | TV / Cable TV                  | TV / Cable TV  |
|                          | Toilets                              | Selected Homogeneous Tiles                                    | Infrastructure                 | (Service Conr  |
|                          | Pantry                               | Selected Homogeneous Tiles                                    |                                | Borne By Pur   |
|                          | Balcony                              | Selected Pebble Wash                                          | Telephone And                  | Telephone Ar   |
|                          | Utility / WC                         | Selected Ceramic Tiles                                        | Internet Access                | (Except Type   |
|                          | Janitor Room                         | Cement Screed                                                 | Infrastructure                 |                |

| Wall Finish                                        | General                                                                                                                                                               | Skim Coat And / Or Plaster And Paint                                                |  |  |  |
|----------------------------------------------------|-----------------------------------------------------------------------------------------------------------------------------------------------------------------------|-------------------------------------------------------------------------------------|--|--|--|
|                                                    | General Office /<br>Reception Lounge                                                                                                                                  | Plaster And Paint                                                                   |  |  |  |
|                                                    | Office(s)                                                                                                                                                             | Plaster And Paint                                                                   |  |  |  |
|                                                    | Discussion Area                                                                                                                                                       | Plaster And Paint                                                                   |  |  |  |
|                                                    | Toilets                                                                                                                                                               | Selected Homogeneous Tiles                                                          |  |  |  |
|                                                    | Pantry                                                                                                                                                                | Plaster And Paint                                                                   |  |  |  |
|                                                    | Balcony                                                                                                                                                               | Plaster And Paint                                                                   |  |  |  |
|                                                    | Janitor Room                                                                                                                                                          | Plaster And Paint                                                                   |  |  |  |
|                                                    | Utility / WC                                                                                                                                                          | Plaster And Paint And / Or Selected<br>Ceramic Tiles                                |  |  |  |
| Sanitary Wares &<br>Fittings                       | Quality Sanitary Wares, Fittings And Accessories Comprising Of Water Closet,<br>Mixer, Wash Basin, Shower Mixer And Handheld Shower                                   |                                                                                     |  |  |  |
| Pantry Cabinet &<br>Appliances                     | Pantry Cabinets                                                                                                                                                       | Quality Cabinets And Counters With Sink<br>Base Unit, Storage Drawers And Wall Unit |  |  |  |
|                                                    | Pantry Appliances                                                                                                                                                     | Imported Quality Gas Hob, Canopy Hood<br>And Built-In Oven                          |  |  |  |
| Cabinets                                           | Quality Cabinet Fixtures To All Offices                                                                                                                               |                                                                                     |  |  |  |
| Air-Conditioning                                   | General Office / Reception Lounge, Discussion Area And Offices                                                                                                        |                                                                                     |  |  |  |
| Intercom / Security<br>System                      | Video Intercom System                                                                                                                                                 |                                                                                     |  |  |  |
| TV / Cable TV<br>Infrastructure                    | TV / Cable TV Points To General Office, Discussion Area And Offices<br>(Service Connection Fee, Annual Fee, Subscription Fee, If Any, Shall Be<br>Borne By Purchaser) |                                                                                     |  |  |  |
| Telephone And<br>Internet Access<br>Infrastructure | Telephone And Internet Access Points To General Office, And Offices<br>(Except Type E1 & E2 – General Office And Reception Lounge)                                    |                                                                                     |  |  |  |
| Turfing                                            | To Selected Garden Areas Only (For Penthouse Unit Only)                                                                                                               |                                                                                     |  |  |  |
|                                                    |                                                                                                                                                                       |                                                                                     |  |  |  |