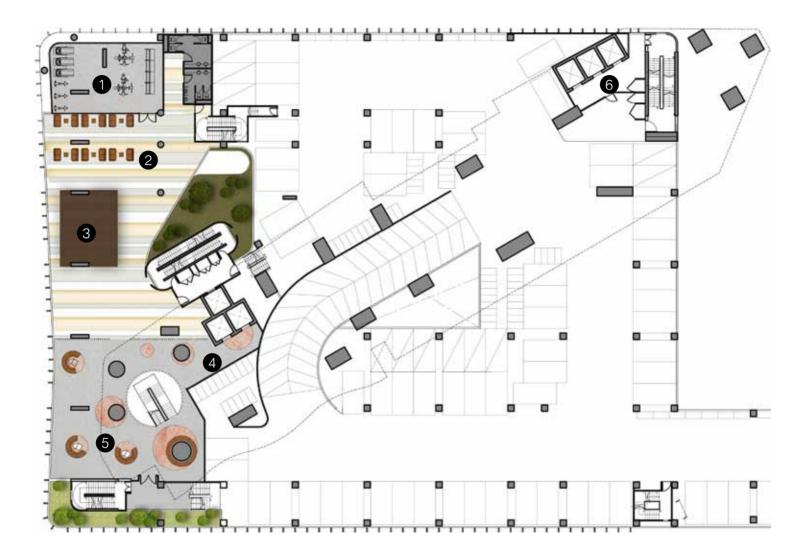

#### Club Floor Wellness Zone

- 1. Glass Box Gym
- 2. Private Lounge
- 3. Yoga And Pilates Health Deck
- 4. Residential Lift Lobby (For Condomonium Only)
- 5. Private Urban Lounge
- 6. Secured Corporate Suites Lift Lobby

#### Club Floor Lifestyle Facilities Zone

- 1. Olympic Sized Infinity Pool
- 2. Children's Play Pool
- 3. Cabana Villas
- 4. Raised Pool Deck
- 5. Designer Feature Pond
- 6. Lifestyle Concierge Lounge
- 7. Management Office
- 8. Changing Room
- 9. Uber Glass Function Room
- 10. Timber Platform Deck
- 11. Children's Playground
- 12. BBQ Function Pad