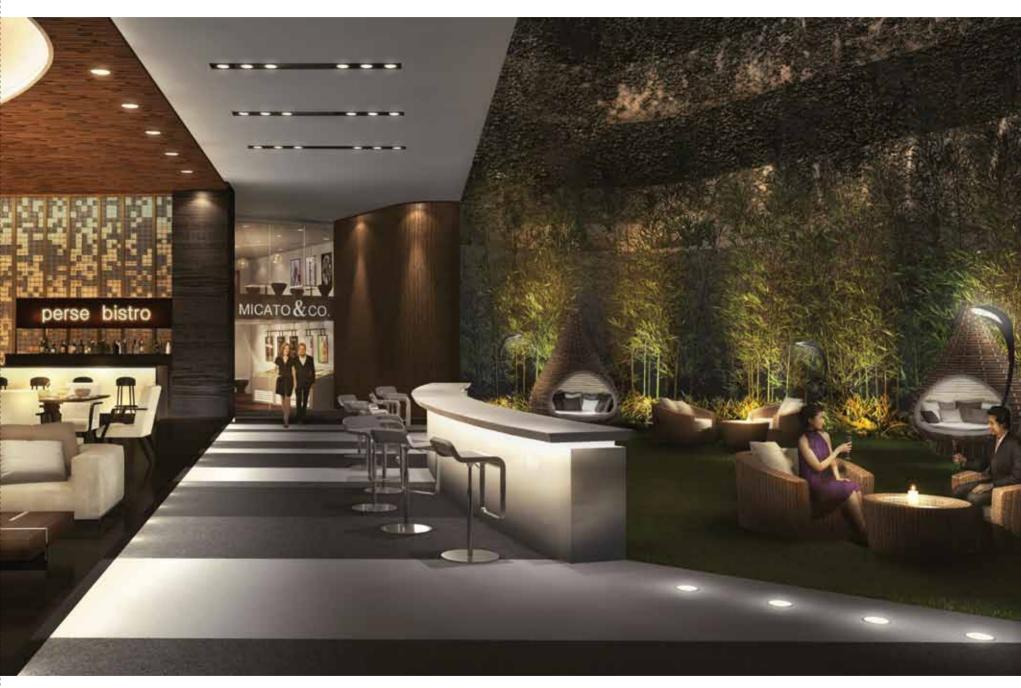

## EXCLUSIVE

Soothe your senses and wrap yourself in sheer luxury as you relax in one of our many lounges, a sanctuary for relaxation and rejuvenation of the mind and soul. The most spectacular one would be the Sky Lounge, where you can feast your eyes on the glorious vistas of the sea and Gurney Drive while sipping your favourite drink. Stretching from one end to the other, it literally puts you on top of the world and in the lap of luxury. For the privilege and convenience of owners, a Boutique F&B alcove is set aside for private dining and entertaining. Here, you can show off your culinary skills at Penang's first Private Sky Dining Kitchen.

### SENSATIONAL EXPERIENCES

If you feel like mingling with the public and people watch, head down to The Epicurean @ The Landmark, the F&B Belt that is designed in harmonious fusion to make your dining experience that much more delightful. Open to the public, The Epicurean @ The Landmark is spacious with soaring ceilings, luxuriant landscaping and comprises of fine dining restaurants, bistros, fast food outlets, concept eateries such as ice-cream parlours, coffee joints, gourmet cake shops, butchers and grocers etc that are meant to satisfy your exquisite palate.

### STRATEGIC SURROUNDINGS

Feel the pulse of excitement that surrounds The Landmark. Located in the heart of Tanjung Tokong, you get to enjoy all that life has to offer... iconic shopping havens, fancy dining at high-profile restaurants, Gurney Drive's worldfamous local eateries... and so much more.