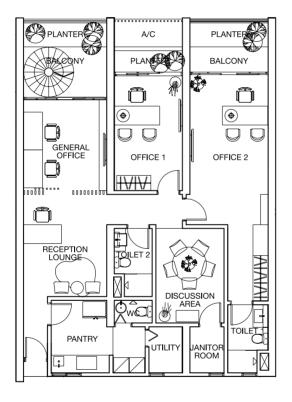

#### Club Floor Wellness Zone

- 1. Glass Box Gym
- 2. Private Lounge
- 3. Yoga And Pilates Health Deck
- 4. Residential Lift Lobby (For Condomonium Only)
- 5. Private Urban Lounge
- 6. Secured Corporate Suites Lift Lobby

#### Club Lounge

- 1. Sky Lounge
- 2. Discussion Lounge
   3. Private Dining Kitchen
   4. Gourmet Dining
- 5. Private Games Room
- 6. Private Card Room
- 7. Entertainment Suite
- 8. Powder Room
- 9. Reception Lounge
- 10. Reception Lobby