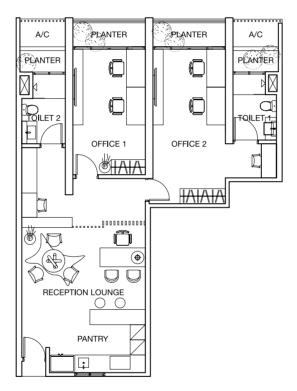

#### Corporate Suites Type C / C1 / E1 / E2 / E3 / F / G

#### Specifications

| Structure                | Reinforced Concrete                  |                                                               | Wall Finish                    | General        |
|--------------------------|--------------------------------------|---------------------------------------------------------------|--------------------------------|----------------|
| Wall                     | Clay Bricks And / Or Hollow          |                                                               | General Office<br>Reception Lo |                |
|                          |                                      |                                                               |                                | Office(s)      |
| Ceiling                  | Dry Area                             | Fibrous Plaster Board And / Or Skim Coat<br>With Paint Finish |                                | Discussion A   |
|                          | Wet Area                             | Water Resistant Board And / Or Skim Coat                      |                                | Toilets        |
|                          |                                      | With Paint Finish                                             |                                | Pantry         |
| Window                   | Aluminium Frame Windows              |                                                               | Balcony<br>Janitor Room        |                |
| Doors                    | Main Entrance                        | Solid Timber Framed Door With Veneer<br>Or Paint Finish       |                                | Utility / WC   |
|                          | Internal                             | Hollow Core Timber Framed Flush Door<br>With Paint Finish     | Sanitary Wares &               | Quality Sanita |
|                          | Balcony                              | Aluminium Framed Sliding Glass Door                           | Fittings                       | Mixer, Wash E  |
|                          | Janitor Room                         | Hollow Core Timber Framed Flush Door<br>With Paint Finish     | Pantry Cabinet & Appliances    | Pantry Cabine  |
|                          | Utility                              | Aluminium Framed Acrylic Bi-Fold Door                         |                                | Pantry Appliar |
|                          | WC                                   | PVC Bi-Fold Door                                              |                                |                |
| Locks &<br>Ironmongeries | Quality Locksets, Hinges A           | nd Handles To All Doors                                       | Cabinets                       | Quality Cabin  |
| lionnongenes             |                                      |                                                               | Air-Conditioning               | General Office |
| Floor Finish             | General Office /<br>Reception Lounge | Selected Homogeneous Tiles                                    | Intercom / Security            | Video Interco  |
|                          | Office(s)                            | Selected Timber Flooring                                      | System                         |                |
|                          | Discussion Area                      | Selected Timber Flooring                                      | TV / Cable TV                  | TV / Cable TV  |
|                          | Toilets                              | Selected Homogeneous Tiles                                    | Infrastructure                 | (Service Conr  |
|                          | Pantry                               | Selected Homogeneous Tiles                                    |                                | Borne By Pur   |
|                          | Balcony                              | Selected Pebble Wash                                          | Telephone And                  | Telephone Ar   |
|                          | Utility / WC                         | Selected Ceramic Tiles                                        | Internet Access                | (Except Type   |
|                          | Janitor Room                         | Cement Screed                                                 | Infrastructure                 |                |

| Wall Finish                                        | General                                                                                                                                                               | Skim Coat And / Or Plaster And Paint                                                |  |  |  |
|----------------------------------------------------|-----------------------------------------------------------------------------------------------------------------------------------------------------------------------|-------------------------------------------------------------------------------------|--|--|--|
|                                                    | General Office /<br>Reception Lounge                                                                                                                                  | Plaster And Paint                                                                   |  |  |  |
|                                                    | Office(s)                                                                                                                                                             | Plaster And Paint                                                                   |  |  |  |
|                                                    | Discussion Area                                                                                                                                                       | Plaster And Paint                                                                   |  |  |  |
|                                                    | Toilets                                                                                                                                                               | Selected Homogeneous Tiles                                                          |  |  |  |
|                                                    | Pantry                                                                                                                                                                | Plaster And Paint                                                                   |  |  |  |
|                                                    | Balcony                                                                                                                                                               | Plaster And Paint                                                                   |  |  |  |
|                                                    | Janitor Room                                                                                                                                                          | Plaster And Paint                                                                   |  |  |  |
|                                                    | Utility / WC                                                                                                                                                          | Plaster And Paint And / Or Selected<br>Ceramic Tiles                                |  |  |  |
| Sanitary Wares &<br>Fittings                       | Quality Sanitary Wares, Fittings And Accessories Comprising Of Water Closet,<br>Mixer, Wash Basin, Shower Mixer And Handheld Shower                                   |                                                                                     |  |  |  |
| Pantry Cabinet &<br>Appliances                     | Pantry Cabinets                                                                                                                                                       | Quality Cabinets And Counters With Sink<br>Base Unit, Storage Drawers And Wall Unit |  |  |  |
|                                                    | Pantry Appliances                                                                                                                                                     | Imported Quality Gas Hob, Canopy Hood<br>And Built-In Oven                          |  |  |  |
| Cabinets                                           | Quality Cabinet Fixtures To All Offices                                                                                                                               |                                                                                     |  |  |  |
| Air-Conditioning                                   | General Office / Reception Lounge, Discussion Area And Offices                                                                                                        |                                                                                     |  |  |  |
| Intercom / Security<br>System                      | Video Intercom System                                                                                                                                                 |                                                                                     |  |  |  |
| TV / Cable TV<br>Infrastructure                    | TV / Cable TV Points To General Office, Discussion Area And Offices<br>(Service Connection Fee, Annual Fee, Subscription Fee, If Any, Shall Be<br>Borne By Purchaser) |                                                                                     |  |  |  |
| Telephone And<br>Internet Access<br>Infrastructure | Telephone And Internet Access Points To General Office, And Offices<br>(Except Type E1 & E2 – General Office And Reception Lounge)                                    |                                                                                     |  |  |  |
| Turfing                                            | To Selected Garden Areas Only (For Penthouse Unit Only)                                                                                                               |                                                                                     |  |  |  |
|                                                    |                                                                                                                                                                       |                                                                                     |  |  |  |