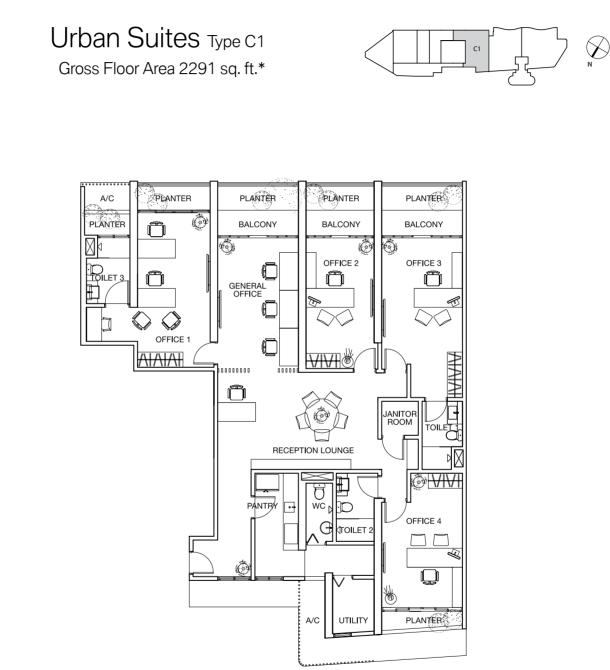

#### Corporate Suites Type C / C1 / E1 / E2 / E3 / F / G

#### Specifications

| Structure                | Reinforced Concrete                  |                                                               | Wall Finish                    | General        |
|--------------------------|--------------------------------------|---------------------------------------------------------------|--------------------------------|----------------|
| Wall                     | Clay Bricks And / Or Hollow          |                                                               | General Office<br>Reception Lo |                |
|                          |                                      |                                                               |                                | Office(s)      |
| Ceiling                  | Dry Area                             | Fibrous Plaster Board And / Or Skim Coat<br>With Paint Finish |                                | Discussion A   |
|                          | Wet Area                             | Water Resistant Board And / Or Skim Coat                      |                                | Toilets        |
|                          |                                      | With Paint Finish                                             |                                | Pantry         |
| Window                   | Aluminium Frame Windows              |                                                               | Balcony<br>Janitor Room        |                |
| Doors                    | Main Entrance                        | Solid Timber Framed Door With Veneer<br>Or Paint Finish       |                                | Utility / WC   |
|                          | Internal                             | Hollow Core Timber Framed Flush Door<br>With Paint Finish     | Sanitary Wares &               | Quality Sanita |
|                          | Balcony                              | Aluminium Framed Sliding Glass Door                           | Fittings                       | Mixer, Wash E  |
|                          | Janitor Room                         | Hollow Core Timber Framed Flush Door<br>With Paint Finish     | Pantry Cabinet & Appliances    | Pantry Cabine  |
|                          | Utility                              | Aluminium Framed Acrylic Bi-Fold Door                         |                                | Pantry Appliar |
|                          | WC                                   | PVC Bi-Fold Door                                              |                                |                |
| Locks &<br>Ironmongeries | Quality Locksets, Hinges A           | nd Handles To All Doors                                       | Cabinets                       | Quality Cabin  |
| lionnongenes             |                                      |                                                               | Air-Conditioning               | General Office |
| Floor Finish             | General Office /<br>Reception Lounge | Selected Homogeneous Tiles                                    | Intercom / Security            | Video Interco  |
|                          | Office(s)                            | Selected Timber Flooring                                      | System                         |                |
|                          | Discussion Area                      | Selected Timber Flooring                                      | TV / Cable TV                  | TV / Cable TV  |
|                          | Toilets                              | Selected Homogeneous Tiles                                    | Infrastructure                 | (Service Conr  |
|                          | Pantry                               | Selected Homogeneous Tiles                                    |                                | Borne By Pur   |
|                          | Balcony                              | Selected Pebble Wash                                          | Telephone And                  | Telephone Ar   |
|                          | Utility / WC                         | Selected Ceramic Tiles                                        | Internet Access                | (Except Type   |
|                          | Janitor Room                         | Cement Screed                                                 | Infrastructure                 |                |

| Wall Finish                                        | General                                                                                                                                                               | Skim Coat And / Or Plaster And Paint                                                |  |  |  |
|----------------------------------------------------|-----------------------------------------------------------------------------------------------------------------------------------------------------------------------|-------------------------------------------------------------------------------------|--|--|--|
|                                                    | General Office /<br>Reception Lounge                                                                                                                                  | Plaster And Paint                                                                   |  |  |  |
|                                                    | Office(s)                                                                                                                                                             | Plaster And Paint                                                                   |  |  |  |
|                                                    | Discussion Area                                                                                                                                                       | Plaster And Paint                                                                   |  |  |  |
|                                                    | Toilets                                                                                                                                                               | Selected Homogeneous Tiles                                                          |  |  |  |
|                                                    | Pantry                                                                                                                                                                | Plaster And Paint                                                                   |  |  |  |
|                                                    | Balcony                                                                                                                                                               | Plaster And Paint                                                                   |  |  |  |
|                                                    | Janitor Room                                                                                                                                                          | Plaster And Paint                                                                   |  |  |  |
|                                                    | Utility / WC                                                                                                                                                          | Plaster And Paint And / Or Selected<br>Ceramic Tiles                                |  |  |  |
| Sanitary Wares &<br>Fittings                       | Quality Sanitary Wares, Fittings And Accessories Comprising Of Water Closet,<br>Mixer, Wash Basin, Shower Mixer And Handheld Shower                                   |                                                                                     |  |  |  |
| Pantry Cabinet &<br>Appliances                     | Pantry Cabinets                                                                                                                                                       | Quality Cabinets And Counters With Sink<br>Base Unit, Storage Drawers And Wall Unit |  |  |  |
|                                                    | Pantry Appliances                                                                                                                                                     | Imported Quality Gas Hob, Canopy Hood<br>And Built-In Oven                          |  |  |  |
| Cabinets                                           | Quality Cabinet Fixtures To All Offices                                                                                                                               |                                                                                     |  |  |  |
| Air-Conditioning                                   | General Office / Reception Lounge, Discussion Area And Offices                                                                                                        |                                                                                     |  |  |  |
| Intercom / Security<br>System                      | Video Intercom System                                                                                                                                                 |                                                                                     |  |  |  |
| TV / Cable TV<br>Infrastructure                    | TV / Cable TV Points To General Office, Discussion Area And Offices<br>(Service Connection Fee, Annual Fee, Subscription Fee, If Any, Shall Be<br>Borne By Purchaser) |                                                                                     |  |  |  |
| Telephone And<br>Internet Access<br>Infrastructure | Telephone And Internet Access Points To General Office, And Offices<br>(Except Type E1 & E2 – General Office And Reception Lounge)                                    |                                                                                     |  |  |  |
| Turfing                                            | To Selected Garden Areas Only (For Penthouse Unit Only)                                                                                                               |                                                                                     |  |  |  |
|                                                    |                                                                                                                                                                       |                                                                                     |  |  |  |