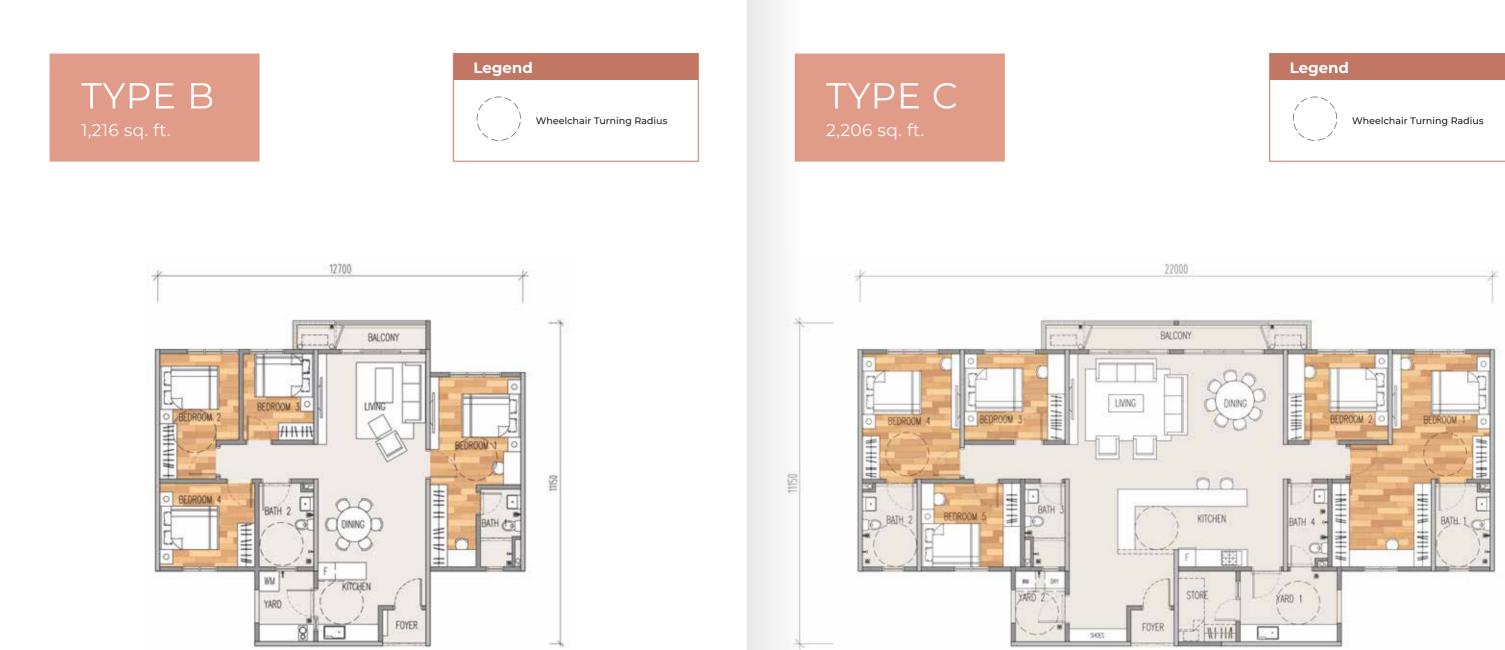

## Plans that make families happy.

TYPE A 1,098 sq. ft.

Dining & Living Room

#### Legend

Wheelchair Turning Radius

Master Bedroom

Master Bedroom

#### **FLOOR PLAN**

### A Community of High Standards.

5 Fire Refuge

Type B

29

2 Stretcher and Service Lift

**3** Service Lift Lobby

ERAT's construction is quality assured with QLASSIC assessment. This is to ensure our project maintains the highest level of professionalism and integrity always.