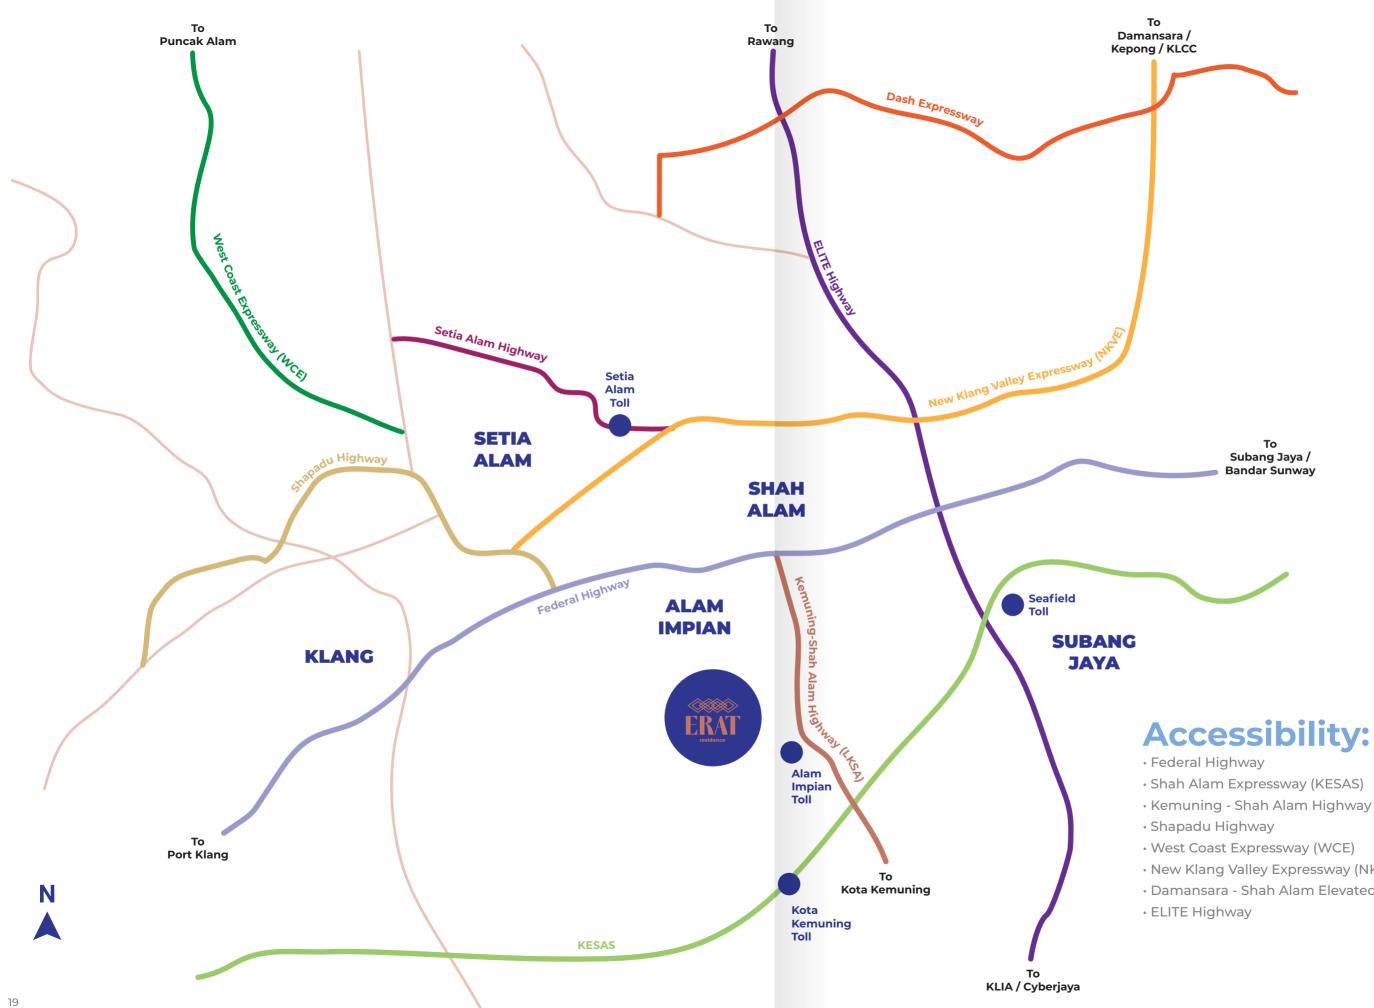

#### **COLUMBIA ASIA BUKIT RIMAU**

 Shah Alam Expressway (KESAS) • Kemuning - Shah Alam Highway (LKSA) • New Klang Valley Expressway (NKVE) • Damansara - Shah Alam Elevated Expressway (DASH)

### **General distances:**

Giant Kemuning – 6.2km Aeon Big Bukit Rimau – 8.3km Gamuda Walk Mall – 8.5km Aeon Shah Alam – 13.1km Mid Valley – 27km